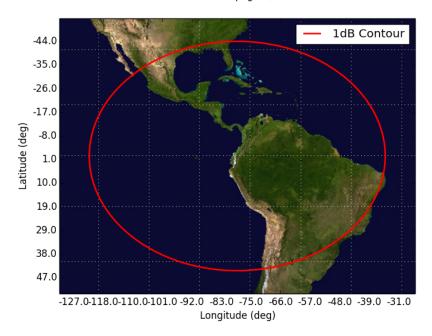

## Antenna Pattern Contours: AIR4

Harrison Caudill <a href="mailto:known"><a href="mailto:known">known</a> November 11, 2016

Figure 1: Orbit 1, Beam AIR4 AIR4 - Orbit 1 Apogee (720km)

Figure 2: Orbit 2, Beam AIR4 AIR4 - Orbit 2 Apogee (580km)