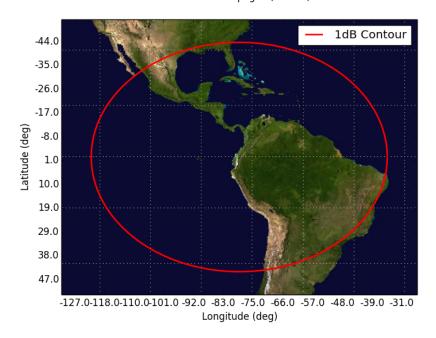

## Antenna Pattern Contours: AIR4

Harrison Caudill <a href="mailto:known"><a href="mailto:known">known</a> November 11, 2016

Figure 1: Orbit 1, Beam AIR4 AIR4 - Orbit 1 Apogee (720km)

Figure 2: Orbit 2, Beam AIR4 AIR4 - Orbit 2 Apogee (580km)