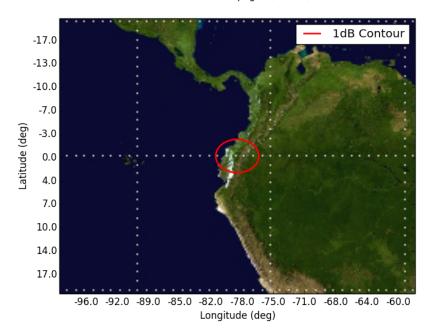

Figure 2: Orbit 2, Beam UU3P UU3P - Orbit 2 Apogee (580km)

Figure 3: Orbit 3, Beam UU3P UU3P - Orbit 3 Apogee (600km)

Figure 4: Orbit 4, Beam UU3P UU3P - Orbit 4 Apogee (500km)

Figure 5: Orbit 5, Beam UU3P UU3P - Orbit 5 Apogee (600km)