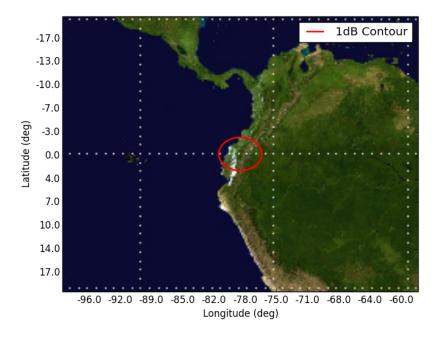

Figure 2: Orbit 2, Beam UU3P UU3P - Orbit 2 Apogee (580km)

Figure 3: Orbit 3, Beam UU3P UU3P - Orbit 3 Apogee (600km)

Figure 4: Orbit 4, Beam UU3P UU3P - Orbit 4 Apogee (500km)

Figure 5: Orbit 5, Beam UU3P UU3P - Orbit 5 Apogee (600km)