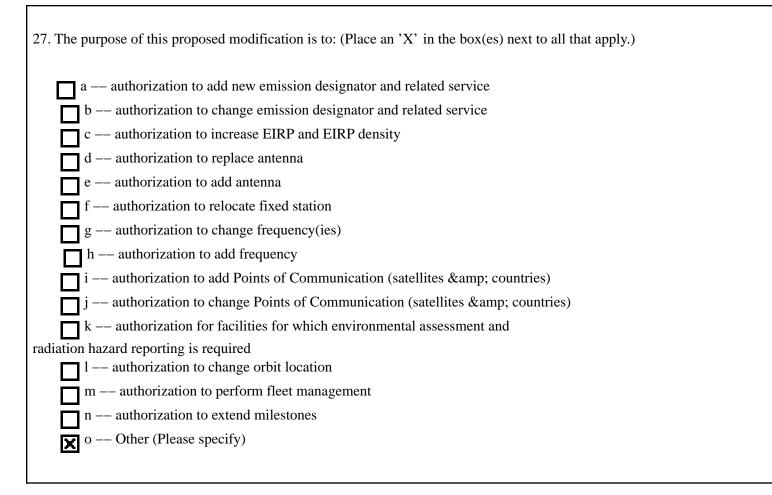

## PURPOSE OF MODIFICATION

Applicant seeks herein to amend its pending application for new space station authority in order to change the initially proposed hybrid spacecraft into a C-band payload only spacecraft.

Amend