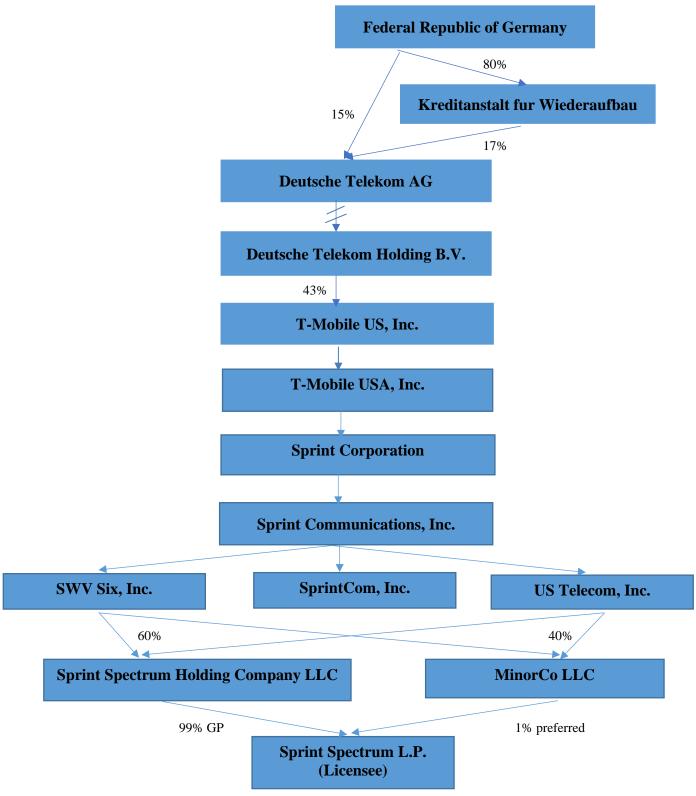

## Answer to Question 13:

The Commission is hereby notified of the *pro forma* transfer of control of the international Section 214 authorization held by SSLP as part of an internal reorganization involving wholly owned subsidiaries of T-Mobile. The transaction, which occurred on December 31, 2020, involved the merger of SWV Six into SprintCom, with SprintCom as the surviving entity. This resulted in the *pro forma* transfer of control of SSLP and its FCC licenses and authorizations. Attached are charts showing the ownership of SSLP before and after the transaction.

Pre-Reorganization Ownership:

\*All ownership is 100% unless otherwise indicated.

Post-Reorganization Ownership:

\*All ownership is 100% unless otherwise indicated.

# Answer to Question 11 - Section 63.18(h):

The following entities hold indirectly a ten percent or greater equity and/or voting interest, or a controlling interest, in SprintCom:

| Name:<br>Address:<br>Citizenship:<br>Type of Organization:<br>Principal Business:<br>Percentage Held: | Sprint Communications, Inc. ("SCI")<br>12502 Sunrise Valley Drive<br>Reston, VA 20196<br>U.S.<br>Corporation<br>Telecommunications and information services<br>SCI holds a direct 100 percent equity and voting interest in<br>SprintCom. |
|-------------------------------------------------------------------------------------------------------|-------------------------------------------------------------------------------------------------------------------------------------------------------------------------------------------------------------------------------------------|
| Name:                                                                                                 | Sprint Corporation ("Sprint")                                                                                                                                                                                                             |
| Address:                                                                                              | 12502 Sunrise Valley Drive                                                                                                                                                                                                                |
| Citizenship:                                                                                          | Reston, VA 20196<br>U.S.                                                                                                                                                                                                                  |
| Type of Organization:                                                                                 | Corporation                                                                                                                                                                                                                               |
| Principal Business:                                                                                   | Telecommunications and information services                                                                                                                                                                                               |
| Percentage Held:                                                                                      | Sprint Corporation holds a direct 100 percent equity and                                                                                                                                                                                  |
|                                                                                                       | voting interest in SCI.                                                                                                                                                                                                                   |
| Name:                                                                                                 | T-Mobile USA, Inc. ("T-Mobile")                                                                                                                                                                                                           |
| Address:                                                                                              | 12920 SE 38th Street                                                                                                                                                                                                                      |
|                                                                                                       | Bellevue, WA 98006                                                                                                                                                                                                                        |
| Citizenship:                                                                                          | U.S.                                                                                                                                                                                                                                      |
| Type of Organization:                                                                                 | Corporation                                                                                                                                                                                                                               |
| Principal Business:<br>Percentage Held:                                                               | Telecommunications and information services<br>T-Mobile holds a direct 100 percent equity and voting                                                                                                                                      |
| rereentage metu.                                                                                      | interest in Sprint.                                                                                                                                                                                                                       |
|                                                                                                       |                                                                                                                                                                                                                                           |
| Name:                                                                                                 | T-Mobile US, Inc. ("T-Mobile US")                                                                                                                                                                                                         |
| Address:                                                                                              | 12920 SE 38th Street                                                                                                                                                                                                                      |
| Citizenship:                                                                                          | Bellevue, WA 98006<br>U.S.                                                                                                                                                                                                                |
| Type of Organization:                                                                                 | Corporation                                                                                                                                                                                                                               |
| Principal Business:                                                                                   | Telecommunications and information services                                                                                                                                                                                               |
| Percentage Held:                                                                                      | T-Mobile US holds a direct 100 percent equity and voting                                                                                                                                                                                  |
|                                                                                                       | interest in T-Mobile.                                                                                                                                                                                                                     |
| Name:                                                                                                 | Deutsche Telekom Holding B.V. ("DT Holding")                                                                                                                                                                                              |
| Address:                                                                                              | Stationsplein 8-K, Office Number 809                                                                                                                                                                                                      |
|                                                                                                       | 6221 BT Maastricht                                                                                                                                                                                                                        |
|                                                                                                       | Netherlands                                                                                                                                                                                                                               |
| Place of Organization:                                                                                | Netherlands                                                                                                                                                                                                                               |
| Type of Organization:                                                                                 | Corporation                                                                                                                                                                                                                               |

| Principal Business:<br>Percentage Held:                                                               | Holding company<br>DT Holding holds approximately a 43 percent direct equity<br>and voting interest in T-Mobile US.                                                                                                                                                                                                                           |
|-------------------------------------------------------------------------------------------------------|-----------------------------------------------------------------------------------------------------------------------------------------------------------------------------------------------------------------------------------------------------------------------------------------------------------------------------------------------|
| Name:<br>Address:<br>Citizenship:<br>Type of Organization:<br>Principal Business:<br>Percentage Held: | T-Mobile Global Holding GmbH ("T-Mobile Holding")<br>Landgrabenweg 151<br>Bonn, Germany 53227<br>Germany<br>Corporation<br>Telecommunications and information services<br>T-Mobile Holding holds a direct 100 percent equity and<br>voting interest in DT Holding.                                                                            |
| Name:                                                                                                 | T-Mobile Global Zwischenholding GmbH ("T-Mobile Global")                                                                                                                                                                                                                                                                                      |
| Address:<br>Citizenship:<br>Type of Organization:<br>Principal Business:<br>Percentage Held:          | Friedrich-Ebert-Allee 140<br>Bonn, Germany<br>Germany<br>Corporation<br>Telecommunications and information services<br>T-Mobile Global holds a direct 100 percent equity and<br>voting interest in T-Mobile Holding.                                                                                                                          |
| Name:<br>Address:                                                                                     | Deutsche Telekom AG ("DT")<br>Friedrich-Ebert-Allee 140<br>Bonn, Germany                                                                                                                                                                                                                                                                      |
| Citizenship:<br>Type of Organization:<br>Principal Business:<br>Percentage Held:                      | Germany<br>Corporation<br>Telecommunications and information services<br>DT holds a direct 100 percent equity and voting interest in<br>T-Mobile Global. DT has <i>de facto</i> control of T-Mobile US<br>– and thus Transferee – as a result of a proxy agreement<br>which authorizes DT to vote a majority of the stock of T-<br>Mobile US. |
| Name:<br>Address:<br>Citizenship:<br>Type of Organization:<br>Principal Business:<br>Percentage Held: | Kreditanstalt fur Wiederaufbau ("KfW")<br>Palmengartenstrasse 5-9<br>Frankfort, Germany 60325<br>Germany<br>Corporation<br>Commercial banking<br>KfW, a bank controlled by the German government and<br>federal states, holds approximately 17 percent of the<br>ownership interests of DT.                                                   |

| Name:<br>Address:          | Federal Republic of Germany ("FRG")<br>c/o Federal Ministry of Finance<br>Wilhelmstr 97<br>Berlin, Germany 10117                                                                                                                                                                                                                        |
|----------------------------|-----------------------------------------------------------------------------------------------------------------------------------------------------------------------------------------------------------------------------------------------------------------------------------------------------------------------------------------|
| Citizenship:               | Germany                                                                                                                                                                                                                                                                                                                                 |
| Type of Organization:      | Government entity                                                                                                                                                                                                                                                                                                                       |
| <b>Principal Business:</b> | Government                                                                                                                                                                                                                                                                                                                              |
| Percentage Held:           | FRG directly holds approximately 15 percent of the<br>ownership interests of DT. FRG also directly holds<br>approximately 80 percent of the ownership interests in<br>KfW which, as described above, holds approximately 17<br>percent of the ownership interests in DT. Thus, FRG is<br>deemed to hold approximately 32 percent of DT. |