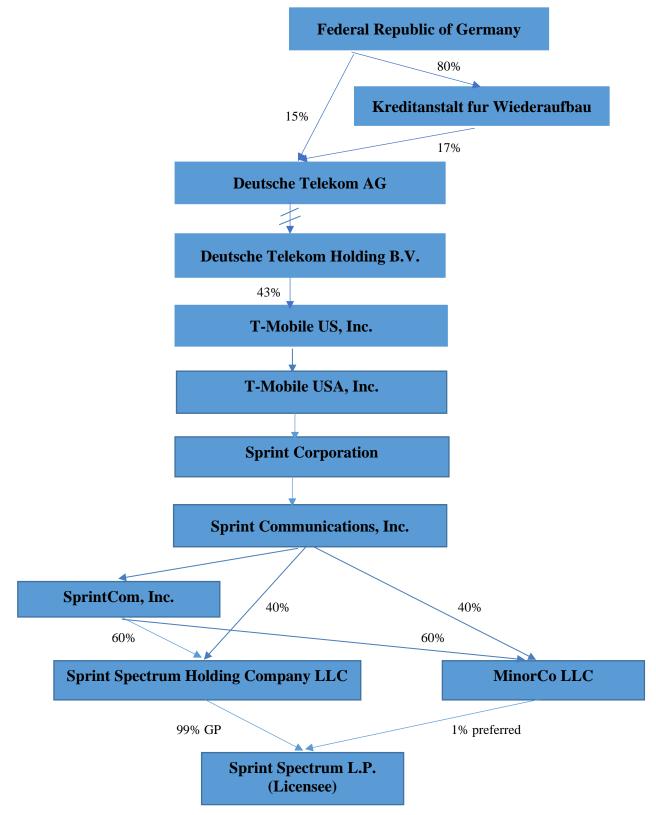

## Answer to Question 13:

The Commission is hereby notified of the *pro forma* transfer of control of the international Section 214 authorization held by SSLP as part of an internal reorganization involving wholly owned subsidiaries of T-Mobile. The transaction, which occurred on December 31, 2020, involved the merger of SWV Six into SprintCom, with SprintCom as the surviving entity. This resulted in the *pro forma* transfer of control of SSLP and its FCC licenses and authorizations. Attached are charts showing the ownership of SSLP before and after the transaction.

Pre-Reorganization Ownership:

\*All ownership is 100% unless otherwise indicated.

Post-Reorganization Ownership:

\*All ownership is 100% unless otherwise indicated.

# Answer to Question 11 - Section 63.18(h):

The following entities hold indirectly a ten percent or greater equity and/or voting interest, or a controlling interest, in SprintCom:

| Name:<br>Address:<br>Citizenship:<br>Type of Organization:<br>Principal Business:<br>Percentage Held: | Sprint Communications, Inc. ("SCI")<br>12502 Sunrise Valley Drive<br>Reston, VA 20196<br>U.S.<br>Corporation<br>Telecommunications and information services<br>SCI holds a direct 100 percent equity and voting interest in<br>SprintCom. |
|-------------------------------------------------------------------------------------------------------|-------------------------------------------------------------------------------------------------------------------------------------------------------------------------------------------------------------------------------------------|
| Name:                                                                                                 | Sprint Corporation ("Sprint")                                                                                                                                                                                                             |
| Address:                                                                                              | 12502 Sunrise Valley Drive                                                                                                                                                                                                                |
| Citizenship:                                                                                          | Reston, VA 20196<br>U.S.                                                                                                                                                                                                                  |
| Type of Organization:                                                                                 | Corporation                                                                                                                                                                                                                               |
| Principal Business:                                                                                   | Telecommunications and information services                                                                                                                                                                                               |
| Percentage Held:                                                                                      | Sprint Corporation holds a direct 100 percent equity and                                                                                                                                                                                  |
|                                                                                                       | voting interest in SCI.                                                                                                                                                                                                                   |
| Name:                                                                                                 | T-Mobile USA, Inc. ("T-Mobile")                                                                                                                                                                                                           |
| Address:                                                                                              | 12920 SE 38th Street                                                                                                                                                                                                                      |
|                                                                                                       | Bellevue, WA 98006                                                                                                                                                                                                                        |
| Citizenship:                                                                                          | U.S.                                                                                                                                                                                                                                      |
| Type of Organization:                                                                                 | Corporation                                                                                                                                                                                                                               |
| Principal Business:<br>Percentage Held:                                                               | Telecommunications and information services<br>T-Mobile holds a direct 100 percent equity and voting                                                                                                                                      |
| rereentage metu.                                                                                      | interest in Sprint.                                                                                                                                                                                                                       |
|                                                                                                       |                                                                                                                                                                                                                                           |
| Name:                                                                                                 | T-Mobile US, Inc. ("T-Mobile US")                                                                                                                                                                                                         |
| Address:                                                                                              | 12920 SE 38th Street                                                                                                                                                                                                                      |
| Citizenship:                                                                                          | Bellevue, WA 98006<br>U.S.                                                                                                                                                                                                                |
| Type of Organization:                                                                                 | Corporation                                                                                                                                                                                                                               |
| Principal Business:                                                                                   | Telecommunications and information services                                                                                                                                                                                               |
| Percentage Held:                                                                                      | T-Mobile US holds a direct 100 percent equity and voting                                                                                                                                                                                  |
|                                                                                                       | interest in T-Mobile.                                                                                                                                                                                                                     |
| Name:                                                                                                 | Deutsche Telekom Holding B.V. ("DT Holding")                                                                                                                                                                                              |
| Address:                                                                                              | Stationsplein 8-K, Office Number 809                                                                                                                                                                                                      |
|                                                                                                       | 6221 BT Maastricht                                                                                                                                                                                                                        |
|                                                                                                       | Netherlands                                                                                                                                                                                                                               |
| Place of Organization:                                                                                | Netherlands                                                                                                                                                                                                                               |
| Type of Organization:                                                                                 | Corporation                                                                                                                                                                                                                               |

| Principal Business:<br>Percentage Held:                                                               | Holding company<br>DT Holding holds approximately a 43 percent direct equity<br>and voting interest in T-Mobile US.                                                                                                                                                                                                                           |
|-------------------------------------------------------------------------------------------------------|-----------------------------------------------------------------------------------------------------------------------------------------------------------------------------------------------------------------------------------------------------------------------------------------------------------------------------------------------|
| Name:<br>Address:<br>Citizenship:<br>Type of Organization:<br>Principal Business:<br>Percentage Held: | T-Mobile Global Holding GmbH ("T-Mobile Holding")<br>Landgrabenweg 151<br>Bonn, Germany 53227<br>Germany<br>Corporation<br>Telecommunications and information services<br>T-Mobile Holding holds a direct 100 percent equity and<br>voting interest in DT Holding.                                                                            |
| Name:                                                                                                 | T-Mobile Global Zwischenholding GmbH ("T-Mobile Global")                                                                                                                                                                                                                                                                                      |
| Address:<br>Citizenship:<br>Type of Organization:<br>Principal Business:<br>Percentage Held:          | Friedrich-Ebert-Allee 140<br>Bonn, Germany<br>Germany<br>Corporation<br>Telecommunications and information services<br>T-Mobile Global holds a direct 100 percent equity and<br>voting interest in T-Mobile Holding.                                                                                                                          |
| Name:<br>Address:                                                                                     | Deutsche Telekom AG ("DT")<br>Friedrich-Ebert-Allee 140<br>Bonn, Germany                                                                                                                                                                                                                                                                      |
| Citizenship:<br>Type of Organization:<br>Principal Business:<br>Percentage Held:                      | Germany<br>Corporation<br>Telecommunications and information services<br>DT holds a direct 100 percent equity and voting interest in<br>T-Mobile Global. DT has <i>de facto</i> control of T-Mobile US<br>– and thus Transferee – as a result of a proxy agreement<br>which authorizes DT to vote a majority of the stock of T-<br>Mobile US. |
| Name:<br>Address:<br>Citizenship:<br>Type of Organization:<br>Principal Business:<br>Percentage Held: | Kreditanstalt fur Wiederaufbau ("KfW")<br>Palmengartenstrasse 5-9<br>Frankfort, Germany 60325<br>Germany<br>Corporation<br>Commercial banking<br>KfW, a bank controlled by the German government and<br>federal states, holds approximately 17 percent of the<br>ownership interests of DT.                                                   |

| Name:<br>Address:          | Federal Republic of Germany ("FRG")<br>c/o Federal Ministry of Finance<br>Wilhelmstr 97<br>Berlin, Germany 10117                                                                                                                                                                                                                        |
|----------------------------|-----------------------------------------------------------------------------------------------------------------------------------------------------------------------------------------------------------------------------------------------------------------------------------------------------------------------------------------|
| Citizenship:               | Germany                                                                                                                                                                                                                                                                                                                                 |
| Type of Organization:      | Government entity                                                                                                                                                                                                                                                                                                                       |
| <b>Principal Business:</b> | Government                                                                                                                                                                                                                                                                                                                              |
| Percentage Held:           | FRG directly holds approximately 15 percent of the<br>ownership interests of DT. FRG also directly holds<br>approximately 80 percent of the ownership interests in<br>KfW which, as described above, holds approximately 17<br>percent of the ownership interests in DT. Thus, FRG is<br>deemed to hold approximately 32 percent of DT. |

## ATTACHMENT 1 TO FCC ELECTRONIC FORM Notification of *Pro Forma* Transfer

Pursuant to Section 214 of the Communications Act of 1934, as amended, ("the Act"), 47 U.S.C. § 214, and Section 63.24(f) of the Commission's rules, 47 C.F.R. § 63.24(f), SWV Six, Inc. ("SWV Six") and SprintCom, Inc. ("SprintCom") hereby notify the Commission of the *pro forma* transfer of control of the international Section 214 authorization held by Sprint Spectrum L.P. ("SSLP"), which resulted from an internal corporate reorganization involving indirect wholly owned subsidiaries of T-Mobile US, Inc. The transaction, which occurred on December 31, 2020, involved the merger of SWV Six into SprintCom, with SprintCom as the surviving entity. This resulted in the *pro forma* transfer of control of SSLP and its FCC licenses and authorizations.