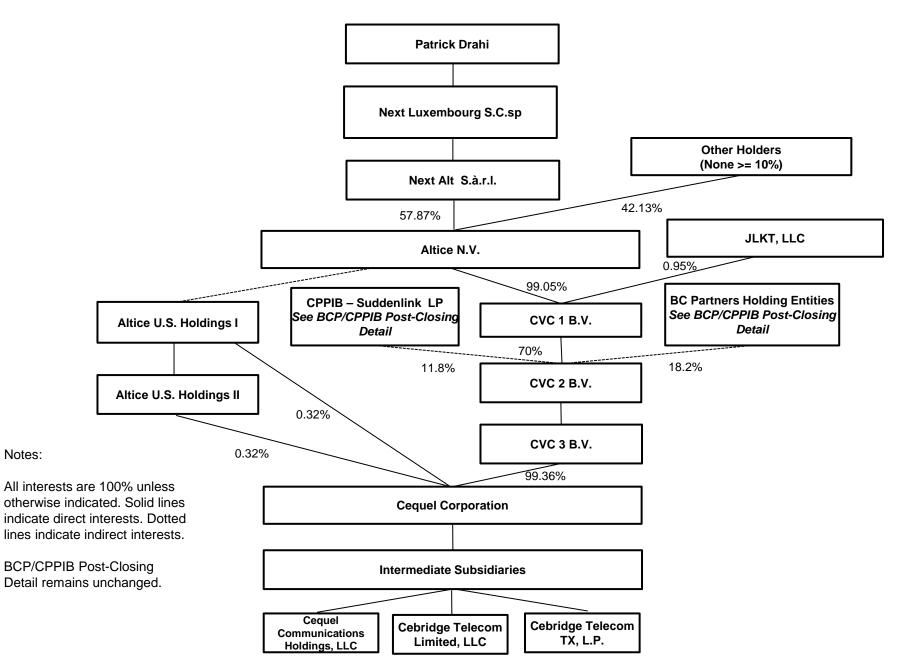

### Exhibit C

<u>Updated</u> **Pre- and Post-Restructuring Organizational Charts** Post-restructuring chart does not reflect all entities identified in Exhibit A.

# Previous Altice N.V. (Altice S.A.) Post-Closing Organizational Chart (Pre-Restructuring)