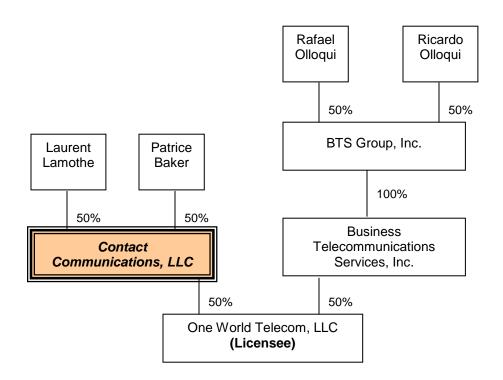

### The 2010 Transaction

Effective January 1, 2010, there was a pro forma change to the ownership of One World Telecom. OWT (the entity which held 50% direct ownership interest in One World Telecom) was replaced with a new intermediary company, Contact Communications, LLC ("Contact"), a Florida limited liability company owned in equal fifty (50) percent shares by Laurent Lamothe and Patrice Baker. No substantive change to One World Telecom's ownership occurred as Contact and OWT were each owned in equal shares by Laurent Lamothe and Patrice Baker. Following this transaction, direct ownership of One World Telecom was held by Contact (50%) and BTS (50%). Ultimate indirect ownership of One World Telecom continued to be held by the same four individuals as before the transaction: Laurent Lamothe (25%), Patrice Baker (25%), Rafael Olloqui (25%), and Ricardo Olloqui (25%).

# Section 214 Licensee Ownership Following 2010 Pro Forma Transaction