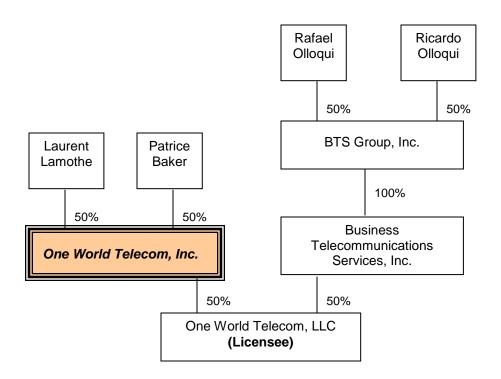

Ownership of One World Telecom Prior to the Transactions

At the end of 2009, fifty (50) percent direct ownership of One World Telecom was held by One World Telecom, Inc. ("OWT"), a Florida corporation. OWT was owned in equal fifty (50) percent shares by Laurent Lamothe and Patrice Baker, both citizens of Haiti.

The remaining fifty (50) percent direct interest in One World Telecom was held by Business Telecommunications Services, Inc. ("BTS"), a Florida corporation. BTS, in turn, was wholly-owned by BTS Group, Inc., a Delaware corporation. BTS Group, Inc. was owned in equal fifty (50) percent shares by Rafael Olloqui and Ricardo Olloqui, both citizens of Spain.

## Section 214 Licensee Ownership Immediately Prior to 2010 Pro Forma Transaction