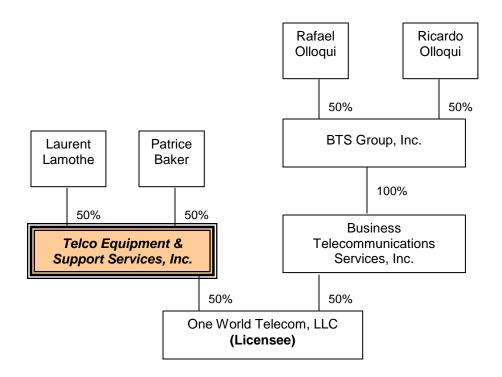

#### The 2011 Transaction

Effective January 1, 2011, the ownership interest in One World Telecom held by Contact was transferred to a new intermediary entity, Telco Equipment & Support Services, Inc. ("TESS"). As with Contact (and OWT), TESS is owned in equal shares by Laurent Lamothe and Patrice Baker. Consequently, this transaction effected only a pro forma change to the ownership of One World Telecom. Following this transaction, ultimate indirect ownership of One World Telecom continues to be held by the same four individuals: Laurent Lamothe (25%), Patrice Baker (25%), Rafael Olloqui (25%), and Ricardo Olloqui (25%).

# Section 214 Licensee Ownership Following 2011 Pro Forma Transaction