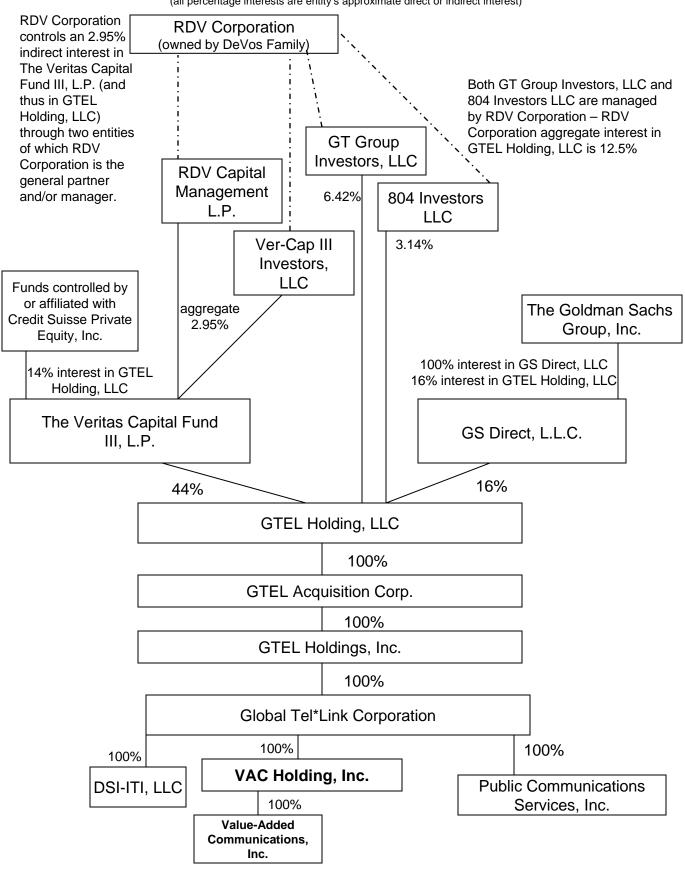

#### Global Tel\*Link Corporation Post-Transaction Organizational Chart

(all percentage interests are entity's approximate direct or indirect interest)