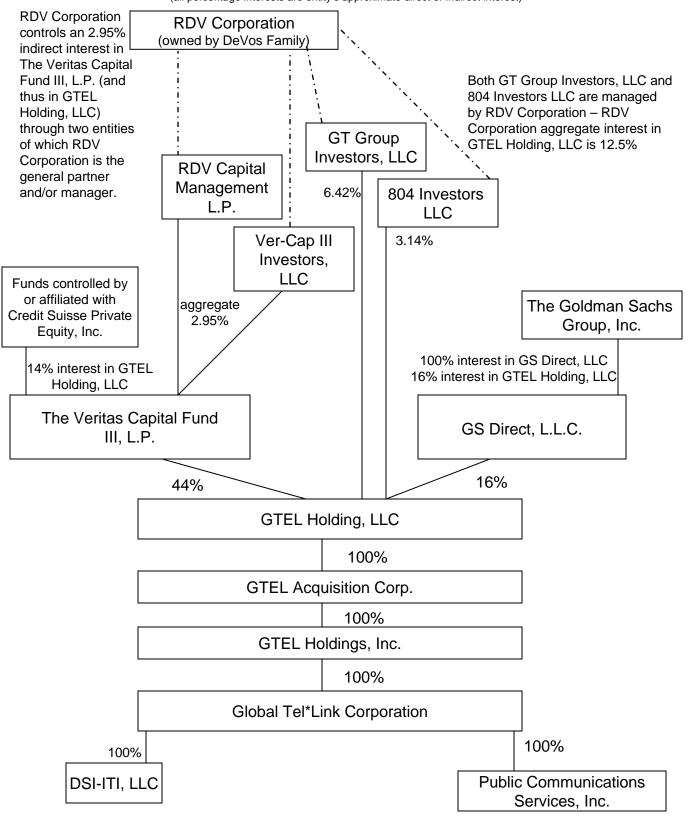

#### Global Tel\*Link Corporation Pre-Transaction Organizational Chart

(all percentage interests are entity's approximate direct or indirect interest)