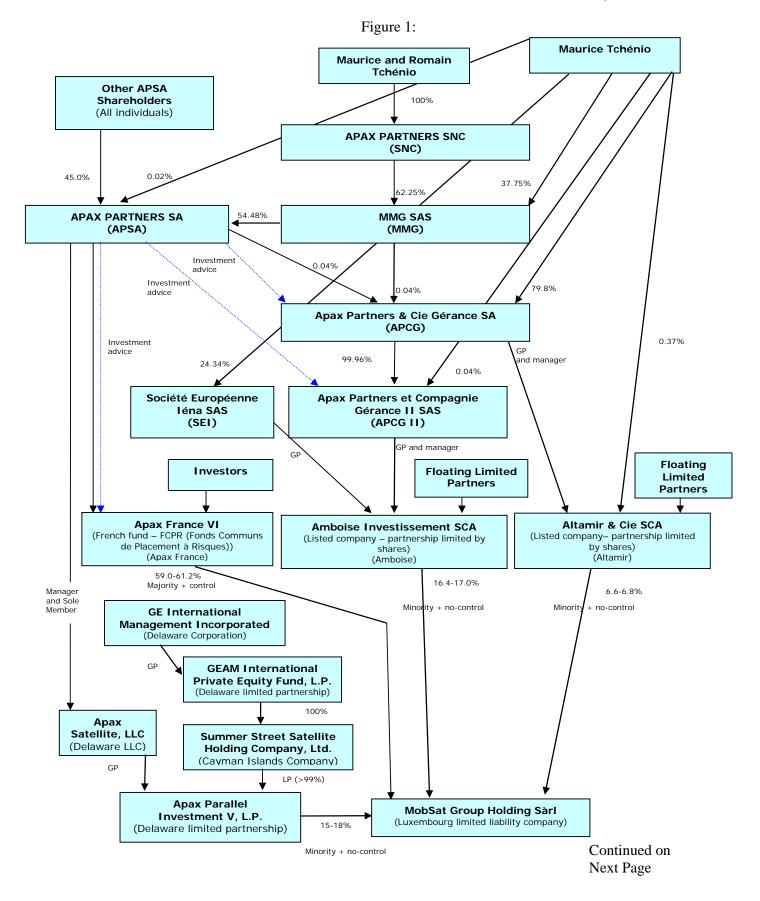

Supplemental Information Regarding Ownership

Dear Ms. Dortch:

Inceptum 1 AS ("Inceptum") and MobSat S.A.S. ("MobSat"), by their attorneys, hereby supplement the record in the above-referenced proceedings regarding the ownership of Inceptum and MobSat. Specifically, Inceptum and MobSat are submitting a revised ownership chart to replace the chart submitted with the letter the parties filed on April 30, 2007.<sup>1</sup> The attached chart shows that Apax Partners S.A. is the sole member as well as the manager of Apax Satellite, LLC. In addition, we have added GE International Management Incorporated, the general partner of GEAM International Private Equity Fund, L.P., to the chart.