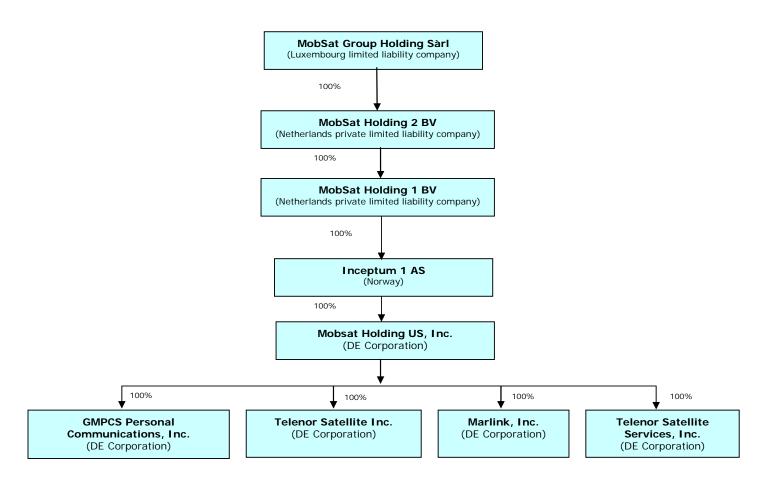

have added GE International Management Incorporated, the general partner of GEAM International Private Equity Fund, L.P., to the chart.

<sup>&</sup>lt;sup>1</sup> See Letter of Karis A. Hastings to Marlene H. Dortch, IB Dkt No. 06-225, dated April 30, 2007, Annex 1.

Ms. Marlene H. Dortch May 2, 2007 Page 2

Please refer any questions regarding these materials to the undersigned.

Respectfully submitted,

Karis a. Hastings/cc

Peter A. Rohrbach Karis A. Hastings

Counsel for Inceptum 1 AS and MobSat S.A.S.

Enclosure

cc: David Krech Susan O'Connell Cara Grayer Neil Dellar JoAnn Lucanik Erin McGrath Douglas Young Counsel for Inmarsat, Inc. Counsel for Mobile Satellite Ventures Subsidiary LLC

Annex 1 Attachment 2

Page 6 of 7



Annex 1 Attachment 2 Page 7 of 7

## Figure 1 (continued):