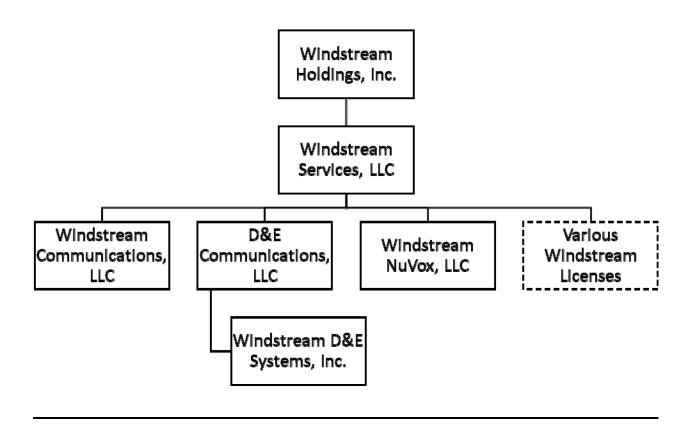

### B. Assignees

The Assignees (Windstream Communications, LLC, Windstream D&E Systems, Inc., and Windstream NuVox, LLC) are each subsidiary companies of Windstream Services, LLC ("Windstream"), a Delaware limited liability company headquartered in Little Rock, Arkansas, which is a wholly-owned direct subsidiary of Windstream Holdings, Inc. ("Holdings"), a publicly traded Delaware corporation (WINMQ) holding company also headquartered in Little Rock, Arkansas. Windstream, through its operating subsidiaries, is a leading provider of advanced network communications and technology solutions for consumers, businesses, enterprise organizations, and wholesale customers across the United States.

1. Post Transaction Ownership Chart for the Windstream entities.

Please see Attachment A.

2. Service Area Maps for each Party including the ILEC and CLEC areas for the Windstream entities.

Please see Attachment B.

### ATTACHMENT B

### Service Area Maps