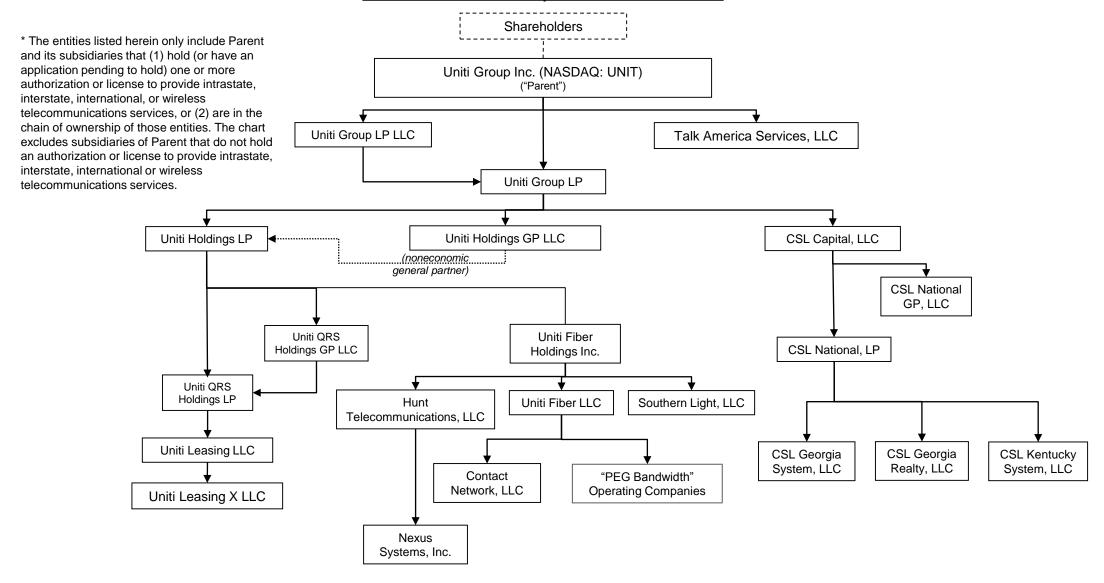

Talk America Services is a direct subsidiary of and 100% owned by Uniti Group Inc. ("Uniti Group"), a publicly traded real estate investment trust incorporated in Maryland, engaged in the acquisition and construction of communications industry infrastructure (NASDAQ: UNIT). Uniti Group is not a telecommunications carrier and does not provide telecommunications services, but it owns and manages several companies, including Talk America Services, that are licensed telecommunications providers in a number of states. A corporate organizational chart is provided as Exhibit 1.

## **EXHIBIT 1**

### **Current Uniti Corporate Structure\***