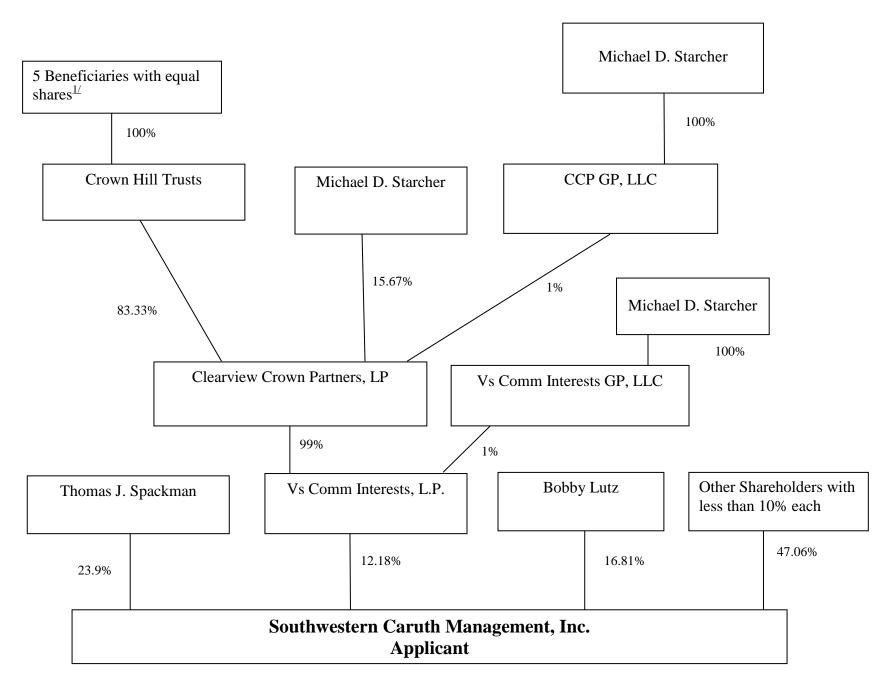

The following is substituted for the response to Question No. 11 of FCC Form 214TC, to include all individuals and entities with a ten percent or more direct or indirect interest in the Applicant, as calculated using the multiplier in accordance with the note to Paragraph 63.18(h). See also attached ownership diagram.

Thomas J. Spackman, Jr. 4316 Bryan Street Dallas, TX 75204 Citizenship: USA

Principal Business: Telecommunications

Ownership Interest: 23.95% Direct interest in SCM

Bobby Lutz 17300 Dallas Parkway, #3050 Dallas, TX 75248 Citizenship: USA

Principal Business: Telecommunications

Ownership Interest: 16.81% Direct interest in SCM

Vs Comm Interests, L.P. 411 N. Akard Street Suite 900 Dallas, TX 75201

Jurisdiction: USA
Principal Business: Telecommunications

Principal Business: Telecommunications Investment Ownership Interest: 12.18% Direct interest in SCM

Vs Comm Interests GP, LLC 411 N. Akard Street Suite 900 Dallas, TX 75201

Jurisdiction: USA
Principal Business: Investment

Ownership Interest: 12.18% Indirect interest in SCM through its 1% general partner interest in

Vs Comm Interests, L.P.

Clearview Crown Partners, L.P.

2121 N. Akard Street

Suite 250

Dallas, TX 75201 Jurisdiction: USA

Principal Business: Investment

Ownership Interest: 12.18% Indirect interest in SCM through its 99% direct interest in Vs Comm

Interests, L.P.

CCP GP, LLC

2121 N. Akard Street

Suite 250

Dallas, TX 75201 Jurisdiction: USA

Principal Business: Investment

Ownership Interest: 12.18% Indirect interest in SCM through its 1% general partner interest in

Clearview Crown Partners, L.P.

Crown Hill Trusts

2121 N. Akard Street

Suite 250

Dallas, TX 75201 Jurisdiction: USA

Principal Business: Trust

Ownership Interest: 12.18% Indirect interest in SCM through its 83.33% direct interest in

Clearview Crown Partners, L.P.

Michael D. Starcher

2121 N. Akard Street

Suite 250

Dallas, TX 75201 Citizenship: USA

Principal Business: Investment

Ownership Interest: 12.18% Indirect interest in SCM through his various indirect interests in Vs

Comm Interests, L.P.

No other individuals or entities have a 10 percent or more direct or indirect interest in Applicant.<sup>1</sup>

<sup>&</sup>lt;sup>1</sup> Crown Hill Trusts has five beneficiaries with equal shares ( $20\% \times 12.18\% = 2.436\%$  each).

 $<sup>\</sup>frac{1}{2}$  Using the multiplier in accordance with the note to Section 63.18(h) of the FCC's rules, each beneficiary has an indirect interest in Applicant of 2.436 percent.