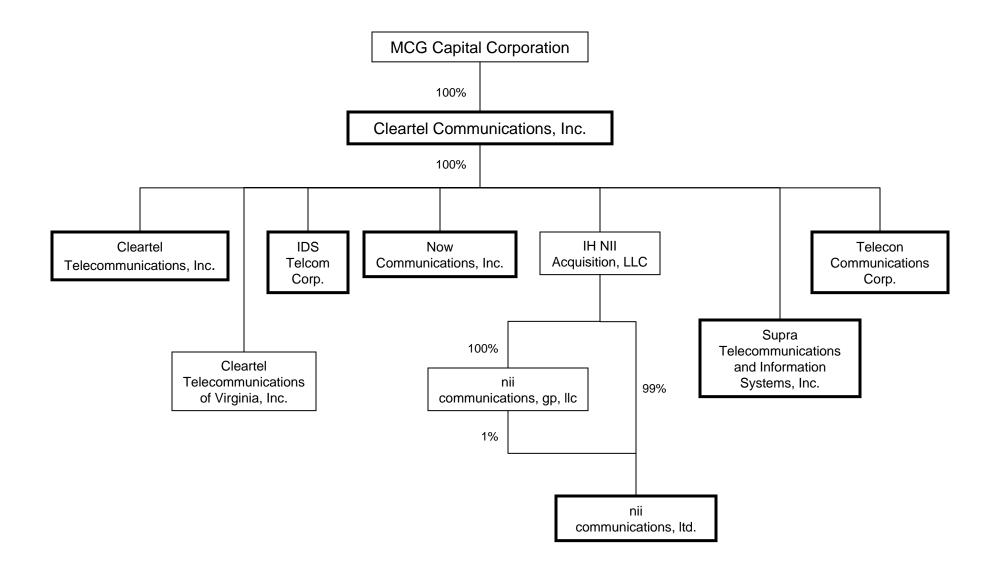

Dear Ms. Dortch:

On behalf of Cleartel Communications, Inc., Cleartel Telecommunications, Inc., IDS Telcom Corp., nii communications, Itd., Now Communications, Inc., Supra Telecommunications and Information Systems, Inc., and Telecon Communications Corporation (collectively, "Assignors"), attached is a corrected Exhibit B, Current Corporate Organizational Structure of Assignors. This corrected Exhibit B adds Now Communications, Inc. in the corporate organizational structure as it was inadvertently omitted from the Exhibit B filed with the initial Applications.

## EXHIBIT B

## Current Corporate Organizational Structure of Assignors