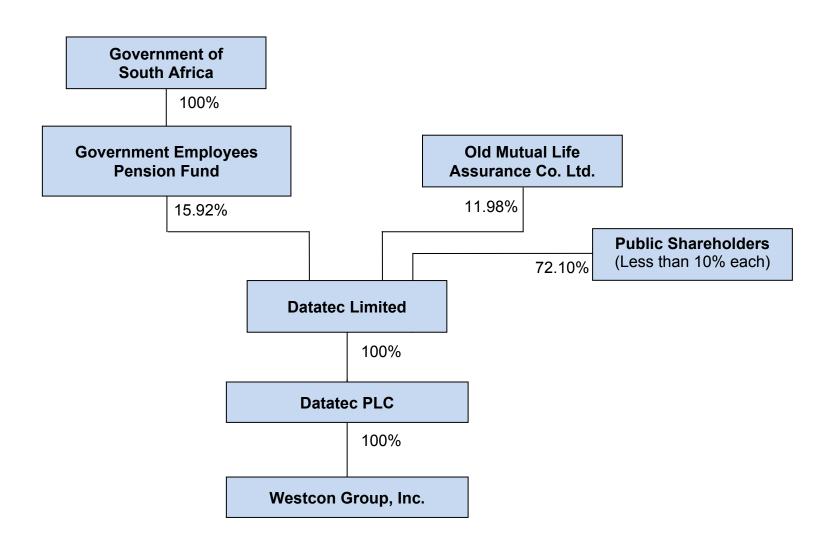

To Whom it May Concern:

The Section 214 application of Westcon Group, Inc. ("Westcon"), filed on October 26, 2015, inadvertently omitted reference to partial indirect ownership of Westcon by the Government of South Africa. This ownership is due to the Government's ownership of the Government Employees Pension Fund, a previously disclosed entity with 15.92% indirect ownership of Westcon Group. Westcon also takes this opportunity to update the ownership percentages of other entities based on the most recent data available, and to explicitly identify "Datatec PLC" as a wholly-owned subsidiary interposed between Westcon and Datatec Limited. For ease of reference, Westcon has prepared a chart illustrating Westcon's ownership structure.

## **Response to Question 14**

The following entities directly or indirectly own 10 percent or more of the Applicant (see Exhibit A):

**Datatec PLC** 

Address: 110 Buckingham Avenue

Slough, England SL1 4PF

United Kingdom

Principal Business: Management Consulting

Place of Incorporation: South Africa

Shareholding in Applicant: Directly owns and controls 100% of Applicant

**Datatec Limited** 

Address: Ground Floor, Sandown Chambers

16 Maude Street

Sandown Johannesburg South Africa

2146

Principal Business: Technology Integration and Consulting

Place of Incorporation: South Africa

Shareholding in Applicant: Indirectly owns and controls 100% of Applicant

Old Mutual Life Assurance Co Ltd

Address: 5th Floor

Millennium Bridge House

2 Lambeth Hill London EC4V 4GG

Principal Business: Investment, Insurance, and Banking

Place of Incorporation: England and Wales

Shareholding in Applicant: 11.98% owner of Datatec (resulting in 11.98% indirect control of

Applicant).

Government Employees Pension Fund

Address: GEPF Private Bag X63

Pretoria

South Africa 0001

Principal Business: Pension Fund Place of Incorporation: South Africa

Shareholding in Applicant: 15.92% owner of Datatec (resulting in 15.92% indirect control of

Applicant).

Westcon Group, Inc. Application for International Section 214 Authority Attachment 2 (Amended) Page 2

Government of South Africa

Principal Business: National Government

Place of Incorporation: South Africa

Shareholding in Applicant: 100% owner of Government Employees Pension Fund (resulting in

15.92% indirect control of Applicant).

**Response to Question 15** 

Section 63.18(d): The Applicant has not previously received Section 214 authority.