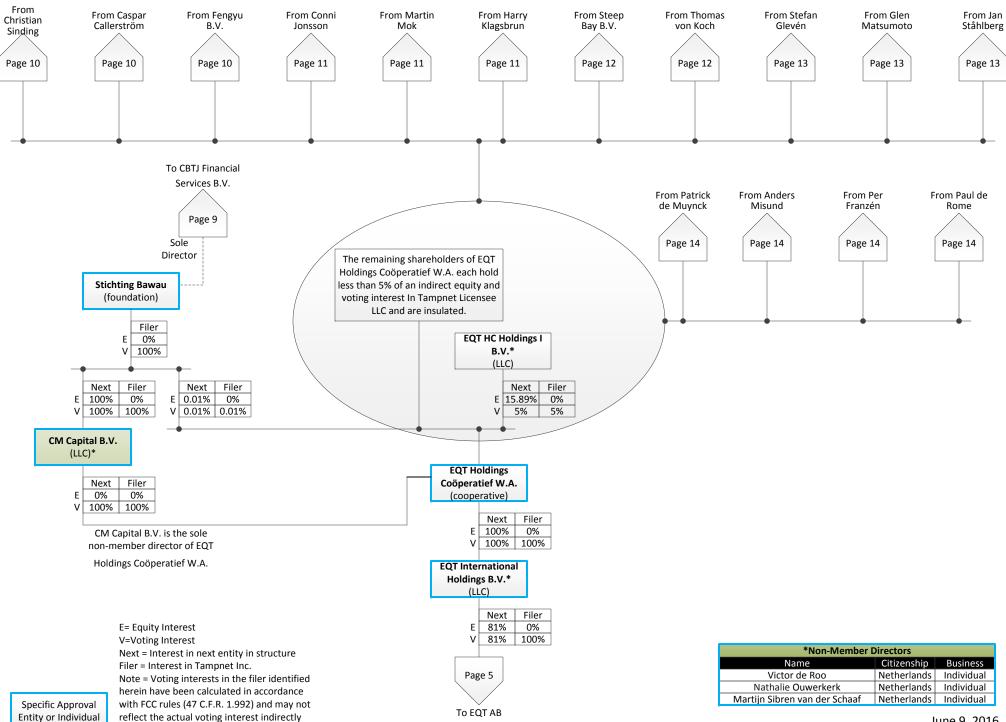

| 19. | Name                                              | CBTJ Financial Services B.V. |
|-----|---------------------------------------------------|------------------------------|
|     | Address                                           | World Trade Center Schiphol  |
|     |                                                   | H-Tower, 4th Floor           |
|     |                                                   | Schiphol Boulevard 355       |
|     |                                                   | 1118 BJ Schiphol             |
|     |                                                   | The Netherlands              |
|     | Principal Business                                | Investment                   |
|     | Citizenship                                       | Netherlands                  |
|     | Percentage of Equity (and Voting) of Tampnet Inc. | 0% (100%)                    |

| 42. | Name                                              | EQT International Holdings B.V. |
|-----|---------------------------------------------------|---------------------------------|
|     | Address                                           | World Trade Center Schiphol     |
|     |                                                   | H-Tower, 4th Floor              |
|     |                                                   | Schiphol Boulevard 355          |
|     |                                                   | 1118 BJ Schiphol                |
|     |                                                   | The Netherlands                 |
|     | Principal Business                                | Investment                      |
|     | Citizenship                                       | Netherlands                     |
|     | Percentage of Equity (and Voting) of Tampnet Inc. | 0% (100%)                       |

| 43.         | Name                                              | <b>EQT Holdings Cooperatief W.A.</b> |
|-------------|---------------------------------------------------|--------------------------------------|
|             | Address                                           | World Trade Center Schiphol          |
|             |                                                   | H-Tower, 4th Floor                   |
|             |                                                   | Schiphol Boulevard 355               |
|             |                                                   | 1118 BJ Schiphol                     |
|             |                                                   | The Netherlands                      |
|             | Principal Business                                | Investment                           |
|             | Citizenship                                       | Netherlands                          |
|             | Percentage of Equity (and Voting) of Tampnet Inc. | 0% (100%)                            |
| 44.         | Name                                              | Investor Growth Capital Holding B.V. |
|             | Address                                           | De Boelelaan 7                       |
|             |                                                   | 1083 HJ Amsterdam                    |
|             | Principal Business                                | Investment                           |
|             | Citizenship                                       | Netherlands                          |
|             | Percentage of Equity (and Voting) of Tampnet Inc. | 0% (100%)                            |
| ı           |                                                   |                                      |
| <b>45.</b>  | Name                                              | Investor AB                          |
|             | Address                                           | Arsenalsgatan 8C                     |
|             |                                                   | SE-103 32 Stockholm                  |
|             |                                                   | Sweden                               |
|             | Principal Business                                | Investment                           |
|             | Citizenship                                       | Sweden                               |
|             | Percentage of Equity (and Voting) of Tampnet Inc. | 0% (100%)                            |
| 16.         | Name                                              | Investor Netherlands B.V.            |
|             | Address                                           | De Boelelaan 7                       |
|             |                                                   | 1083 HJ Amsterdam                    |
|             | Principal Business                                | Investment                           |
|             | Citizenship                                       | Netherlands                          |
|             | Percentage of Equity (and Voting) of Tampnet Inc. | 0% (100%)                            |
| <b>1</b> 7. | Name                                              | Knut and Alice Wallenberg            |
| • / •       | 1 valide                                          | Foundation Time Wanters              |
|             | Address                                           | P.O. Box 16066                       |
|             |                                                   | SE-103 22 Stockholm                  |
|             |                                                   | Sweden                               |
|             | Principal Business                                | Research                             |
|             | Citizenship                                       | Sweden                               |
|             | Citizensiiip                                      | 5 Weden                              |