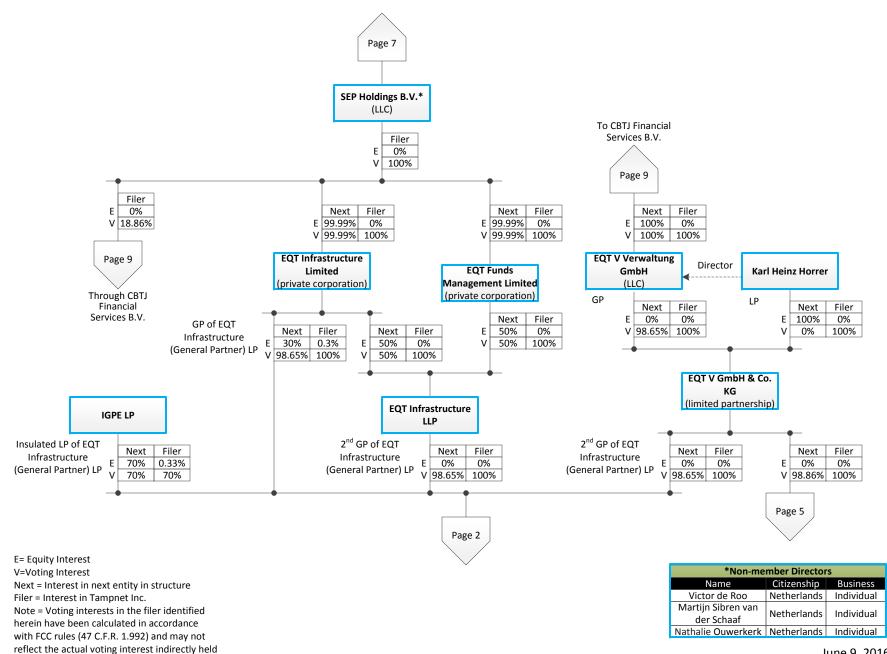

| 15. | Name                                              | EQT Infrastructure (General<br>Partner) LP |
|-----|---------------------------------------------------|--------------------------------------------|
|     | Address                                           | Level 4 (North),                           |
|     |                                                   | St Julian's Court,                         |
|     |                                                   | St Julian's Avenue                         |
|     |                                                   | GY1 1WA                                    |
|     |                                                   | St Peter Port                              |
|     |                                                   | Guernsey                                   |
|     |                                                   | Channel Islands                            |
|     | Principal Business                                | Investment                                 |
|     | Citizenship                                       | Guernsey                                   |
|     | Percentage of Equity (and Voting) of Tampnet Inc. | 0.47% (100%)                               |

| 16. | Name                                              | <b>EQT Infrastructure LLP</b> |
|-----|---------------------------------------------------|-------------------------------|
|     | Address                                           | Level 4 (North),              |
|     |                                                   | St Julian's Court,            |
|     |                                                   | St Julian's Avenue            |
|     |                                                   | GY1 1WA                       |
|     |                                                   | St Peter Port                 |
|     |                                                   | Guernsey                      |
|     |                                                   | Channel Islands               |
|     | Principal Business                                | Investment                    |
|     | Citizenship                                       | Guernsey                      |
|     | Percentage of Equity (and Voting) of Tampnet Inc. | 0% (100%)                     |

| 17. | Name                                              | EQT V GmbH & Co. KG |
|-----|---------------------------------------------------|---------------------|
|     | Address                                           | Färbergraben 18     |
|     |                                                   | 80331 Munich        |
|     |                                                   | Germany             |
|     | Principal Business                                | Investment          |
|     | Citizenship                                       | Germany             |
|     | Percentage of Equity (and Voting) of Tampnet Inc. | 0% (100%)           |

| 18. | Name                                              | EQT V Verwaltung GmbH                      |
|-----|---------------------------------------------------|--------------------------------------------|
|     | Address                                           | Färbergraben 18<br>80331 Munich<br>Germany |
|     | Principal Business                                | Investment                                 |
|     | Citizenship                                       | Germany                                    |
|     | Percentage of Equity (and Voting) of Tampnet Inc. | 0% (100%)                                  |

| 19. | Name                                              | CBTJ Financial Services B.V. |
|-----|---------------------------------------------------|------------------------------|
|     | Address                                           | World Trade Center Schiphol  |
|     |                                                   | H-Tower, 4th Floor           |
|     |                                                   | Schiphol Boulevard 355       |
|     |                                                   | 1118 BJ Schiphol             |
|     |                                                   | The Netherlands              |
|     | Principal Business                                | Investment                   |
|     | Citizenship                                       | Netherlands                  |
|     | Percentage of Equity (and Voting) of Tampnet Inc. | 0% (100%)                    |

| 20. | Name    | <b>EQT Infrastructure Limited</b> |
|-----|---------|-----------------------------------|
|     | Address | Level 4 (North),                  |
|     |         | St Julian's Court,                |
|     |         | St Julian's Avenue                |
|     |         | GY1 1WA                           |

|                                                   | St Peter Port   |
|---------------------------------------------------|-----------------|
|                                                   | Guernsey        |
|                                                   | Channel Islands |
| Principal Business                                | Investment      |
| Citizenship                                       | Guernsey        |
| Percentage of Equity (and Voting) of Tampnet Inc. | 0.3% (100%)     |

| 21. | Name                                              | <b>EQT Funds Management Limited</b> |
|-----|---------------------------------------------------|-------------------------------------|
|     | Address                                           | Level 4 (North),                    |
|     |                                                   | St Julian's Court,                  |
|     |                                                   | St Julian's Avenue                  |
|     |                                                   | GY1 1WA                             |
|     |                                                   | St Peter Port                       |
|     |                                                   | Guernsey                            |
|     |                                                   | Channel Islands                     |
|     | Principal Business                                | Investment                          |
|     | Citizenship                                       | Guernsey                            |
|     | Percentage of Equity (and Voting) of Tampnet Inc. | 0% (100%)                           |

| 22. | Name                                              | SEP Holdings B.V.           |
|-----|---------------------------------------------------|-----------------------------|
|     | Address                                           | World Trade Center Schiphol |
|     |                                                   | H-Tower, 4th Floor          |
|     |                                                   | Schiphol Boulevard 355      |
|     |                                                   | 1118 BJ Schiphol            |
|     |                                                   | The Netherlands             |
|     | Principal Business                                | Investment                  |
|     | Citizenship                                       | Netherlands                 |
|     | Percentage of Equity (and Voting) of Tampnet Inc. | 0% (100%)                   |