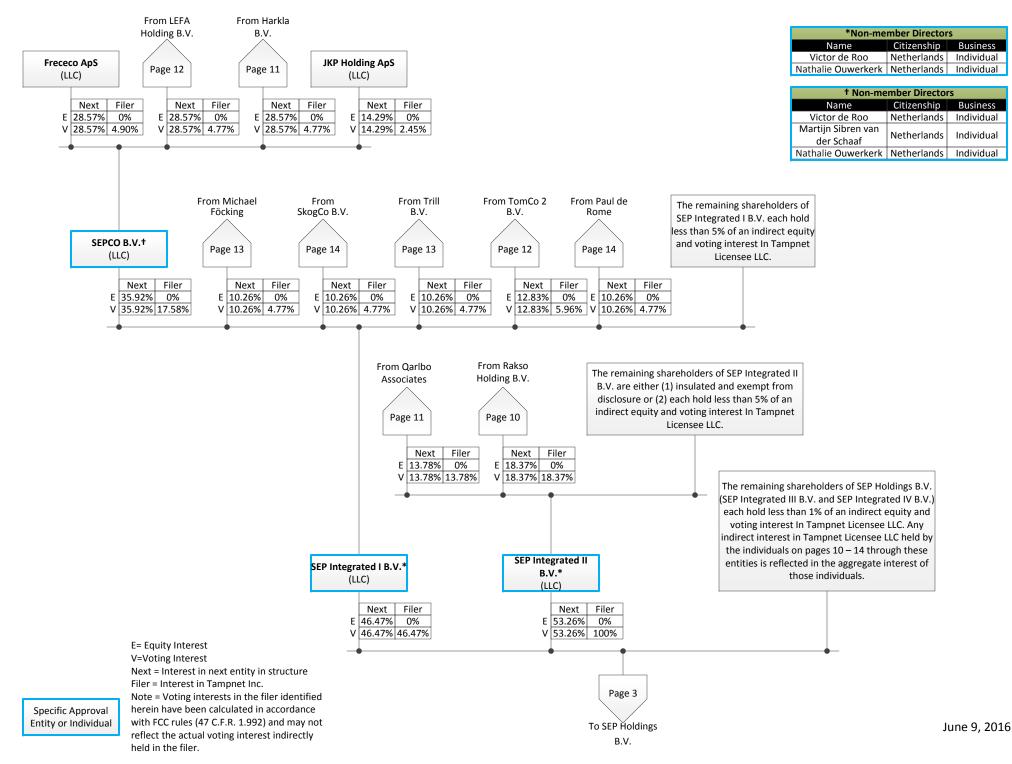

| 22. | Name                                              | SEP Holdings B.V.           |
|-----|---------------------------------------------------|-----------------------------|
|     | Address                                           | World Trade Center Schiphol |
|     |                                                   | H-Tower, 4th Floor          |
|     |                                                   | Schiphol Boulevard 355      |
|     |                                                   | 1118 BJ Schiphol            |
|     |                                                   | The Netherlands             |
|     | Principal Business                                | Investment                  |
|     | Citizenship                                       | Netherlands                 |
|     | Percentage of Equity (and Voting) of Tampnet Inc. | 0% (100%)                   |

| 23. | Name                                              | SEP Integrated I B.V.       |
|-----|---------------------------------------------------|-----------------------------|
|     | Address                                           | World Trade Center Schiphol |
|     |                                                   | H-Tower, 4th Floor          |
|     |                                                   | Schiphol Boulevard 355      |
|     |                                                   | 1118 BJ Schiphol            |
|     |                                                   | The Netherlands             |
|     | Principal Business                                | Investment                  |
|     | Citizenship                                       | Netherlands                 |
|     | Percentage of Equity (and Voting) of Tampnet Inc. | 0% (46.47%)                 |

| 24. | Name    | SEP Integrated II B.V.      |
|-----|---------|-----------------------------|
|     | Address | World Trade Center Schiphol |
|     |         | H-Tower, 4th Floor          |
|     |         | Schiphol Boulevard 355      |

|                                                   | 1118 BJ Schiphol<br>The Netherlands |
|---------------------------------------------------|-------------------------------------|
| Principal Business                                | Investment                          |
| Citizenship                                       | Netherlands                         |
| Percentage of Equity (and Voting) of Tampnet Inc. | 0% (100%)                           |

| 25. | Name                                              | SEPCO B.V.                                                                                                         |
|-----|---------------------------------------------------|--------------------------------------------------------------------------------------------------------------------|
|     | Address                                           | World Trade Center Schiphol<br>H-Tower, 4th Floor<br>Schiphol Boulevard 355<br>1118 BJ Schiphol<br>The Netherlands |
|     | Principal Business                                | Investment                                                                                                         |
|     | Citizenship                                       | Netherlands                                                                                                        |
|     | Percentage of Equity (and Voting) of Tampnet Inc. | 0% (17.58%)                                                                                                        |