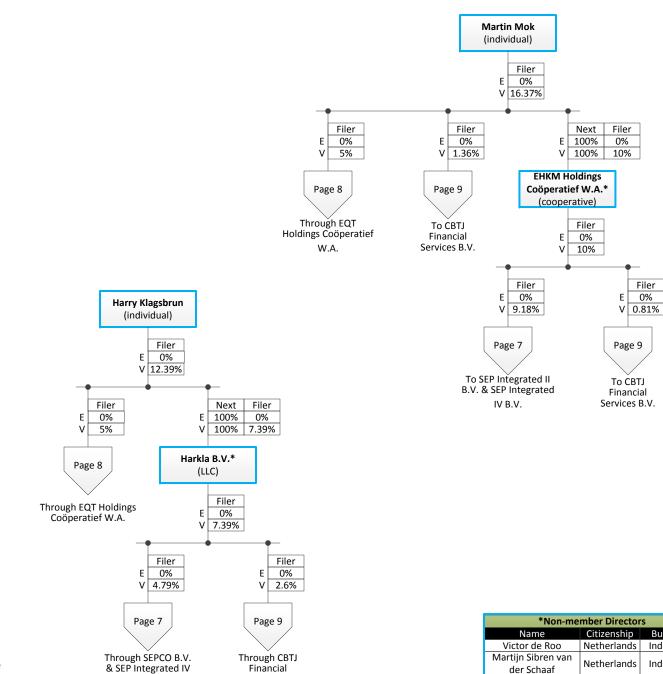

| 49. | Name                                              | Harry Klagsbrun                 |
|-----|---------------------------------------------------|---------------------------------|
|     | Address                                           | EQT Partners AB, P.O. Box 16409 |
|     |                                                   | S-103 27 Stockholm              |
|     |                                                   | Sweden                          |
|     | Principal Business                                | N/A                             |
|     | Citizenship                                       | Sweden                          |
|     | Percentage of Equity (and Voting) of Tampnet Inc. | 0% (12.39%)                     |

| 57. | Name    | Martin Mok                |
|-----|---------|---------------------------|
|     | Address | EQT Partners Asia Ltd     |
|     |         | 1708 Hutchison House      |
|     |         | 10 Harcourt Road, Central |

Netherlands

0% (11.1%)

Citizenship

Percentage of Equity (and Voting) of Tampnet Inc.

|                                                   | Hong Kong        |
|---------------------------------------------------|------------------|
| Principal Business                                | N/A              |
| Citizenship                                       | Hong Kong S.A.R. |
| Percentage of Equity (and Voting) of Tampnet Inc. | 0% (16.37%)      |

| 58. | Name                                              | EHKM Holdings Coöperatief U.A. |
|-----|---------------------------------------------------|--------------------------------|
|     | Address                                           | World Trade Center Schiphol    |
|     |                                                   | H-Tower, 4th Floor             |
|     |                                                   | Schiphol Boulevard 355         |
|     |                                                   | 1118 BJ Schiphol               |
|     |                                                   | The Netherlands                |
|     | Principal Business                                | Investment                     |
|     | Citizenship                                       | Netherlands                    |
|     | Percentage of Equity (and Voting) of Tampnet Inc. | 0% (10%)                       |