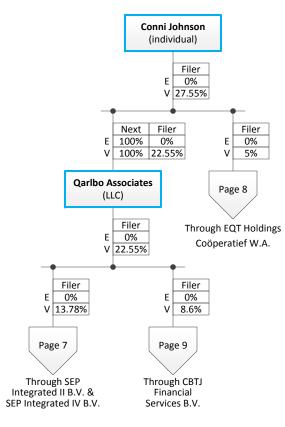

|     | Demonstrate of Ferrity (and Veting) of Townset Inc.            | 00/ (11 100/)                                               |
|-----|----------------------------------------------------------------|-------------------------------------------------------------|
|     | Percentage of Equity (and Voting) of Tampnet Inc.              | 0% (11.18%)                                                 |
| 20  | N1                                                             | CA-for Clouds                                               |
| 29. | Name                                                           | Stefan Glevén                                               |
|     | Address                                                        | 225 West 86th Street, Apt. 1009<br>New York, New York 10024 |
|     |                                                                | United States                                               |
|     | Principal Business                                             | N/A                                                         |
|     | Citizenship                                                    | Sweden                                                      |
|     | Percentage of Equity (and Voting) of Tampnet Inc.              | 0% (16.26%)                                                 |
|     |                                                                |                                                             |
| 30. | Name                                                           | Conni Jonsson                                               |
|     | Address                                                        | Brahegatan 39, apartment 1501                               |
|     |                                                                | Stockholm, 114 37                                           |
|     |                                                                | Sweden                                                      |
|     | Principal Business                                             | N/A                                                         |
|     | Citizenship                                                    | Sweden                                                      |
|     | Percentage of Equity (and Voting) of Tampnet Inc.              | 0% (27.55%)                                                 |
|     |                                                                |                                                             |
| 31. | Name                                                           | Qarlbo Associates                                           |
|     | Address                                                        | PO Box 621                                                  |
|     |                                                                | 2016 Luxembourg<br>Luxembourg                               |
|     | Principal Business                                             | Investment                                                  |
|     | Citizenship                                                    | Luxembourg                                                  |
|     | Percentage of Equity (and Voting) of Tampnet Inc.              | 0% (22.55%)                                                 |
|     | recentage of Equity (and voting) of rumphet me.                | 070 (22.3370)                                               |
| 32. | Name                                                           | Rakso Holding B.V.                                          |
| 021 | Address                                                        | World Trade Center Schiphol                                 |
|     | Tudiess                                                        | H-Tower, 4th Floor                                          |
|     |                                                                | Schiphol Boulevard 355                                      |
|     |                                                                | 1118 BJ Schiphol                                            |
|     | Delin din 1 Desir de                                           | The Netherlands                                             |
|     | Principal Business                                             | Investment Netherlands                                      |
|     | Citizenship  Percentage of Equity (and Voting) of Tempnet Inc. |                                                             |
|     | Percentage of Equity (and Voting) of Tampnet Inc.              | 0% (22.22%)                                                 |
| 22  | Nome                                                           | Christian Sinding                                           |
| 33. | Name<br>Address                                                | Christian Sinding World Trade Center Schiphel               |
|     | Address                                                        | World Trade Center Schiphol<br>H-Tower, 4th Floor           |
|     |                                                                | Schiphol Boulevard 355                                      |
|     |                                                                | 1118 BJ Schiphol                                            |
|     |                                                                | The Netherlands                                             |
|     | Principal Business                                             | N/A                                                         |
|     | Citizenship                                                    | Norwegian                                                   |