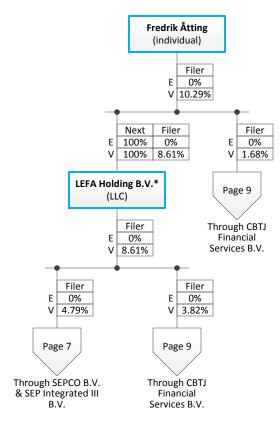

0% (42.2%)

Percentage of Equity (and Voting) of Tampnet Inc.

| 48. | Name                                              | Fredrik Åtting                   |
|-----|---------------------------------------------------|----------------------------------|
|     | Address                                           | EQT Partners GmbH, Leopoldstraße |
|     |                                                   | 8,                               |
|     |                                                   | D-80802 Munich                   |
|     |                                                   | Germany                          |
|     | Principal Business                                | N/A                              |
|     | Citizenship                                       | Sweden                           |
|     | Percentage of Equity (and Voting) of Tampnet Inc. | 0% (10.29%)                      |

\*Non-member Directors

Name Citizenship Business

Peter Veldman Netherlands Individual

James Arrol UK Individual

Martijn Sibren van der Schaaf

Netherlands Individual

Specific Approval Entity or Individual

Note = Voting interests in the filer identified herein have been calculated in accordance with FCC rules (47 C.F.R. 1.992) and may not reflect the actual voting interest indirectly held in the filer.