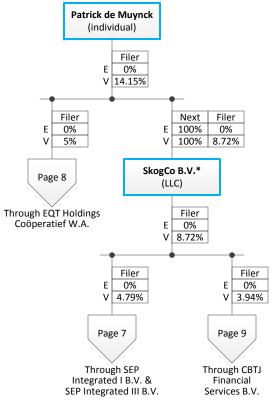

| <b>52.</b> | Name               | Patrick de Muynck               |
|------------|--------------------|---------------------------------|
|            | Address            | EQT Partners AB, P.O. Box 16409 |
|            |                    | S-103 27 Stockholm              |
|            |                    | Sweden                          |
|            | Principal Business | N/A                             |
|            | Citizenship        | Belgium                         |

|     | Percentage of Equity (and Voting) of Tampnet Inc. | 0% (14.15%)                       |
|-----|---------------------------------------------------|-----------------------------------|
|     |                                                   |                                   |
| 53. | Name                                              | Jan Ståhlberg                     |
|     | Address                                           | EQT Partners Inc., Grace Building |
|     |                                                   | 1114 Avenue of the Americas, 45th |
|     |                                                   | Floor                             |
|     |                                                   | New York, NY 10036                |
|     | Principal Business                                | N/A                               |
|     | Citizenship                                       | Sweden                            |
|     | Percentage of Equity (and Voting) of Tampnet Inc. | 0% (16.19%)                       |
| 54. | Name                                              | Thomas von Koch                   |
|     | Address                                           | EQT Partners AB, P.O. Box 16409   |
|     |                                                   | S-103 27 Stockholm                |
|     |                                                   | Sweden                            |
|     | Principal Business                                | N/A                               |
|     | Citizenship                                       | Sweden                            |
|     | Percentage of Equity (and Voting) of Tampnet Inc. | 0% (16.1%)                        |
| •   |                                                   |                                   |
| 55. | Name                                              | Marcus Brennecke                  |
|     | Address                                           | World Trade Center Schiphol       |
|     |                                                   | H-Tower, 4th Floor                |
|     |                                                   | Schiphol Boulevard 355            |
|     |                                                   | 1118 BJ Schiphol                  |
|     |                                                   | The Netherlands                   |
|     | Principal Business                                | N/A                               |
|     | Citizenship                                       | Germany                           |
|     | Percentage of Equity (and Voting) of Tampnet Inc. | 0% (17.74%)                       |
| 56. | Name                                              | TomCo 2 B.V.                      |
|     | Address                                           | World Trade Center Schiphol       |
|     |                                                   | H-Tower, 4th Floor                |
|     |                                                   | Schiphol Boulevard 355            |
|     |                                                   | 1118 BJ Schiphol                  |
|     |                                                   | The Netherlands                   |
|     | Principal Business                                |                                   |
| — t | -                                                 |                                   |