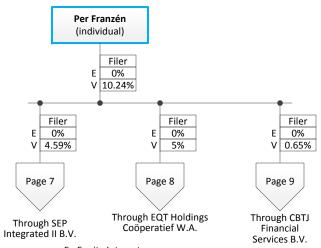

| 63. Name |                                                   | Per Franzén                                                       |  |
|----------|---------------------------------------------------|-------------------------------------------------------------------|--|
|          | Address                                           | Hovslagargatan 3<br>P.O. Box 16409, 103 27<br>Stockholm<br>Sweden |  |
|          | Principal Business                                | N/A                                                               |  |
|          | Citizenship                                       | Sweden                                                            |  |
|          | Percentage of Equity (and Voting) of Tampnet Inc. | 0% (10.24%)                                                       |  |