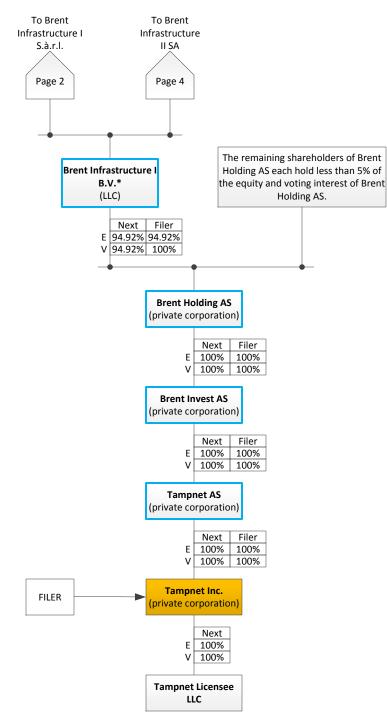

#### **Attachment 2**

Item 14 – Identity of Persons or Entities Owning at Least Ten Percent Direct or Indirect Equity (or Voting) in the Applicant.

Tampnet Inc. is owned by a 50-50 joint venture of Brent Infrastructure I S.a.r.l. and Brent Infrastructure II S.A., both organized under the laws of Luxembourg. Each of these companies, is in turn, owned and controlled by foreign private equity holders through two funds, EQT Infrastructure and EQT Infrastructure II, which were established by the European private equity firm EQT. Numerous entities and certain individuals hold voting and equity interests in the applicant through these two funds. Those shareholders with a ten percent or greater equity or voting interest (direct or indirect) in the applicant are identified herein.

| 1. | Name                                                            | Tampnet AS                                    |
|----|-----------------------------------------------------------------|-----------------------------------------------|
|    | Address                                                         | Hinna Park, Stadionblokk C<br>Jattavagavein 7 |
|    |                                                                 | N-4020 Stavanger<br>Norway                    |
|    | Principal Business                                              | Communications service provider               |
|    | Citizenship                                                     | Norway                                        |
|    | Percentage of Equity (and Voting <sup>1</sup> ) of Tampnet Inc. | 100% (100%)                                   |

| 2. | Name                                              | Brent Invest AS            |
|----|---------------------------------------------------|----------------------------|
|    | Address                                           | Hinna Park, Stadionblokk C |
|    |                                                   | Jattavagavein 7            |
|    |                                                   | N-4020 Stavanger           |
|    |                                                   | Norway                     |
|    | Principal Business                                | Investment / Holding Co.   |
|    | Citizenship                                       | Norway                     |
|    | Percentage of Equity (and Voting) of Tampnet Inc. | 100% (100%)                |

| 3. | Name                                              | Brent Holding AS                                                            |
|----|---------------------------------------------------|-----------------------------------------------------------------------------|
|    | Address                                           | Hinna Park, Stadionblokk C<br>Jattavagavein 7<br>N-4020 Stavanger<br>Norway |
|    | Principal Business                                | Investment / Holding Co.                                                    |
|    | Citizenship                                       | Norway                                                                      |
|    | Percentage of Equity (and Voting) of Tampnet Inc. | 100% (100%)                                                                 |

| 4. | Name                                              | Brent Infrastructure I B.V. |
|----|---------------------------------------------------|-----------------------------|
|    | Address                                           | World Trade Center Schiphol |
|    |                                                   | H-Tower, 4th Floor          |
|    |                                                   | Schiphol Boulevard 355      |
|    |                                                   | 1118 BJ Schiphol            |
|    |                                                   | The Netherlands             |
|    | Principal Business                                | Investment / Holding Co.    |
|    | Citizenship                                       | Netherlands                 |
|    | Percentage of Equity (and Voting) (and Voting) of | 94.92% (100%)               |
|    | Tampnet Inc.                                      |                             |

| 5. | Name                                              | Brent Infrastructure I S.à.r.l. |
|----|---------------------------------------------------|---------------------------------|
|    | Address                                           | 23, Rue Aldringen               |
|    |                                                   | L-1118 Luxembourg               |
|    |                                                   | Grand Duchy of Luxembourg       |
|    | Principal Business                                | Investment / Holding Co.        |
|    | Citizenship                                       | Luxembourg                      |
|    | Percentage of Equity (and Voting) of Tampnet Inc. | 47.46% (100%)                   |