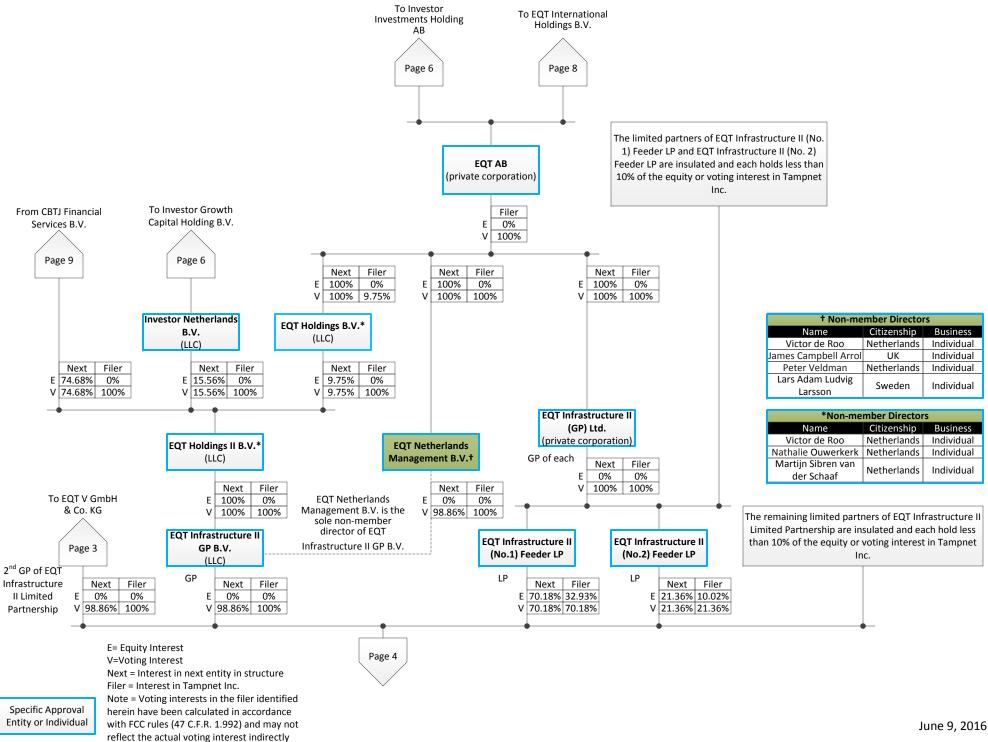

#### **Attachment 2**

Item 14 – Identity of Persons or Entities Owning at Least Ten Percent Direct or Indirect Equity (or Voting) in the Applicant.

Tampnet Inc. is owned by a 50-50 joint venture of Brent Infrastructure I S.a.r.l. and Brent Infrastructure II S.A., both organized under the laws of Luxembourg. Each of these companies, is in turn, owned and controlled by foreign private equity holders through two funds, EQT Infrastructure and EQT Infrastructure II, which were established by the European private equity firm EQT. Numerous entities and certain individuals hold voting and equity interests in the applicant through these two funds. Those shareholders with a ten percent or greater equity or voting interest (direct or indirect) in the applicant are identified herein.

| 40. | Name                                              | EQT AB                |
|-----|---------------------------------------------------|-----------------------|
|     | Address                                           | Hovslagargatan        |
|     |                                                   | 3 SE-111 48 Stockholm |
|     |                                                   | Sweden                |
|     | Principal Business                                | Investment            |
|     | Citizenship                                       | Sweden                |
|     | Percentage of Equity (and Voting) of Tampnet Inc. | 0% (100%)             |

| 41. | Name                                              | Investor Investments Holding AB |
|-----|---------------------------------------------------|---------------------------------|
|     | Address                                           | Arsenalsgatan 8C                |
|     |                                                   | SE-103 32 Stockholm             |
|     |                                                   | Sweden                          |
|     | Principal Business                                | Investment                      |
|     | Citizenship                                       | Sweden                          |
|     | Percentage of Equity (and Voting) of Tampnet Inc. | 0% (100%)                       |

| 42. | Name                                              | EQT International Holdings B.V. |
|-----|---------------------------------------------------|---------------------------------|
|     | Address                                           | World Trade Center Schiphol     |
|     |                                                   | H-Tower, 4th Floor              |
|     |                                                   | Schiphol Boulevard 355          |
|     |                                                   | 1118 BJ Schiphol                |
|     |                                                   | The Netherlands                 |
|     | Principal Business                                | Investment                      |
|     | Citizenship                                       | Netherlands                     |
|     | Percentage of Equity (and Voting) of Tampnet Inc. | 0% (100%)                       |

| 43.         | Name                                              | <b>EQT Holdings Cooperatief W.A.</b> |
|-------------|---------------------------------------------------|--------------------------------------|
|             | Address                                           | World Trade Center Schiphol          |
|             |                                                   | H-Tower, 4th Floor                   |
|             |                                                   | Schiphol Boulevard 355               |
|             |                                                   | 1118 BJ Schiphol                     |
|             |                                                   | The Netherlands                      |
|             | Principal Business                                | Investment                           |
|             | Citizenship                                       | Netherlands                          |
|             | Percentage of Equity (and Voting) of Tampnet Inc. | 0% (100%)                            |
| 44.         | Name                                              | Investor Growth Capital Holding B.V. |
|             | Address                                           | De Boelelaan 7                       |
|             |                                                   | 1083 HJ Amsterdam                    |
|             | Principal Business                                | Investment                           |
|             | Citizenship                                       | Netherlands                          |
|             | Percentage of Equity (and Voting) of Tampnet Inc. | 0% (100%)                            |
| ı           |                                                   |                                      |
| <b>45.</b>  | Name                                              | Investor AB                          |
|             | Address                                           | Arsenalsgatan 8C                     |
|             |                                                   | SE-103 32 Stockholm                  |
|             |                                                   | Sweden                               |
|             | Principal Business                                | Investment                           |
|             | Citizenship                                       | Sweden                               |
|             | Percentage of Equity (and Voting) of Tampnet Inc. | 0% (100%)                            |
| 16.         | Name                                              | Investor Netherlands B.V.            |
|             | Address                                           | De Boelelaan 7                       |
|             |                                                   | 1083 HJ Amsterdam                    |
|             | Principal Business                                | Investment                           |
|             | Citizenship                                       | Netherlands                          |
|             | Percentage of Equity (and Voting) of Tampnet Inc. | 0% (100%)                            |
| <b>1</b> 7. | Name                                              | Knut and Alice Wallenberg            |
| • / •       | 1 valide                                          | Foundation Time Wanters              |
|             | Address                                           | P.O. Box 16066                       |
|             |                                                   | SE-103 22 Stockholm                  |
|             |                                                   | Sweden                               |
|             | Principal Business                                | Research                             |
|             | Citizenship                                       | Sweden                               |
|             | Citizensiiip                                      | 5 Weden                              |