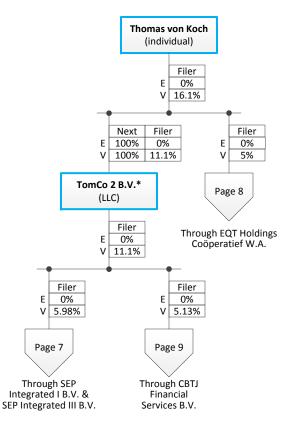

|     | Percentage of Equity (and Voting) of Tampnet Inc. | 0% (14.15%)                       |
|-----|---------------------------------------------------|-----------------------------------|
|     |                                                   |                                   |
| 53. | Name                                              | Jan Ståhlberg                     |
|     | Address                                           | EQT Partners Inc., Grace Building |
|     |                                                   | 1114 Avenue of the Americas, 45th |
|     |                                                   | Floor                             |
|     |                                                   | New York, NY 10036                |
|     | Principal Business                                | N/A                               |
|     | Citizenship                                       | Sweden                            |
|     | Percentage of Equity (and Voting) of Tampnet Inc. | 0% (16.19%)                       |
| 54. | Name                                              | Thomas von Koch                   |
|     | Address                                           | EQT Partners AB, P.O. Box 16409   |
|     |                                                   | S-103 27 Stockholm                |
|     |                                                   | Sweden                            |
|     | Principal Business                                | N/A                               |
|     | Citizenship                                       | Sweden                            |
|     | Percentage of Equity (and Voting) of Tampnet Inc. | 0% (16.1%)                        |
| •   |                                                   |                                   |
| 55. | Name                                              | Marcus Brennecke                  |
|     | Address                                           | World Trade Center Schiphol       |
|     |                                                   | H-Tower, 4th Floor                |
|     |                                                   | Schiphol Boulevard 355            |
|     |                                                   | 1118 BJ Schiphol                  |
|     |                                                   | The Netherlands                   |
|     | Principal Business                                | N/A                               |
|     | Citizenship                                       | Germany                           |
|     | Percentage of Equity (and Voting) of Tampnet Inc. | 0% (17.74%)                       |
| 56. | Name                                              | TomCo 2 B.V.                      |
|     | Address                                           | World Trade Center Schiphol       |
|     |                                                   | H-Tower, 4th Floor                |
|     |                                                   | Schiphol Boulevard 355            |
|     |                                                   | 1118 BJ Schiphol                  |
|     |                                                   | The Netherlands                   |
|     | Principal Business                                |                                   |
| — t | -                                                 |                                   |

Netherlands

0% (11.1%)

Citizenship

Percentage of Equity (and Voting) of Tampnet Inc.

|                                                   | Hong Kong        |
|---------------------------------------------------|------------------|
| Principal Business                                | N/A              |
| Citizenship                                       | Hong Kong S.A.R. |
| Percentage of Equity (and Voting) of Tampnet Inc. | 0% (16.37%)      |