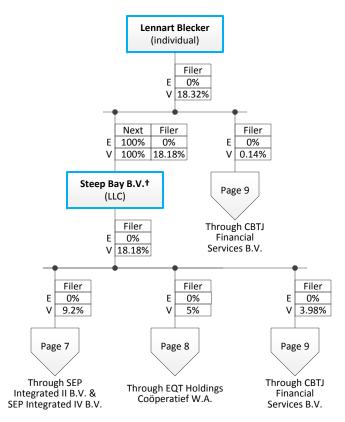

| 59. Name |                                                   | Lennart Blecher                                                 |  |
|----------|---------------------------------------------------|-----------------------------------------------------------------|--|
|          | Address                                           | EQT Partners AB, P.O. Box 16409<br>S-103 27 Stockholm<br>Sweden |  |
|          | Principal Business                                | N/A                                                             |  |
|          | Citizenship                                       | Sweden                                                          |  |
|          | Percentage of Equity (and Voting) of Tampnet Inc. | 0% (18.32%)                                                     |  |

in the filer.

Specific Approval Entity or Individual

in the filer.

| † Non-member Directors |             |            |
|------------------------|-------------|------------|
| Name                   | Citizenship | Business   |
| Michael Anatolitis     | Cyprus      | Individual |
| Karl Heinz Horrer      | Germany     | Individual |
| Jens Höllermann        | Germany     | Individual |
| Andrea Neuböck-        | Austria     | Individual |
| Escher                 | Austria     | individual |