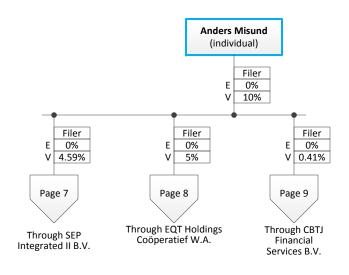

| 62. Name |                                                   | Anders Misund                                |  |
|----------|---------------------------------------------------|----------------------------------------------|--|
|          | Address                                           | Dronning Mauds Gate 1<br>0250 Oslo<br>Norway |  |
|          | Principal Business                                | N/A                                          |  |
|          | Citizenship                                       | Norway                                       |  |
|          | Percentage of Equity (and Voting) of Tampnet Inc. | 0% (10%)                                     |  |