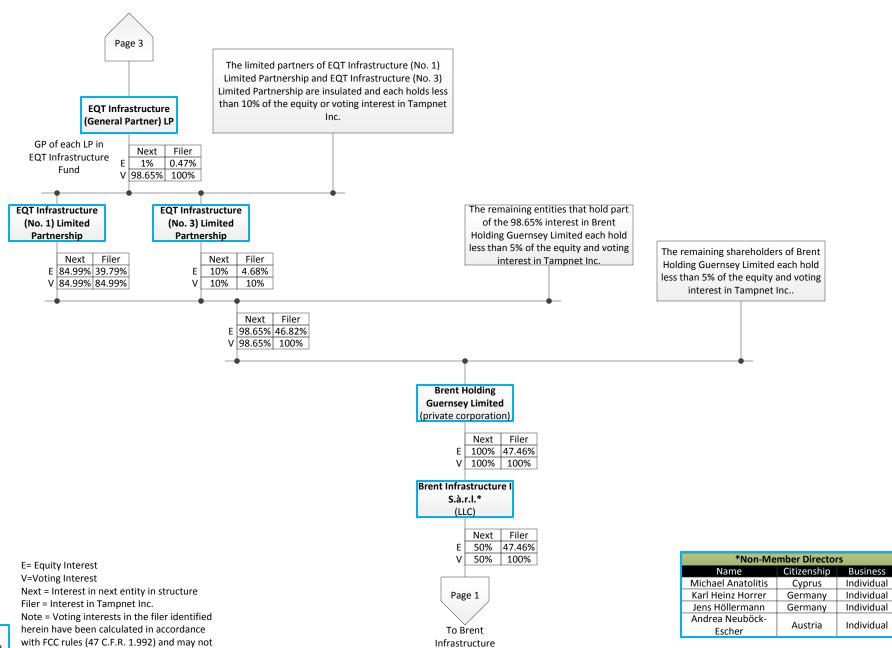

| 5. | Name                                              | Brent Infrastructure I S.à.r.l. |
|----|---------------------------------------------------|---------------------------------|
|    | Address                                           | 23, Rue Aldringen               |
|    |                                                   | L-1118 Luxembourg               |
|    |                                                   | Grand Duchy of Luxembourg       |
|    | Principal Business                                | Investment / Holding Co.        |
|    | Citizenship                                       | Luxembourg                      |
|    | Percentage of Equity (and Voting) of Tampnet Inc. | 47.46% (100%)                   |

| 6. | Name                                              | Brent Holding Guernsey Limited |
|----|---------------------------------------------------|--------------------------------|
|    | Address                                           | National Westminster House     |
|    |                                                   | Le Truchot                     |
|    |                                                   | St. Peter Port                 |
|    |                                                   | Guernsey                       |
|    |                                                   | GY1 3RA                        |
|    | Principal Business                                | Investment / Holding Co.       |
|    | Citizenship                                       | Guernsey                       |
|    | Percentage of Equity (and Voting) of Tampnet Inc. | 47.46% (100%)                  |

| 7. | Name                                              | EQT Infrastructure (No. 1)<br>Limited Partnership                                                    |
|----|---------------------------------------------------|------------------------------------------------------------------------------------------------------|
|    | Address                                           | Registered Address Level 4 North St Julian's Court St Julian's Avenue St Peter Port Guernsey GY1 1WA |
|    | Principal Business                                | Investment / Holding Co.                                                                             |
|    | Citizenship                                       | England & Wales                                                                                      |
|    | Percentage of Equity (and Voting) of Tampnet Inc. | 39.79% (84.99%)                                                                                      |

| 14. | Name                                              | EQT Infrastructure (No. 3) |
|-----|---------------------------------------------------|----------------------------|
|     |                                                   | Limited Partnership        |
|     | Address                                           | Level 4 (North),           |
|     |                                                   | St Julian's Court,         |
|     |                                                   | St Julian's Avenue         |
|     |                                                   | GY1 1WA                    |
|     |                                                   | St Peter Port              |
|     |                                                   | Guernsey                   |
|     |                                                   | Channel Islands            |
|     | Principal Business                                | Investment                 |
|     | Citizenship                                       | England                    |
|     | Percentage of Equity (and Voting) of Tampnet Inc. | 4.68% (10%)                |

| 15. | Name                                              | EQT Infrastructure (General<br>Partner) LP |
|-----|---------------------------------------------------|--------------------------------------------|
|     | Address                                           | Level 4 (North),                           |
|     |                                                   | St Julian's Court,                         |
|     |                                                   | St Julian's Avenue                         |
|     |                                                   | GY1 1WA                                    |
|     |                                                   | St Peter Port                              |
|     |                                                   | Guernsey                                   |
|     |                                                   | Channel Islands                            |
|     | Principal Business                                | Investment                                 |
|     | Citizenship                                       | Guernsey                                   |
|     | Percentage of Equity (and Voting) of Tampnet Inc. | 0.47% (100%)                               |