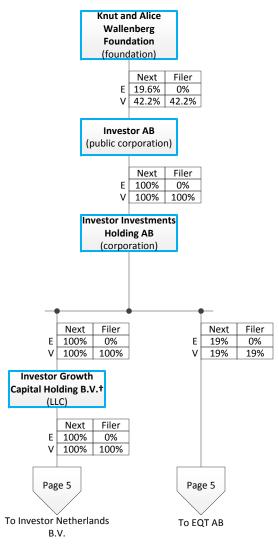

| 43.         | Name                                              | <b>EQT Holdings Cooperatief W.A.</b> |
|-------------|---------------------------------------------------|--------------------------------------|
|             | Address                                           | World Trade Center Schiphol          |
|             |                                                   | H-Tower, 4th Floor                   |
|             |                                                   | Schiphol Boulevard 355               |
|             |                                                   | 1118 BJ Schiphol                     |
|             |                                                   | The Netherlands                      |
|             | Principal Business                                | Investment                           |
|             | Citizenship                                       | Netherlands                          |
|             | Percentage of Equity (and Voting) of Tampnet Inc. | 0% (100%)                            |
| 44.         | Name                                              | Investor Growth Capital Holding B.V. |
|             | Address                                           | De Boelelaan 7                       |
|             |                                                   | 1083 HJ Amsterdam                    |
|             | Principal Business                                | Investment                           |
|             | Citizenship                                       | Netherlands                          |
|             | Percentage of Equity (and Voting) of Tampnet Inc. | 0% (100%)                            |
| ı           |                                                   |                                      |
| <b>45.</b>  | Name                                              | Investor AB                          |
|             | Address                                           | Arsenalsgatan 8C                     |
|             |                                                   | SE-103 32 Stockholm                  |
|             |                                                   | Sweden                               |
|             | Principal Business                                | Investment                           |
|             | Citizenship                                       | Sweden                               |
|             | Percentage of Equity (and Voting) of Tampnet Inc. | 0% (100%)                            |
| 16.         | Name                                              | Investor Netherlands B.V.            |
|             | Address                                           | De Boelelaan 7                       |
|             |                                                   | 1083 HJ Amsterdam                    |
|             | Principal Business                                | Investment                           |
|             | Citizenship                                       | Netherlands                          |
|             | Percentage of Equity (and Voting) of Tampnet Inc. | 0% (100%)                            |
| <b>1</b> 7. | Name                                              | Knut and Alice Wallenberg            |
| • / •       | 1 valide                                          | Foundation Time Wanters              |
|             | Address                                           | P.O. Box 16066                       |
|             |                                                   | SE-103 22 Stockholm                  |
|             |                                                   | Sweden                               |
|             | Principal Business                                | Research                             |
|             | Citizenship                                       | Sweden                               |
|             | Citizensiiip                                      | 5 Weden                              |

0% (42.2%)

Percentage of Equity (and Voting) of Tampnet Inc.

| 48. | Name                                              | Fredrik Åtting                   |
|-----|---------------------------------------------------|----------------------------------|
|     | Address                                           | EQT Partners GmbH, Leopoldstraße |
|     |                                                   | 8,                               |
|     |                                                   | D-80802 Munich                   |
|     |                                                   | Germany                          |
|     | Principal Business                                | N/A                              |
|     | Citizenship                                       | Sweden                           |
|     | Percentage of Equity (and Voting) of Tampnet Inc. | 0% (10.29%)                      |