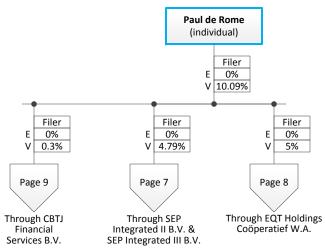

| 51. | Name                                              | Paul de Rome                |
|-----|---------------------------------------------------|-----------------------------|
|     | Address                                           | World Trade Center Schiphol |
|     |                                                   | H-Tower, 4th Floor          |
|     |                                                   | Schiphol Boulevard 355      |
|     |                                                   | 1118 BJ Schiphol            |
|     |                                                   | The Netherlands             |
|     | Principal Business                                | N/A                         |
|     | Citizenship                                       | U.K.                        |
|     | Percentage of Equity (and Voting) of Tampnet Inc. | 0% (10.09%)                 |