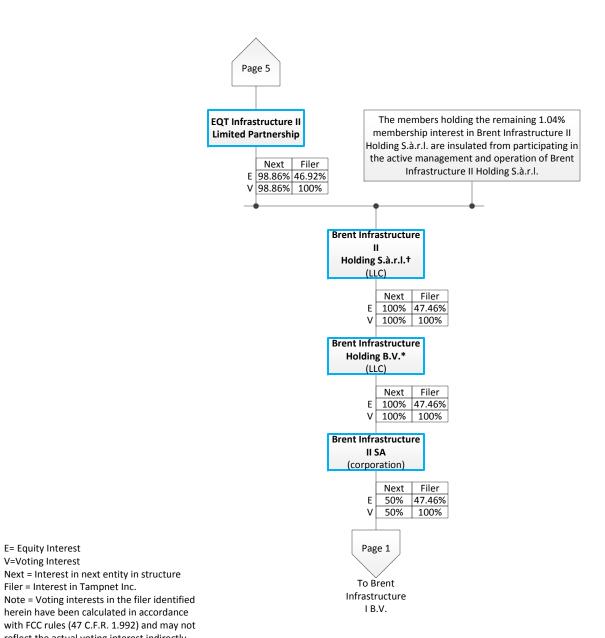

| 5. | Name                                              | Brent Infrastructure I S.à.r.l. |
|----|---------------------------------------------------|---------------------------------|
|    | Address                                           | 23, Rue Aldringen               |
|    |                                                   | L-1118 Luxembourg               |
|    |                                                   | Grand Duchy of Luxembourg       |
|    | Principal Business                                | Investment / Holding Co.        |
|    | Citizenship                                       | Luxembourg                      |
|    | Percentage of Equity (and Voting) of Tampnet Inc. | 47.46% (100%)                   |

| 8. | Name                                              | Brent Infrastructure II SA |
|----|---------------------------------------------------|----------------------------|
|    | Address                                           | 23, Rue Aldrigen           |
|    |                                                   | L-1118 Luxembourg          |
|    |                                                   | Grand Duchy of Luxembourg  |
|    | Principal Business                                | Investment / Holding Co.   |
|    | Citizenship                                       | Luxembourg                 |
|    | Percentage of Equity (and Voting) of Tampnet Inc. | 47.46% (100%)              |

| 9. | Name                                              | Brent Infrastructure Holding B.V. |
|----|---------------------------------------------------|-----------------------------------|
|    | Address                                           | World Trade Center Schiphol       |
|    |                                                   | H-Tower, 4th Floor                |
|    |                                                   | Schiphol Boulevard 355            |
|    |                                                   | 1118 BJ Schiphol                  |
|    |                                                   | The Netherlands                   |
|    | Principal Business                                | Investment / Holding Co.          |
|    | Citizenship                                       | The Netherlands                   |
|    | Percentage of Equity (and Voting) of Tampnet Inc. | 47.46% (100%)                     |

| 10. | Name                                              | Brent Infrastructure II Holding<br>S.à.r.l. |
|-----|---------------------------------------------------|---------------------------------------------|
|     | Address                                           | 23, Rue Aldringen<br>L-1118 Luxembourg      |
|     |                                                   | Grand Duchy of Luxembourg                   |
|     | Principal Business                                | Investment / Holding Co.                    |
|     | Citizenship                                       | Luxembourg                                  |
|     | Percentage of Equity (and Voting) of Tampnet Inc. | 47.46% (100%)                               |

| 11. | Name                                              | EQT Infrastructure II Limited<br>Partnership                                                           |
|-----|---------------------------------------------------|--------------------------------------------------------------------------------------------------------|
|     | Address                                           | World Trade Center Schiphol H-Tower, 4th Floor Schiphol Boulevard 355 1118 BJ Schiphol The Netherlands |
|     | Principal Business                                | Investment / Holding Co.                                                                               |
|     | Citizenship                                       | The Netherlands                                                                                        |
|     | Percentage of Equity (and Voting) of Tampnet Inc. | 46.92% (100%)                                                                                          |