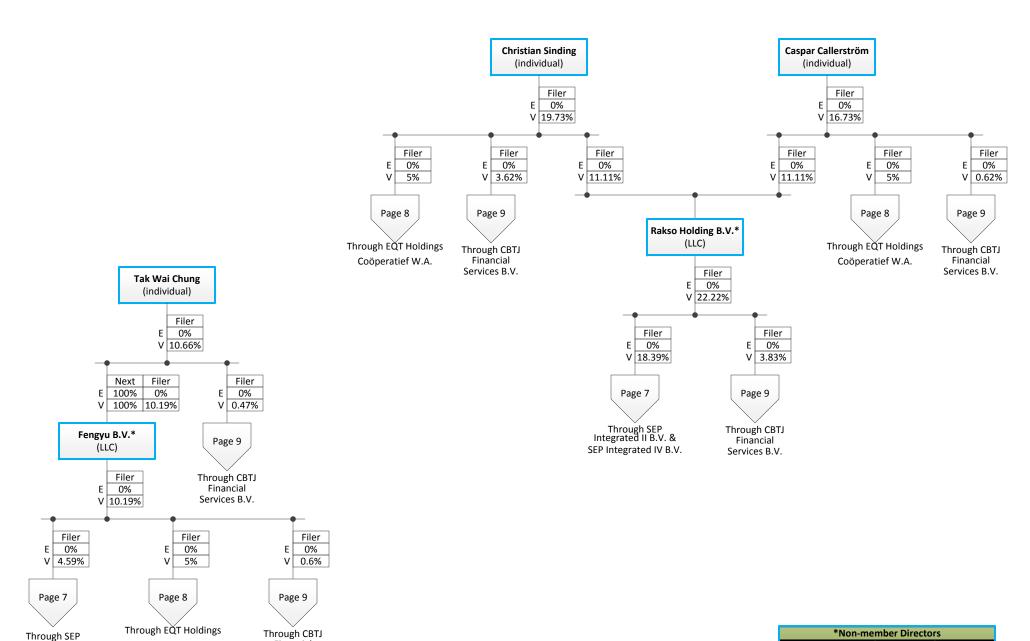

|     | Demonstrate of Ferrity (and Veting) of Townset Inc.            | 00/ (11 100/)                                               |
|-----|----------------------------------------------------------------|-------------------------------------------------------------|
|     | Percentage of Equity (and Voting) of Tampnet Inc.              | 0% (11.18%)                                                 |
| 20  | N1                                                             | CA-for Clouds                                               |
| 29. | Name                                                           | Stefan Glevén                                               |
|     | Address                                                        | 225 West 86th Street, Apt. 1009<br>New York, New York 10024 |
|     |                                                                | United States                                               |
|     | Principal Business                                             | N/A                                                         |
|     | Citizenship                                                    | Sweden                                                      |
|     | Percentage of Equity (and Voting) of Tampnet Inc.              | 0% (16.26%)                                                 |
|     |                                                                |                                                             |
| 30. | Name                                                           | Conni Jonsson                                               |
|     | Address                                                        | Brahegatan 39, apartment 1501                               |
|     |                                                                | Stockholm, 114 37                                           |
|     |                                                                | Sweden                                                      |
|     | Principal Business                                             | N/A                                                         |
|     | Citizenship                                                    | Sweden                                                      |
|     | Percentage of Equity (and Voting) of Tampnet Inc.              | 0% (27.55%)                                                 |
|     |                                                                |                                                             |
| 31. | Name                                                           | Qarlbo Associates                                           |
|     | Address                                                        | PO Box 621                                                  |
|     |                                                                | 2016 Luxembourg<br>Luxembourg                               |
|     | Principal Business                                             | Investment                                                  |
|     | Citizenship                                                    | Luxembourg                                                  |
|     | Percentage of Equity (and Voting) of Tampnet Inc.              | 0% (22.55%)                                                 |
|     | recentage of Equity (and voting) of rumphet me.                | 070 (22.3370)                                               |
| 32. | Name                                                           | Rakso Holding B.V.                                          |
| 021 | Address                                                        | World Trade Center Schiphol                                 |
|     | Tudiess                                                        | H-Tower, 4th Floor                                          |
|     |                                                                | Schiphol Boulevard 355                                      |
|     |                                                                | 1118 BJ Schiphol                                            |
|     | Delin din 1 Desir de                                           | The Netherlands                                             |
|     | Principal Business                                             | Investment Netherlands                                      |
|     | Citizenship  Percentage of Equity (and Voting) of Tempnet Inc. |                                                             |
|     | Percentage of Equity (and Voting) of Tampnet Inc.              | 0% (22.22%)                                                 |
| 22  | Nome                                                           | Christian Sinding                                           |
| 33. | Name<br>Address                                                | Christian Sinding World Trade Center Schiphel               |
|     | Address                                                        | World Trade Center Schiphol<br>H-Tower, 4th Floor           |
|     |                                                                | Schiphol Boulevard 355                                      |
|     |                                                                | 1118 BJ Schiphol                                            |
|     |                                                                | The Netherlands                                             |
|     | Principal Business                                             | N/A                                                         |
|     | Citizenship                                                    | Norwegian                                                   |

|     | Percentage of Equity (and Voting) of Tampnet Inc. | 0% (19.73%)                                |
|-----|---------------------------------------------------|--------------------------------------------|
| 24  | 27                                                | 9 9 9                                      |
| 34. | Name                                              | Caspar Callerstrom                         |
|     | Address                                           | World Trade Center Schiphol                |
|     |                                                   | H-Tower, 4th Floor                         |
|     |                                                   | Schiphol Boulevard 355<br>1118 BJ Schiphol |
|     |                                                   | The Netherlands                            |
|     | Principal Business                                | N/A                                        |
|     | Citizenship                                       | Swedish                                    |
|     | Percentage of Equity (and Voting) of Tampnet Inc. | 0% (16.73%)                                |
|     | referringe of Equity (and voting) of ramphet me.  | 070 (10.7570)                              |
| 35. | Name                                              | Karl Heinz Horrer                          |
|     | Address                                           | 23, rue Aldringen                          |
|     |                                                   | L-1118 Luxembourg                          |
|     | Principal Business                                | N/A                                        |
|     | Citizenship                                       | Germany                                    |
|     | Percentage of Equity (and Voting) of Tampnet Inc. | 0% (100%)                                  |
| 26  | 27                                                |                                            |
| 36. | Name                                              | EQT Infrastructure II GP B.V.              |
|     | Address                                           | World Trade Center Schiphol                |
|     |                                                   | H-Tower, 4th Floor                         |
|     |                                                   | Schiphol Boulevard 355<br>1118 BJ Schiphol |
|     |                                                   | The Netherlands                            |
|     | Principal Business                                | Investment                                 |
|     | Citizenship                                       | Netherlands                                |
|     | Percentage of Equity (and Voting) of Tampnet Inc. | 0% (100%)                                  |
|     | recentage of Equity (and voting) of rumphet me.   | 070 (10070)                                |
| 37. | Name                                              | EQT Holdings II B.V.                       |
|     | Address                                           | World Trade Center Schiphol                |
|     |                                                   | H-Tower, 4th Floor                         |
|     |                                                   | Schiphol Boulevard 355                     |
|     |                                                   | 1118 BJ Schiphol                           |
|     |                                                   | The Netherlands                            |
|     | Principal Business                                | Investment                                 |
|     | Citizenship                                       | Netherlands                                |
|     | Percentage of Equity (and Voting) of Tampnet Inc. | 0% (100%)                                  |
| 38. | Name                                              | EQT Infrastructure II (GP) Ltd.            |
| 20. | Address                                           | 50 Lothian Road                            |
|     | 1 1441 000                                        | Festival Square                            |
|     |                                                   | Edinburgh EH3 9WJ                          |

| 60. | Name                                              | Fengyu B.V.                 |
|-----|---------------------------------------------------|-----------------------------|
|     | Address                                           | World Trade Center Schiphol |
|     |                                                   | H-Tower, 4th Floor          |
|     |                                                   | Schiphol Boulevard 355      |
|     |                                                   | 1118 BJ Schiphol            |
|     |                                                   | The Netherlands             |
|     | Principal Business                                | Investment                  |
|     | Citizenship                                       | Netherlands                 |
|     | Percentage of Equity (and Voting) of Tampnet Inc. | 0% (10.19%)                 |

| 61. Name |                                                   | Tak Wai Chung               |  |
|----------|---------------------------------------------------|-----------------------------|--|
|          | Address                                           | #04-01 Shelford View        |  |
|          |                                                   | 26 Shelford Road            |  |
|          |                                                   | Singapore, 288420           |  |
|          |                                                   | Singapore                   |  |
|          | Principal Business                                | N/A                         |  |
|          | Citizenship                                       | British National (Overseas) |  |
|          | Percentage of Equity (and Voting) of Tampnet Inc. | 0% (10.66%)                 |  |