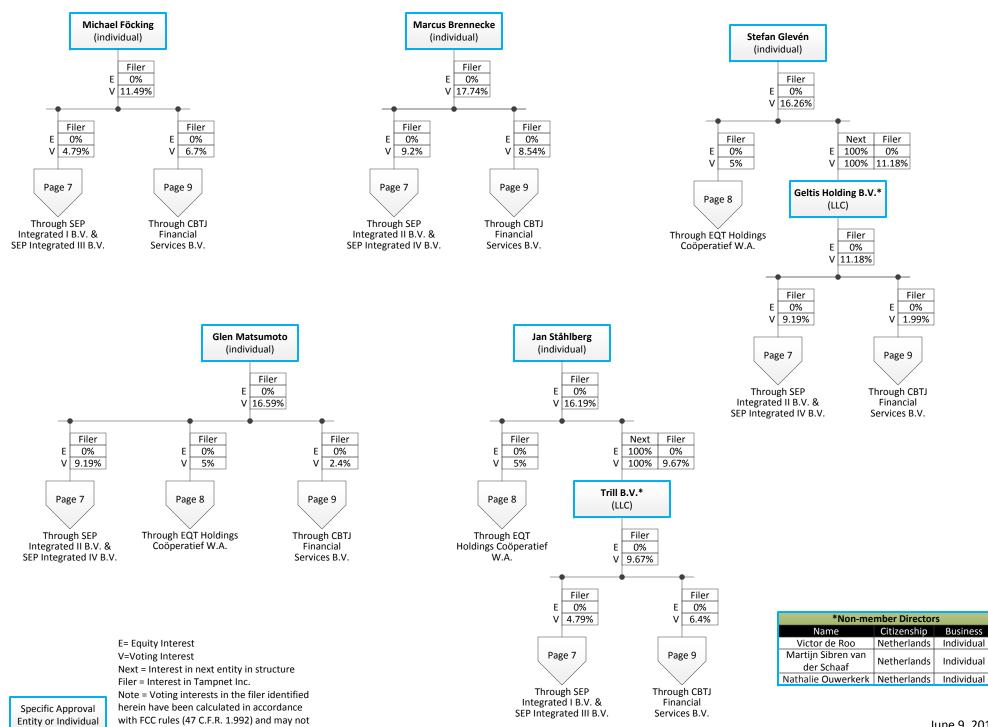

| 26. | Name                                              | Glen Matsumoto              |
|-----|---------------------------------------------------|-----------------------------|
|     | Address                                           | World Trade Center Schiphol |
|     |                                                   | H-Tower, 4th Floor          |
|     |                                                   | Schiphol Boulevard 355      |
|     |                                                   | 1118 BJ Schiphol            |
|     |                                                   | The Netherlands             |
|     | Principal Business                                | N/A                         |
|     | Citizenship                                       | U.S.                        |
|     | Percentage of Equity (and Voting) of Tampnet Inc. | 0% (16.59%)                 |

| 28. | Name               | Geltis Holding B.V.         |
|-----|--------------------|-----------------------------|
|     | Address            | World Trade Center Schiphol |
|     |                    | H-Tower, 4th Floor          |
|     |                    | Schiphol Boulevard 355      |
|     |                    | 1118 BJ Schiphol            |
|     |                    | The Netherlands             |
|     | Principal Business | Investment                  |
|     | Citizenship        | Netherlands                 |

|     | Demonstrate of Ferrity (and Veting) of Townset Inc.            | 00/ (11 100/)                                               |
|-----|----------------------------------------------------------------|-------------------------------------------------------------|
|     | Percentage of Equity (and Voting) of Tampnet Inc.              | 0% (11.18%)                                                 |
| 20  | N1                                                             | CA-for Clouds                                               |
| 29. | Name                                                           | Stefan Glevén                                               |
|     | Address                                                        | 225 West 86th Street, Apt. 1009<br>New York, New York 10024 |
|     |                                                                | United States                                               |
|     | Principal Business                                             | N/A                                                         |
|     | Citizenship                                                    | Sweden                                                      |
|     | Percentage of Equity (and Voting) of Tampnet Inc.              | 0% (16.26%)                                                 |
|     |                                                                |                                                             |
| 30. | Name                                                           | Conni Jonsson                                               |
|     | Address                                                        | Brahegatan 39, apartment 1501                               |
|     |                                                                | Stockholm, 114 37                                           |
|     |                                                                | Sweden                                                      |
|     | Principal Business                                             | N/A                                                         |
|     | Citizenship                                                    | Sweden                                                      |
|     | Percentage of Equity (and Voting) of Tampnet Inc.              | 0% (27.55%)                                                 |
|     |                                                                |                                                             |
| 31. | Name                                                           | Qarlbo Associates                                           |
|     | Address                                                        | PO Box 621                                                  |
|     |                                                                | 2016 Luxembourg<br>Luxembourg                               |
|     | Principal Business                                             | Investment                                                  |
|     | Citizenship                                                    | Luxembourg                                                  |
|     | Percentage of Equity (and Voting) of Tampnet Inc.              | 0% (22.55%)                                                 |
|     | recentage of Equity (and voting) of rumphet me.                | 070 (22.3370)                                               |
| 32. | Name                                                           | Rakso Holding B.V.                                          |
| 021 | Address                                                        | World Trade Center Schiphol                                 |
|     | Tudiess                                                        | H-Tower, 4th Floor                                          |
|     |                                                                | Schiphol Boulevard 355                                      |
|     |                                                                | 1118 BJ Schiphol                                            |
|     | Delin din 1 Desir de                                           | The Netherlands                                             |
|     | Principal Business                                             | Investment Netherlands                                      |
|     | Citizenship  Percentage of Equity (and Voting) of Tempnet Inc. |                                                             |
|     | Percentage of Equity (and Voting) of Tampnet Inc.              | 0% (22.22%)                                                 |
| 22  | Nome                                                           | Christian Sinding                                           |
| 33. | Name<br>Address                                                | Christian Sinding World Trade Center Schiphel               |
|     | Address                                                        | World Trade Center Schiphol<br>H-Tower, 4th Floor           |
|     |                                                                | Schiphol Boulevard 355                                      |
|     |                                                                | 1118 BJ Schiphol                                            |
|     |                                                                | The Netherlands                                             |
|     | Principal Business                                             | N/A                                                         |
|     | Citizenship                                                    | Norwegian                                                   |

| 50. | Name                                              | Michael Föcking             |
|-----|---------------------------------------------------|-----------------------------|
|     | Address                                           | World Trade Center Schiphol |
|     |                                                   | H-Tower, 4th Floor          |
|     |                                                   | Schiphol Boulevard 355      |
|     |                                                   | 1118 BJ Schiphol            |
|     |                                                   | The Netherlands             |
|     | Principal Business                                | N/A                         |
|     | Citizenship                                       | Germany                     |
|     | Percentage of Equity (and Voting) of Tampnet Inc. | 0% (11.49%)                 |

|     | Percentage of Equity (and Voting) of Tampnet Inc. | 0% (14.15%)                       |
|-----|---------------------------------------------------|-----------------------------------|
|     |                                                   |                                   |
| 53. | Name                                              | Jan Ståhlberg                     |
|     | Address                                           | EQT Partners Inc., Grace Building |
|     |                                                   | 1114 Avenue of the Americas, 45th |
|     |                                                   | Floor                             |
|     |                                                   | New York, NY 10036                |
|     | Principal Business                                | N/A                               |
|     | Citizenship                                       | Sweden                            |
|     | Percentage of Equity (and Voting) of Tampnet Inc. | 0% (16.19%)                       |
| 54. | Name                                              | Thomas von Koch                   |
|     | Address                                           | EQT Partners AB, P.O. Box 16409   |
|     |                                                   | S-103 27 Stockholm                |
|     |                                                   | Sweden                            |
|     | Principal Business                                | N/A                               |
|     | Citizenship                                       | Sweden                            |
|     | Percentage of Equity (and Voting) of Tampnet Inc. | 0% (16.1%)                        |
| •   |                                                   |                                   |
| 55. | Name                                              | Marcus Brennecke                  |
|     | Address                                           | World Trade Center Schiphol       |
|     |                                                   | H-Tower, 4th Floor                |
|     |                                                   | Schiphol Boulevard 355            |
|     |                                                   | 1118 BJ Schiphol                  |
|     |                                                   | The Netherlands                   |
|     | Principal Business                                | N/A                               |
|     | Citizenship                                       | Germany                           |
|     | Percentage of Equity (and Voting) of Tampnet Inc. | 0% (17.74%)                       |
| 56. | Name                                              | TomCo 2 B.V.                      |
|     | Address                                           | World Trade Center Schiphol       |
|     |                                                   | H-Tower, 4th Floor                |
|     |                                                   | Schiphol Boulevard 355            |
|     |                                                   | 1118 BJ Schiphol                  |
|     |                                                   | The Netherlands                   |
|     | Principal Business                                |                                   |
| — t | -                                                 |                                   |

| *Non-member Directors |             |            |  |
|-----------------------|-------------|------------|--|
| Name                  | Citizenship | Business   |  |
| Peter Veldman         | Netherlands | Individual |  |
| Victor de Roo         | Netherlands | Individual |  |