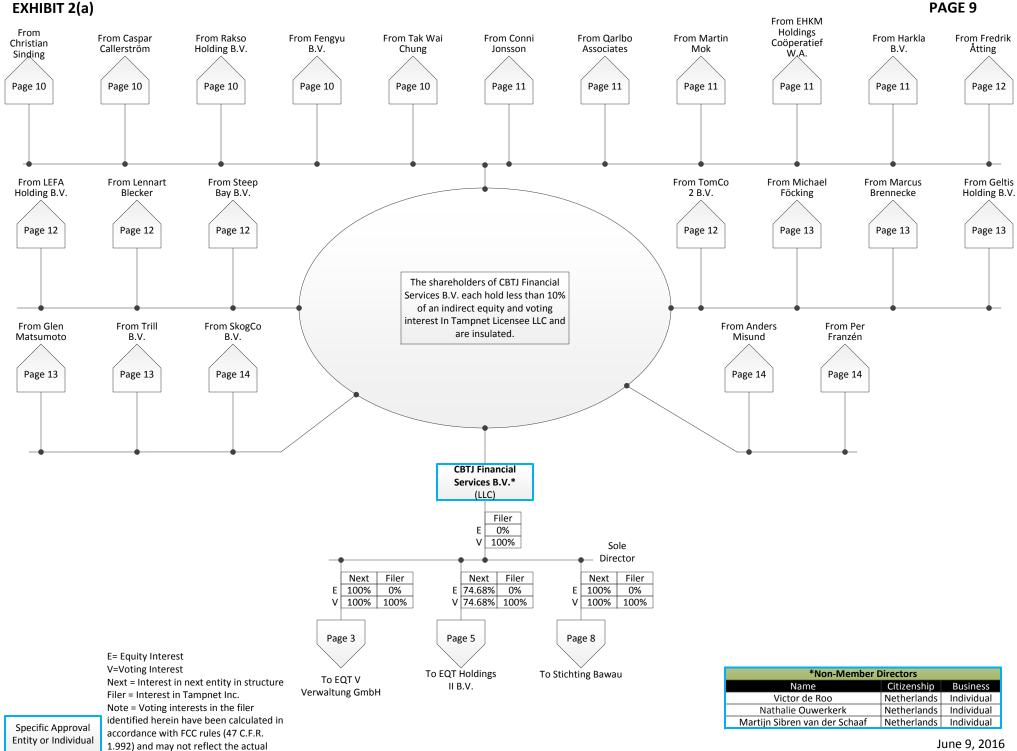

| 19. | Name                                              | CBTJ Financial Services B.V. |
|-----|---------------------------------------------------|------------------------------|
|     | Address                                           | World Trade Center Schiphol  |
|     |                                                   | H-Tower, 4th Floor           |
|     |                                                   | Schiphol Boulevard 355       |
|     |                                                   | 1118 BJ Schiphol             |
|     |                                                   | The Netherlands              |
|     | Principal Business                                | Investment                   |
|     | Citizenship                                       | Netherlands                  |
|     | Percentage of Equity (and Voting) of Tampnet Inc. | 0% (100%)                    |

\*Non-member Directors

Name Citizenship Business

Peter Veldman Netherlands Individual

James Arrol UK Individual

Martijn Sibren van der Schaaf

Netherlands Individual

Specific Approval Entity or Individual

Note = Voting interests in the filer identified herein have been calculated in accordance with FCC rules (47 C.F.R. 1.992) and may not reflect the actual voting interest indirectly held in the filer.