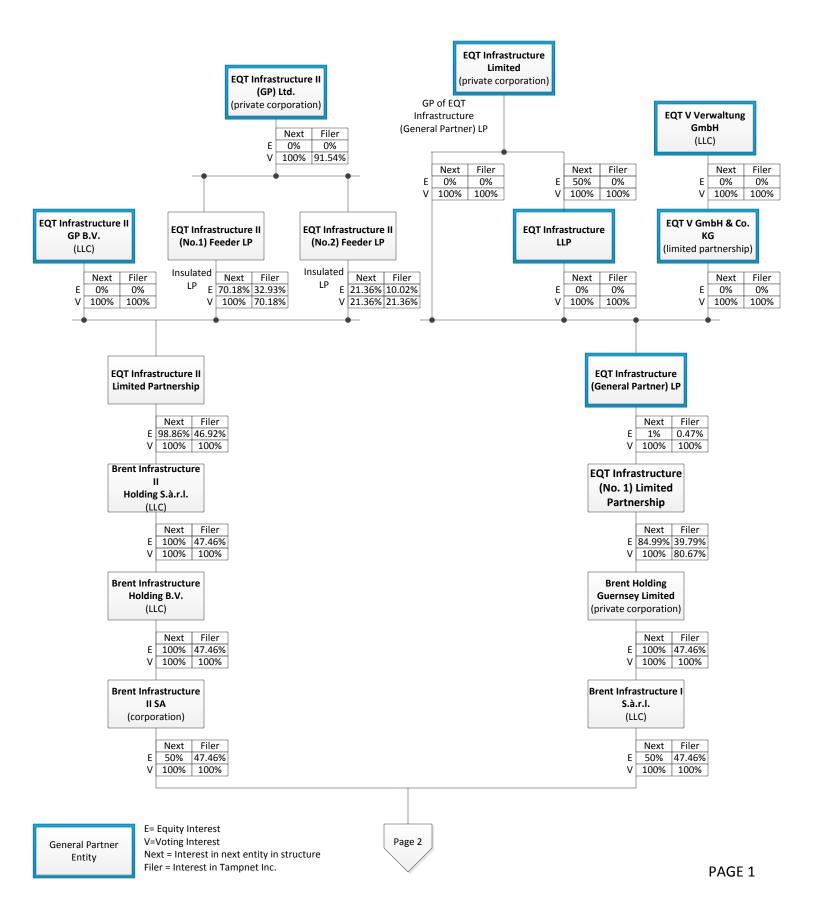

Attached as Exhibit 2(a) is a chart illustrating the relationship of these entities to and ownership structure of Tampnet and their respective equity and voting interest in Tampnet.

Item 15 – Responses to 47 C.F.R. § 63.18(d), (e)(3), and (g).

# Exhibit 2(a)

## General Partners and Entities Owning 10% or Greater in Tampnet Inc.

General Partners and Entities Owning 10% or Greater in Tampnet Inc.

E= Equity Interest V=Voting Interest Next = Interest in next entity in structure Filer = Interest in Tampnet Inc.