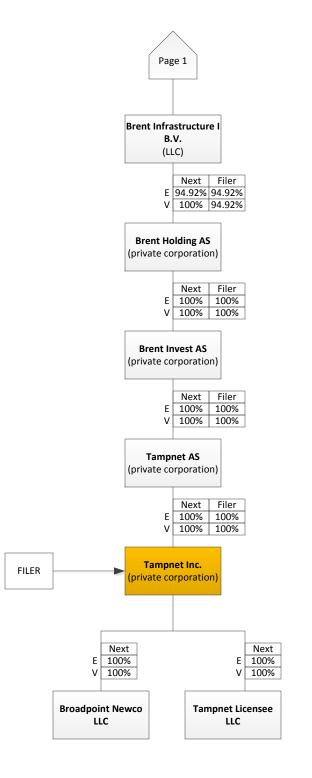

Attached as Exhibit 2(a) is a chart illustrating the relationship of these entities to and ownership structure of Tampnet and their respective equity and voting interest in Tampnet.

Item 15 – Responses to 47 C.F.R. § 63.18(d), (e)(3), and (g).

# Exhibit 2(a)

## General Partners and Entities Owning 10% or Greater in Tampnet Inc.

General Partners and Entities Owning 10% or Greater in Tampnet Inc.

E= Equity Interest V=Voting Interest Next = Interest in next entity in structure Filer = Interest in Tampnet Inc.