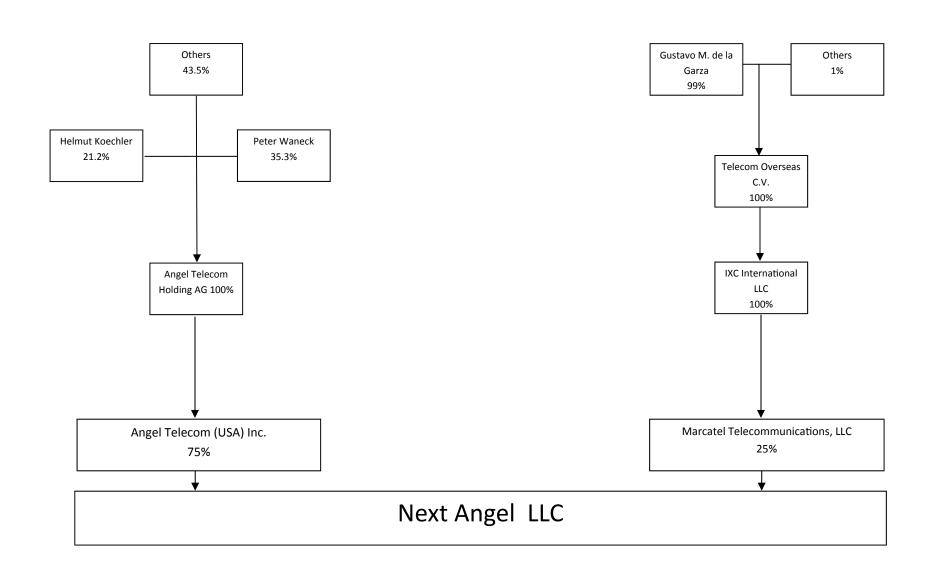

Direct Shareholder Name: Angel Telecom (USA) Inc.

Address: c/o WUERSCH & GERING LLP

100 Wall Street, 10th Fl. New York, NY 10005 **Citizenship:** United States

**Principal Business:** Telecommunications

Percentage Equity and Voting Ownership in Next Angel: 75%

Direct Shareholder Name: Marcatel Telecommunications, LLC

Address: 10190 Katy Freeway, Suite 410

Houston, TX 77043

Citizenship: United States

**Principal Business:** Telecommunications

Percentage Equity and Voting Ownership in Next Angel: 25%

#### **Indirect Ownership:**

**Angel Telecom (USA) Inc. Ownership:** 

Indirect Shareholder Name: Angel Telecom Holding AG

**Address:** Blegistrasse 11a, CH-6340 Baar, Switzerland **Citizenship:** Switzerland

**Principal Business:** Holding Company

Equity and Voting Ownership in Angel Telecom: 100%

#### **Indirect Individual Shareholder in Angel Telecom Holding AG (5% or greater)**

Name: Helmut Koechler

**Address:** Studenbuehlstrasse 35

8832 Wollerau Switzerland

**Telephone:** +41 (41) 767 4100 (W)

+41 (78) 651 7755 (M) **Citizenship:** Swiss

**Principal Business:** Telecom

Equity and Voting Ownership in Angel Telecom Holding AG: 21.2%

## **Indirect Individual Shareholder in Angel Telecom Holding AG (5% or greater)**

Name: Peter Waneck (business address) Address (Bus): Angel Telecom Corp.

Blegistrasse 11A

6340 Baar Switzerland

Address (Home): Grossmatt 49

6314 Unteraegeri Switzerland

**Telephone:** +41 (41) 767 4114 (W)

+41 (79) 597 4906 (M) **Citizenship:** Austrian

Principal Business: Telecom

Equity and Voting Ownership in Angel Telecom Holding AG: 35.3%

# **Marcatel Ownership:**

**Indirect Shareholder Name: IXC International LLC** 

Address: 10190 Katy Freeway, Suite 410

Houston, TX 77043

Citizenship: United States

**Principal Business:** Holding Company

Equity and Voting Ownership in Marcatel: 100%

**Indirect Shareholder Name: Telecom Overseas C.V. ("TOCV")** 

Address: AJ Emstraat 199 Amsterdam, Netherlands Citizenship: Netherlands

**Principal Business:** Holding Company

Equity and Voting Ownership in IXC International LLC: 100%

Indirect Shareholder Name: Gustavo M. de la Garza

Address: Avenida San Jeronimo 210 Poniente,

Colonia San Jeronimo, Monterrey,

Nuevo Leon, Mexico **Citizenship:** Mexico

**Principal Business:** Telecommunications

Equity and Voting Ownership in Telecom Overseas C.V.: 100%

Through its ownership by Angel Telecom, Next Angel will have the following interlocking directorates:

- Peter Waneck, President and CEO of Angel Telecom (USA) Inc., is the Chief Executive Officer of Angel Telecom AG, a telecommunications carrier in

# **Ownership of Next Angel LLC**

As of June 30, 2013

(Showing Direct or Indirect Ownership of 5% or More)