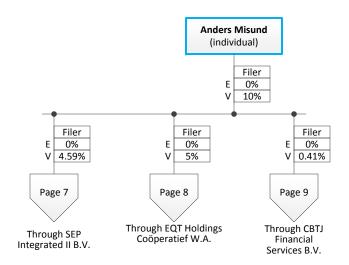

| 59. Robert de Heus                 | Netherlands                 | Individual                 | N/A        | 0%    | 100%   |
|------------------------------------|-----------------------------|----------------------------|------------|-------|--------|
| 60. Petra Hedengran                | Sweden                      | Individual                 | N/A        | 0%    | 100%   |
| 61. Anders Eckerwall               | Sweden                      | Individual                 | N/A        | 0%    | 100%   |
| 62. Fredrik Åtting                 | Sweden                      | Individual                 | N/A        | 0%    | 10.29% |
| 63. Harry Klagsbrun                | Sweden                      | Individual                 | N/A        | 0%    | 12.39% |
| 64. Michael Föcking                | Germany                     | Individual                 | N/A        | 0%    | 11.49% |
| 65. Paul de Rome                   | U.K.                        | Individual                 | N/A        | 0%    | 10.09% |
| 66. Patrick de Muynck              | Belgium                     | Individual                 | N/A        | 0%    | 14.15% |
| 67. Jan Ståhlberg                  | Sweden                      | Individual                 | N/A        | 0%    | 16.19% |
| 68. Thomas von Koch                | Sweden                      | Individual                 | N/A        | 0%    | 16.1%  |
| 69. Marcus Brennecke               | Germany                     | Individual                 | N/A        | 0%    | 17.74% |
| 70. TomCo 2 B.V.                   | Netherlands                 | Limited Liability<br>Corp. | Investment | 0%    | 11.1%  |
| 71. Martin Mok                     | Hong Kong<br>S.A.R.         | Individual                 | N/A        | 0%    | 16.37% |
| 72. EHKM Holdings Coöperatief W.A. | Netherlands                 | Cooperative                | Investment | 0%    | 10%    |
| 73. Lennart Blecher                | Sweden                      | Individual                 | N/A        | 0%    | 18.32% |
| 74. Fengyu B.V.                    | Netherlands                 | Limited Liability<br>Corp. | Investment | 0%    | 10.19% |
| 75. Tak Wai Chung                  | British National (Overseas) | Individual                 | N/A        | 0%    | 10.66% |
| 76. Anders Misund                  | Norway                      | Individual                 | N/A        | 0%    | 10%    |
| 77. Per Franzén                    | Sweden                      | Individual                 | N/A        | 0%    | 10.24% |
| 78. CM Capital B.V.                | Netherlands                 | Limited Liability<br>Corp. | Investment | 0%    | 100%   |
| 79. Harkla B.V.                    | Netherlands                 | Limited Liability Corp.    | Investment | 0%    | 7.39%  |
| 80. Trill B.V.                     | Netherlands                 | Limited Liability Corp.    | Investment | 0%    | 9.67%  |
| 81. Skogco B.V.                    | Netherlands                 | Limited Liability Corp.    | Investment | 0%    | 8.72%  |
| 82. LEFA Holding B.V.              | Netherlands                 | Limited Liability Corp.    | Investment | 0%    | 8.61%  |
| 83. Stichting Bawau                | Netherlands                 | Foundation                 | Trust      | 0%    | 100%   |
| 84. IGPE LP                        | Guernsey                    | Limited Partnership        | Investment | 0.33% | 70%    |
| 85. EQT Holdings B.V.              | Netherlands                 | Limited Liability Corp.    | Investment | 0%    | 100%   |