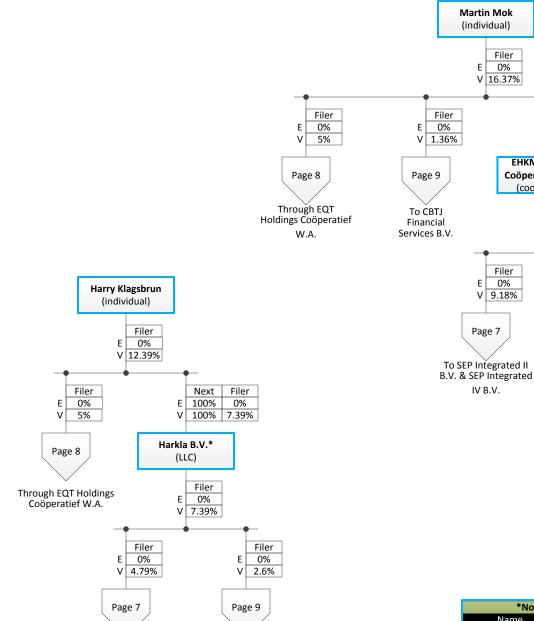

| 59. Robert de Heus                 | Netherlands                 | Individual                 | N/A        | 0%    | 100%   |
|------------------------------------|-----------------------------|----------------------------|------------|-------|--------|
| 60. Petra Hedengran                | Sweden                      | Individual                 | N/A        | 0%    | 100%   |
| 61. Anders Eckerwall               | Sweden                      | Individual                 | N/A        | 0%    | 100%   |
| 62. Fredrik Åtting                 | Sweden                      | Individual                 | N/A        | 0%    | 10.29% |
| 63. Harry Klagsbrun                | Sweden                      | Individual                 | N/A        | 0%    | 12.39% |
| 64. Michael Föcking                | Germany                     | Individual                 | N/A        | 0%    | 11.49% |
| 65. Paul de Rome                   | U.K.                        | Individual                 | N/A        | 0%    | 10.09% |
| 66. Patrick de Muynck              | Belgium                     | Individual                 | N/A        | 0%    | 14.15% |
| 67. Jan Ståhlberg                  | Sweden                      | Individual                 | N/A        | 0%    | 16.19% |
| 68. Thomas von Koch                | Sweden                      | Individual                 | N/A        | 0%    | 16.1%  |
| 69. Marcus Brennecke               | Germany                     | Individual                 | N/A        | 0%    | 17.74% |
| 70. TomCo 2 B.V.                   | Netherlands                 | Limited Liability<br>Corp. | Investment | 0%    | 11.1%  |
| 71. Martin Mok                     | Hong Kong<br>S.A.R.         | Individual                 | N/A        | 0%    | 16.37% |
| 72. EHKM Holdings Coöperatief W.A. | Netherlands                 | Cooperative                | Investment | 0%    | 10%    |
| 73. Lennart Blecher                | Sweden                      | Individual                 | N/A        | 0%    | 18.32% |
| 74. Fengyu B.V.                    | Netherlands                 | Limited Liability<br>Corp. | Investment | 0%    | 10.19% |
| 75. Tak Wai Chung                  | British National (Overseas) | Individual                 | N/A        | 0%    | 10.66% |
| 76. Anders Misund                  | Norway                      | Individual                 | N/A        | 0%    | 10%    |
| 77. Per Franzén                    | Sweden                      | Individual                 | N/A        | 0%    | 10.24% |
| 78. CM Capital B.V.                | Netherlands                 | Limited Liability<br>Corp. | Investment | 0%    | 100%   |
| 79. Harkla B.V.                    | Netherlands                 | Limited Liability Corp.    | Investment | 0%    | 7.39%  |
| 80. Trill B.V.                     | Netherlands                 | Limited Liability Corp.    | Investment | 0%    | 9.67%  |
| 81. Skogco B.V.                    | Netherlands                 | Limited Liability Corp.    | Investment | 0%    | 8.72%  |
| 82. LEFA Holding B.V.              | Netherlands                 | Limited Liability Corp.    | Investment | 0%    | 8.61%  |
| 83. Stichting Bawau                | Netherlands                 | Foundation                 | Trust      | 0%    | 100%   |
| 84. IGPE LP                        | Guernsey                    | Limited Partnership        | Investment | 0.33% | 70%    |
| 85. EQT Holdings B.V.              | Netherlands                 | Limited Liability Corp.    | Investment | 0%    | 100%   |