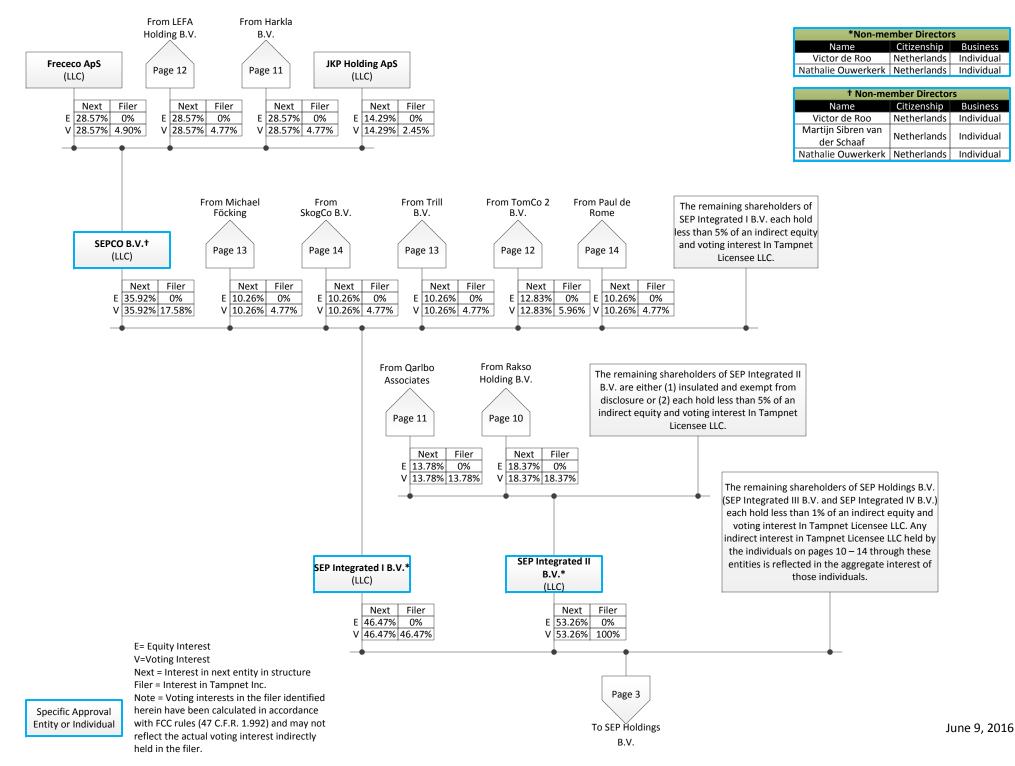

SEP Holdings B.V., a limited liability company organized under the laws of the Netherlands, is owned by four entities, only two of which hold a 10% or more interest in Tampnet: SEP Integrated I B.V. and SEP Integrated II B.V. (SEP Integrated III B.V. and SEP Integrated IV B.V. are not identified on the ownership chart, Exhibit B, although certain disclosable interest holders hold their interests through these entities.) SEP Holdings B.V. is managed and controlled by the non-member managers (Directors) listed on Page 3 of Exhibit B. The shareholders/members of SEP Holdings B.V. are insulated (as described in the certification attached as Exhibit D).

SEP Integrated I B.V. (p. 7, Exh. B), a limited liability company organized under the laws of the Netherlands, is owned by 8 entities and individuals, all of which are insulated, and 6 of which hold a 10% or more interest in Tampnet: SEPCO B.V., a limited liability company

SEP Integrated I B.V. (p. 7, Exh. B), a limited liability company organized under the laws of the Netherlands, is owned by 8 entities and individuals, all of which are insulated, and 6 of which hold a 10% or more interest in Tampnet: SEPCO B.V., a limited liability company organized under the laws of the Netherlands, SkogCo B.V., Trill B.V., TomCo 2 B.V., Michael Föcking, and Paul de Rome. SEP Integrated I B.V. is managed and controlled by the non-member managers (Directors) listed on Page 7 of Exhibit B.

SEP Integrated II B.V. (p. 7, Ex. B), a limited liability company organized under the laws of the Netherlands, is owned by 12 entities and individuals, all of which are insulated and only two of which hold a 10% or more interest in Tampnet: Rakso Holding B.V., a limited liability company organized under the laws of the Netherlands and Qarlbo Associates. Two individuals hold a disclosable interest each in Rakso Holding B.V.: Christian Sinding, a Norwegian citizen and Casper Callerstrom a Swedish citizen. Rakso Holding B.V. is managed and controlled by the non-member managers (Directors) listed on Page 10 of Exhibit B.