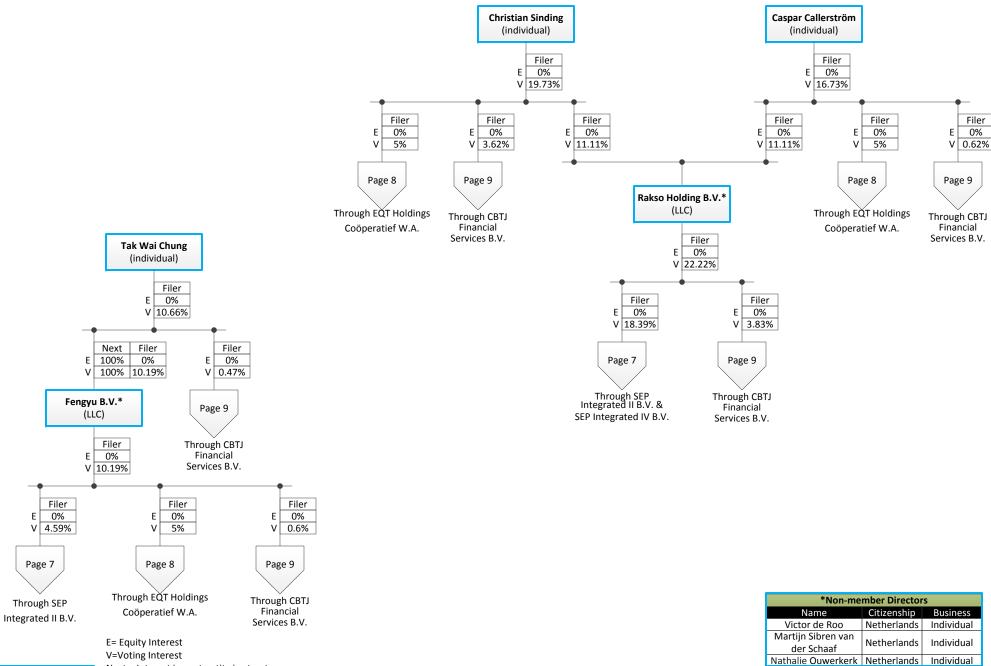

SEP Integrated II B.V. (p. 7, Ex. B), a limited liability company organized under the laws of the Netherlands, is owned by 12 entities and individuals, all of which are insulated and only two of which hold a 10% or more interest in Tampnet: Rakso Holding B.V., a limited liability company organized under the laws of the Netherlands and Qarlbo Associates. Two individuals hold a disclosable interest each in Rakso Holding B.V.: Christian Sinding, a Norwegian citizen and Casper Callerstrom a Swedish citizen. Rakso Holding B.V. is managed and controlled by the non-member managers (Directors) listed on Page 10 of Exhibit B.