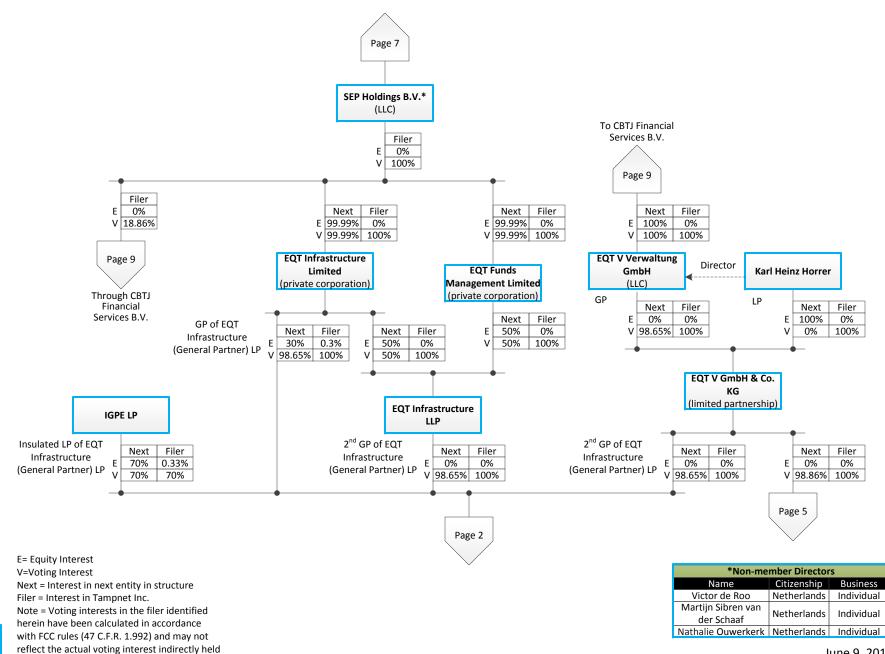

<sup>&</sup>lt;sup>4</sup> See supra, n. 1.

that interest through its respective interests in EQT Infrastructure Limited, a private corporation organized under the laws of Guernsey, and EQT Funds Management Limited, a private corporation organized under the laws of Guernsey, each of whom hold a 50% interest in EQT Infrastructure LLP.

Although EQT Infrastructure LLP and EQT V GmbH & Co. KG, a limited partnership organized under the laws of Germany, are additional general partners of EQT Infrastructure (General Partner) LP, under the partnership agreement, neither has the ability to control or be involved in the day-to-day business operations, activities, or decisions of EQT Infrastructure (General Partner) LP.

Karl Heinz Horrer, an individual of German citizenship is the sole director of EQT V Verwaltung GmbH. EQT V Verwaltung GmbH, a limited liability company organized under the laws of Germany, is the general partner of EQT V GmbH & Co. KG.

SEP Holdings B.V., a limited liability company organized under the laws of the Netherlands, is owned by four entities, only two of which hold a 10% or more interest in Tampnet: SEP Integrated I B.V. and SEP Integrated II B.V. (SEP Integrated III B.V. and SEP Integrated IV B.V. are not identified on the ownership chart, Exhibit B, although certain disclosable interest holders hold their interests through these entities.) SEP Holdings B.V. is managed and controlled by the non-member managers (Directors) listed on Page 3 of Exhibit B. The shareholders/members of SEP Holdings B.V. are insulated (as described in the certification attached as Exhibit D).