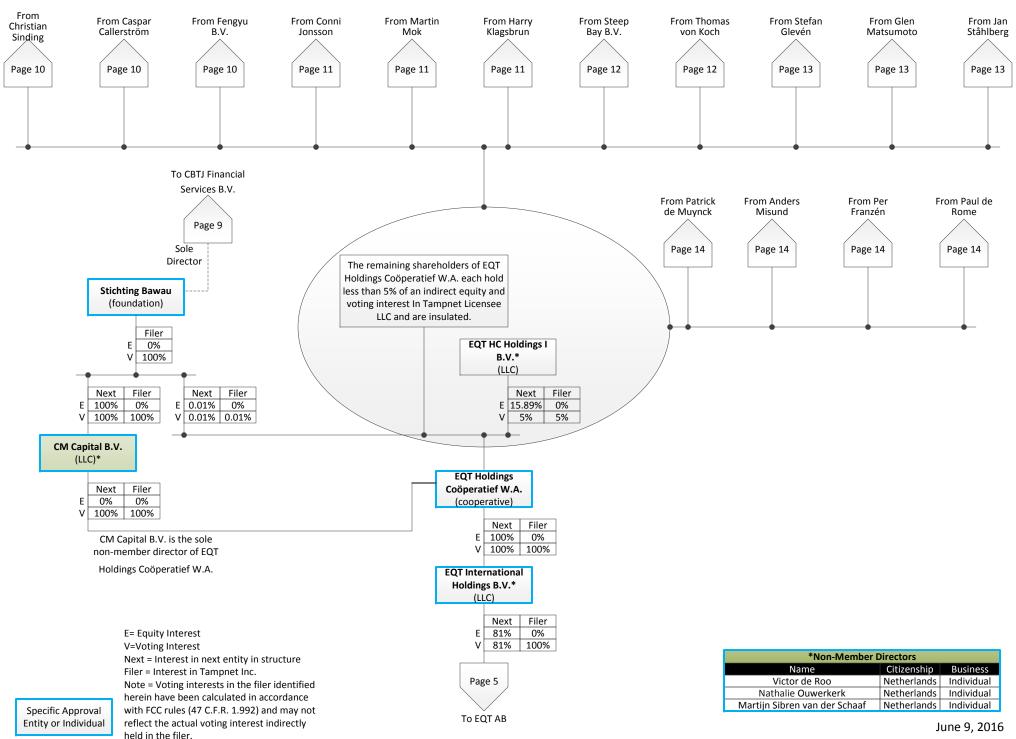

EQT International Holdings B.V. (p. 8, Exh. B), a limited liability company organized under the laws of the Netherlands, holds an indirect 100% calculated voting interest in Tampnet Inc. and is a wholly owned subsidiary of EQT Holdings Coöperatief W.A. EQT International Holdings B.V. is managed and controlled by the non-member managers (Directors) listed on page 8 of Exhibit B.

EQT Holdings Coöperatief W.A., a cooperative organized under the laws of the Netherlands, is owned by several entities, none of which hold more than a 5% interest in Tampnet Inc. The shareholders/members of EQT Holdings Coöperatief W.A. are insulated (as described in the certification attached as Exhibit D). EQT Holdings Coöperatief W.A. is managed and controlled by CM Capital B.V., a limited liability company organized under the