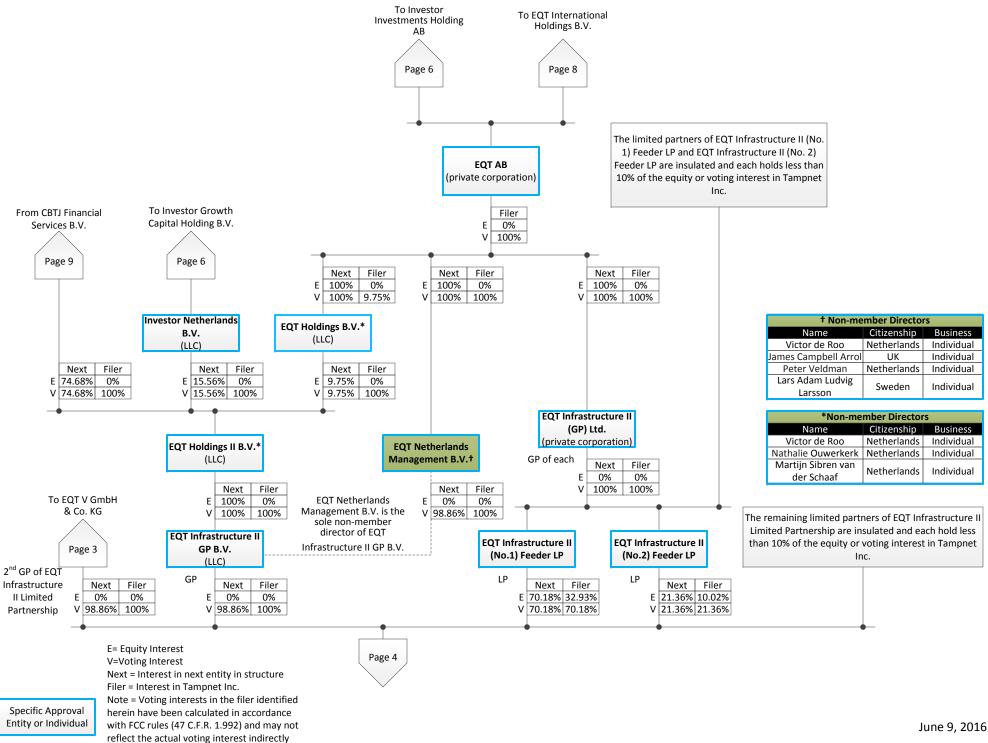

Brent Infrastructure II Holding S.à.r.l., a limited liability corporate entity organized under the laws of Luxembourg, is 98.96% owned by EQT Infrastructure II Limited Partnership.

EQT Infrastructure II Limited Partnership, a limited partnership organized under the laws of the Netherlands, is wholly-owned by four limited partnerships (pp. 4-5, Ex. B). Only two of

Holdings II B.V. are managed and controlled by the non-member managers (Directors) listed on page 5 of Exhibit B.

The Knut and Alice Wallenberg Foundation (p. 6, Exh. B), a foundation formed under the laws of Sweden, holds an indirect 42.2% calculated voting interest in Tampnet Inc. through the following entities: Investor AB,<sup>5</sup> a public corporation formed under the laws of Sweden; Investor Investment Holdings AB, a public corporation formed under the laws of Sweden; EQT AB (discussed above); and Investor Growth Capital Holding B.V., a limited liability company formed under the laws of Netherlands. Investor AB (p. 6, Exh. B) and Investor Investments Holding AB, are both corporations organized under the laws of Sweden, and both hold an indirect 100% calculated voting interest in Tampnet Inc.

EQT International Holdings B.V. (p. 8, Exh. B), a limited liability company organized under the laws of the Netherlands, holds an indirect 100% calculated voting interest in Tampnet Inc. and is a wholly owned subsidiary of EQT Holdings Coöperatief W.A. EQT International Holdings B.V. is managed and controlled by the non-member managers (Directors) listed on page 8 of Exhibit B.

EQT Holdings Coöperatief W.A., a cooperative organized under the laws of the Netherlands, is owned by several entities, none of which hold more than a 5% interest in Tampnet Inc. The shareholders/members of EQT Holdings Coöperatief W.A. are insulated (as described in the certification attached as Exhibit D). EQT Holdings Coöperatief W.A. is managed and controlled by CM Capital B.V., a limited liability company organized under the