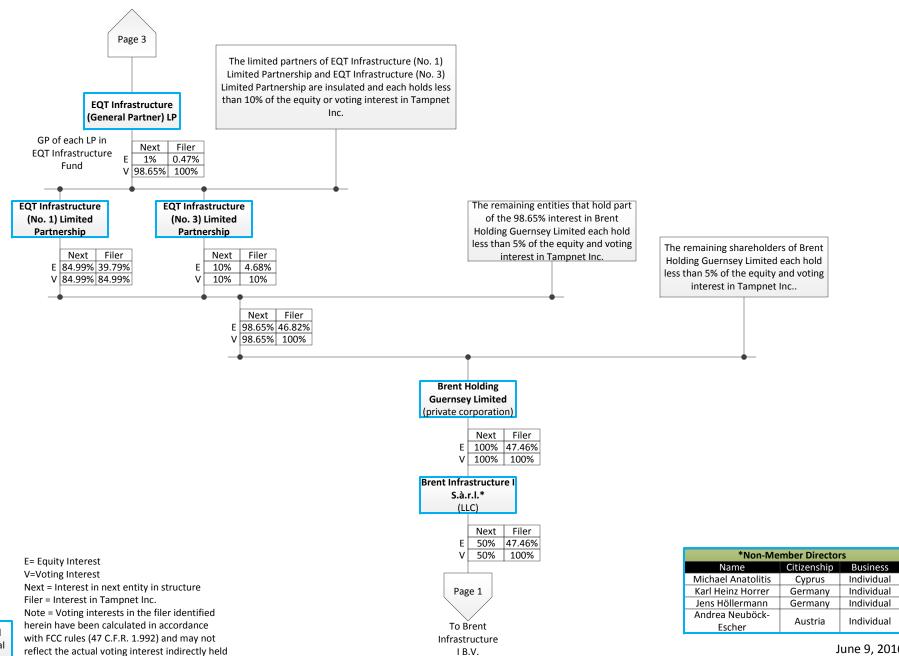

<sup>&</sup>lt;sup>4</sup> See supra, n. 1.

that interest through its respective interests in EQT Infrastructure Limited, a private corporation organized under the laws of Guernsey, and EQT Funds Management Limited, a private corporation organized under the laws of Guernsey, each of whom hold a 50% interest in EQT Infrastructure LLP.

Although EQT Infrastructure LLP and EQT V GmbH & Co. KG, a limited partnership organized under the laws of Germany, are additional general partners of EQT Infrastructure (General Partner) LP, under the partnership agreement, neither has the ability to control or be involved in the day-to-day business operations, activities, or decisions of EQT Infrastructure (General Partner) LP.

Karl Heinz Horrer, an individual of German citizenship is the sole director of EQT V Verwaltung GmbH. EQT V Verwaltung GmbH, a limited liability company organized under the laws of Germany, is the general partner of EQT V GmbH & Co. KG.