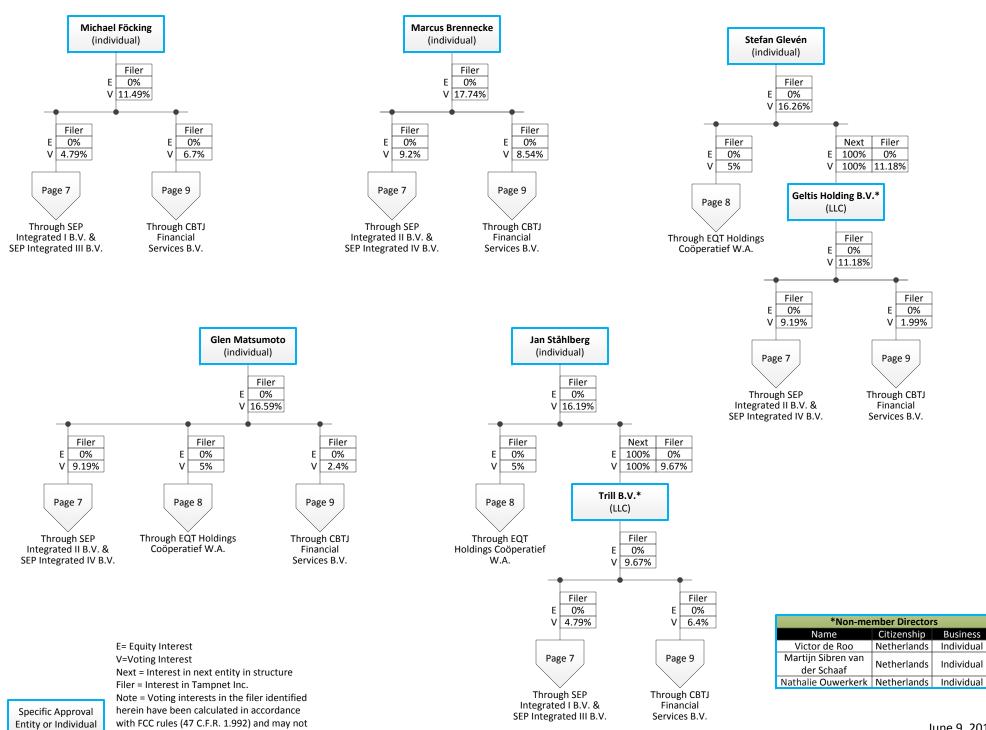

SEP Holdings B.V., a limited liability company organized under the laws of the Netherlands, is owned by four entities, only two of which hold a 10% or more interest in Tampnet: SEP Integrated I B.V. and SEP Integrated II B.V. (SEP Integrated III B.V. and SEP Integrated IV B.V. are not identified on the ownership chart, Exhibit B, although certain disclosable interest holders hold their interests through these entities.) SEP Holdings B.V. is managed and controlled by the non-member managers (Directors) listed on Page 3 of Exhibit B. The shareholders/members of SEP Holdings B.V. are insulated (as described in the certification attached as Exhibit D).

SEP Integrated I B.V. (p. 7, Exh. B), a limited liability company organized under the laws of the Netherlands, is owned by 8 entities and individuals, all of which are insulated, and 6 of which hold a 10% or more interest in Tampnet: SEPCO B.V., a limited liability company

SEP Integrated I B.V. (p. 7, Exh. B), a limited liability company organized under the laws of the Netherlands, is owned by 8 entities and individuals, all of which are insulated, and 6 of which hold a 10% or more interest in Tampnet: SEPCO B.V., a limited liability company organized under the laws of the Netherlands, SkogCo B.V., Trill B.V., TomCo 2 B.V., Michael Föcking, and Paul de Rome. SEP Integrated I B.V. is managed and controlled by the non-member managers (Directors) listed on Page 7 of Exhibit B.

SEP Integrated II B.V. (p. 7, Ex. B), a limited liability company organized under the laws of the Netherlands, is owned by 12 entities and individuals, all of which are insulated and only two of which hold a 10% or more interest in Tampnet: Rakso Holding B.V., a limited liability company organized under the laws of the Netherlands and Qarlbo Associates. Two individuals hold a disclosable interest each in Rakso Holding B.V.: Christian Sinding, a Norwegian citizen and Casper Callerstrom a Swedish citizen. Rakso Holding B.V. is managed and controlled by the non-member managers (Directors) listed on Page 10 of Exhibit B.

EQT International Holdings B.V. (p. 8, Exh. B), a limited liability company organized under the laws of the Netherlands, holds an indirect 100% calculated voting interest in Tampnet Inc. and is a wholly owned subsidiary of EQT Holdings Coöperatief W.A. EQT International Holdings B.V. is managed and controlled by the non-member managers (Directors) listed on page 8 of Exhibit B.

EQT Holdings Coöperatief W.A., a cooperative organized under the laws of the Netherlands, is owned by several entities, none of which hold more than a 5% interest in Tampnet Inc. The shareholders/members of EQT Holdings Coöperatief W.A. are insulated (as described in the certification attached as Exhibit D). EQT Holdings Coöperatief W.A. is managed and controlled by CM Capital B.V., a limited liability company organized under the