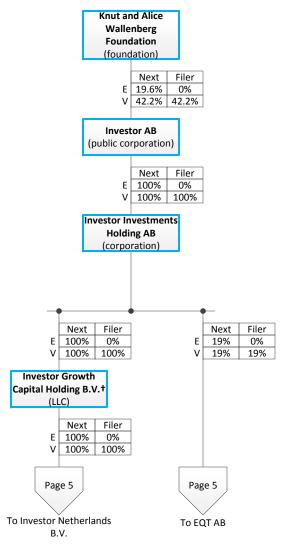

Holdings II B.V. are managed and controlled by the non-member managers (Directors) listed on page 5 of Exhibit B.

The Knut and Alice Wallenberg Foundation (p. 6, Exh. B), a foundation formed under the laws of Sweden, holds an indirect 42.2% calculated voting interest in Tampnet Inc. through the following entities: Investor AB,<sup>5</sup> a public corporation formed under the laws of Sweden; Investor Investment Holdings AB, a public corporation formed under the laws of Sweden; EQT AB (discussed above); and Investor Growth Capital Holding B.V., a limited liability company formed under the laws of Netherlands. Investor AB (p. 6, Exh. B) and Investor Investments Holding AB, are both corporations organized under the laws of Sweden, and both hold an indirect 100% calculated voting interest in Tampnet Inc.

<sup>&</sup>lt;sup>5</sup>Publicly available information confirms that no other non-U.S. shareholder of Investor AB holds, directly or indirectly, through one or more intervening entities, 10% or more of the equity interests and/or voting interests, or a controlling interest, in Investor AB. *See* <a href="http://www.investorab.com/investors-media/share-information/ownership-structure/">http://www.investorab.com/investors-media/share-information/ownership-structure/</a> (last visited Mar. 10, 2016).