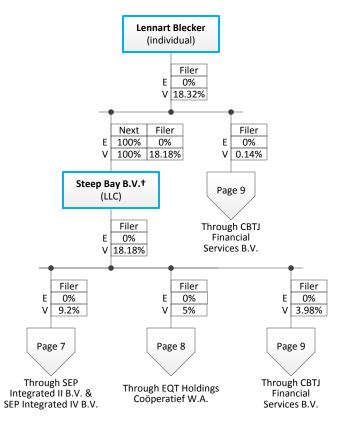

| 59. Robert de Heus                 | Netherlands                 | Individual                 | N/A        | 0%    | 100%   |
|------------------------------------|-----------------------------|----------------------------|------------|-------|--------|
| 60. Petra Hedengran                | Sweden                      | Individual                 | N/A        | 0%    | 100%   |
| 61. Anders Eckerwall               | Sweden                      | Individual                 | N/A        | 0%    | 100%   |
| 62. Fredrik Åtting                 | Sweden                      | Individual                 | N/A        | 0%    | 10.29% |
| 63. Harry Klagsbrun                | Sweden                      | Individual                 | N/A        | 0%    | 12.39% |
| 64. Michael Föcking                | Germany                     | Individual                 | N/A        | 0%    | 11.49% |
| 65. Paul de Rome                   | U.K.                        | Individual                 | N/A        | 0%    | 10.09% |
| 66. Patrick de Muynck              | Belgium                     | Individual                 | N/A        | 0%    | 14.15% |
| 67. Jan Ståhlberg                  | Sweden                      | Individual                 | N/A        | 0%    | 16.19% |
| 68. Thomas von Koch                | Sweden                      | Individual                 | N/A        | 0%    | 16.1%  |
| 69. Marcus Brennecke               | Germany                     | Individual                 | N/A        | 0%    | 17.74% |
| 70. TomCo 2 B.V.                   | Netherlands                 | Limited Liability<br>Corp. | Investment | 0%    | 11.1%  |
| 71. Martin Mok                     | Hong Kong<br>S.A.R.         | Individual                 | N/A        | 0%    | 16.37% |
| 72. EHKM Holdings Coöperatief W.A. | Netherlands                 | Cooperative                | Investment | 0%    | 10%    |
| 73. Lennart Blecher                | Sweden                      | Individual                 | N/A        | 0%    | 18.32% |
| 74. Fengyu B.V.                    | Netherlands                 | Limited Liability<br>Corp. | Investment | 0%    | 10.19% |
| 75. Tak Wai Chung                  | British National (Overseas) | Individual                 | N/A        | 0%    | 10.66% |
| 76. Anders Misund                  | Norway                      | Individual                 | N/A        | 0%    | 10%    |
| 77. Per Franzén                    | Sweden                      | Individual                 | N/A        | 0%    | 10.24% |
| 78. CM Capital B.V.                | Netherlands                 | Limited Liability<br>Corp. | Investment | 0%    | 100%   |
| 79. Harkla B.V.                    | Netherlands                 | Limited Liability Corp.    | Investment | 0%    | 7.39%  |
| 80. Trill B.V.                     | Netherlands                 | Limited Liability Corp.    | Investment | 0%    | 9.67%  |
| 81. Skogco B.V.                    | Netherlands                 | Limited Liability Corp.    | Investment | 0%    | 8.72%  |
| 82. LEFA Holding B.V.              | Netherlands                 | Limited Liability Corp.    | Investment | 0%    | 8.61%  |
| 83. Stichting Bawau                | Netherlands                 | Foundation                 | Trust      | 0%    | 100%   |
| 84. IGPE LP                        | Guernsey                    | Limited Partnership        | Investment | 0.33% | 70%    |
| 85. EQT Holdings B.V.              | Netherlands                 | Limited Liability Corp.    | Investment | 0%    | 100%   |

| 17. CBTJ Equity B.V.                       | Netherlands    |
|--------------------------------------------|----------------|
| •                                          | Netherlands    |
| 18. CBTJ IX Holding B.V.                   | Netherlands    |
| 19. CBTJ V Holding B.V.                    | Netherlands    |
| 20. CBTJ XIII Holding B.V.                 |                |
| 21. CBTJ XVII Holding B.V.                 | Netherlands    |
| 22. De Rome B.V.                           | Netherlands    |
| 23. EQT Credit B.V.                        | Netherlands    |
| 24. EQT Credit Investments Feeder LLP      | United Kingdom |
| 25. EQT Expansion Capital I B.V.           | Netherlands    |
| 26. EQT Expansion Capital II B.V.          | Netherlands    |
| 27. EQT Greater China II Equity B.V.       | Netherlands    |
| 28. EQT HC Holdings I B.V.                 | Netherlands    |
| 29. EQT HC Holdings II B.V.                | Netherlands    |
| 30. EQT Infra II FC Holding B.V.           | Netherlands    |
| 31. EQT Infrastructure B.V.                | Netherlands    |
| 32. EQT Infrastructure II Coöperatief U.A. | Netherlands    |
| 33. EQT IV Equity B.V.                     | Netherlands    |
| 34. EQT Mid Market Coöperatief U.A.        | Netherlands    |
| 35. EQT MMF Participation B.V.             | Netherlands    |
| 36. EQT MMFC Holding B.V.                  | Netherlands    |
| 37. EQT Opportunity Equity B.V.            | Netherlands    |
| 38. EQT V Equity B.V.                      | Netherlands    |
| 39. EQT VI Equity B.V.                     | Netherlands    |
| 40. EQT VI Participation B.V.              | Netherlands    |