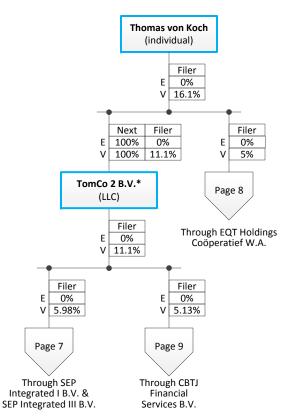

| 59. Robert de Heus                 | Netherlands                 | Individual                 | N/A        | 0%    | 100%   |
|------------------------------------|-----------------------------|----------------------------|------------|-------|--------|
| 60. Petra Hedengran                | Sweden                      | Individual                 | N/A        | 0%    | 100%   |
| 61. Anders Eckerwall               | Sweden                      | Individual                 | N/A        | 0%    | 100%   |
| 62. Fredrik Åtting                 | Sweden                      | Individual                 | N/A        | 0%    | 10.29% |
| 63. Harry Klagsbrun                | Sweden                      | Individual                 | N/A        | 0%    | 12.39% |
| 64. Michael Föcking                | Germany                     | Individual                 | N/A        | 0%    | 11.49% |
| 65. Paul de Rome                   | U.K.                        | Individual                 | N/A        | 0%    | 10.09% |
| 66. Patrick de Muynck              | Belgium                     | Individual                 | N/A        | 0%    | 14.15% |
| 67. Jan Ståhlberg                  | Sweden                      | Individual                 | N/A        | 0%    | 16.19% |
| 68. Thomas von Koch                | Sweden                      | Individual                 | N/A        | 0%    | 16.1%  |
| 69. Marcus Brennecke               | Germany                     | Individual                 | N/A        | 0%    | 17.74% |
| 70. TomCo 2 B.V.                   | Netherlands                 | Limited Liability<br>Corp. | Investment | 0%    | 11.1%  |
| 71. Martin Mok                     | Hong Kong<br>S.A.R.         | Individual                 | N/A        | 0%    | 16.37% |
| 72. EHKM Holdings Coöperatief W.A. | Netherlands                 | Cooperative                | Investment | 0%    | 10%    |
| 73. Lennart Blecher                | Sweden                      | Individual                 | N/A        | 0%    | 18.32% |
| 74. Fengyu B.V.                    | Netherlands                 | Limited Liability<br>Corp. | Investment | 0%    | 10.19% |
| 75. Tak Wai Chung                  | British National (Overseas) | Individual                 | N/A        | 0%    | 10.66% |
| 76. Anders Misund                  | Norway                      | Individual                 | N/A        | 0%    | 10%    |
| 77. Per Franzén                    | Sweden                      | Individual                 | N/A        | 0%    | 10.24% |
| 78. CM Capital B.V.                | Netherlands                 | Limited Liability<br>Corp. | Investment | 0%    | 100%   |
| 79. Harkla B.V.                    | Netherlands                 | Limited Liability Corp.    | Investment | 0%    | 7.39%  |
| 80. Trill B.V.                     | Netherlands                 | Limited Liability Corp.    | Investment | 0%    | 9.67%  |
| 81. Skogco B.V.                    | Netherlands                 | Limited Liability Corp.    | Investment | 0%    | 8.72%  |
| 82. LEFA Holding B.V.              | Netherlands                 | Limited Liability Corp.    | Investment | 0%    | 8.61%  |
| 83. Stichting Bawau                | Netherlands                 | Foundation                 | Trust      | 0%    | 100%   |
| 84. IGPE LP                        | Guernsey                    | Limited Partnership        | Investment | 0.33% | 70%    |
| 85. EQT Holdings B.V.              | Netherlands                 | Limited Liability Corp.    | Investment | 0%    | 100%   |

#### **EXHIBIT E**