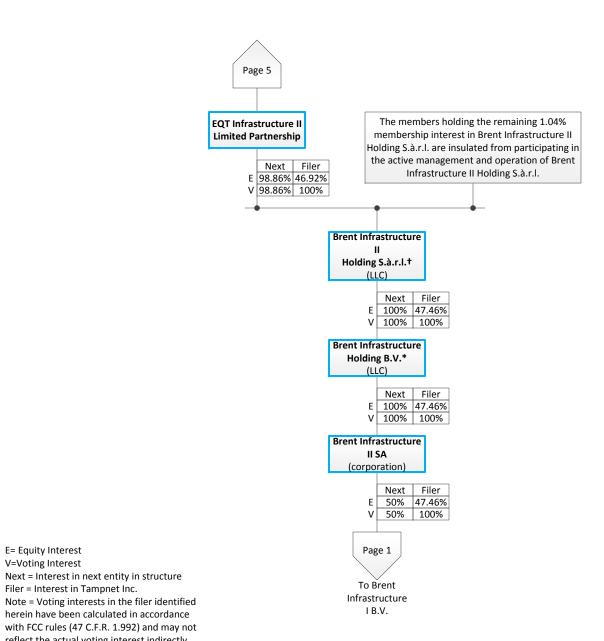

Brent Infrastructure II SA (p. 4, Ex. B), a public limited company organized under the laws of Luxembourg, is a wholly owned subsidiary of Brent Infrastructure Holding B.V.

Brent Infrastructure Holding B.V., a limited liability company organized under the laws of the Netherlands, is a wholly owned subsidiary of Brent Infrastructure II Holding S.à.r.l. Brent Infrastructure Holding B.V. and Brent Infrastructure II Holding S.à.r.l. are managed and controlled by the non-member managers (Directors) listed on Page 4 of Exhibit B.

Brent Infrastructure II Holding S.à.r.l., a limited liability corporate entity organized under the laws of Luxembourg, is 98.96% owned by EQT Infrastructure II Limited Partnership.

EQT Infrastructure II Limited Partnership, a limited partnership organized under the laws of the Netherlands, is wholly-owned by four limited partnerships (pp. 4-5, Ex. B). Only two of