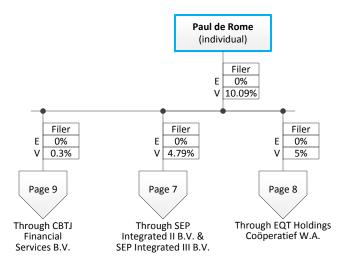

## Certification of SEP Holdings B.V.

| 59. Robert de Heus                 | Netherlands                 | Individual                 | N/A        | 0%    | 100%   |
|------------------------------------|-----------------------------|----------------------------|------------|-------|--------|
| 60. Petra Hedengran                | Sweden                      | Individual                 | N/A        | 0%    | 100%   |
| 61. Anders Eckerwall               | Sweden                      | Individual                 | N/A        | 0%    | 100%   |
| 62. Fredrik Åtting                 | Sweden                      | Individual                 | N/A        | 0%    | 10.29% |
| 63. Harry Klagsbrun                | Sweden                      | Individual                 | N/A        | 0%    | 12.39% |
| 64. Michael Föcking                | Germany                     | Individual                 | N/A        | 0%    | 11.49% |
| 65. Paul de Rome                   | U.K.                        | Individual                 | N/A        | 0%    | 10.09% |
| 66. Patrick de Muynck              | Belgium                     | Individual                 | N/A        | 0%    | 14.15% |
| 67. Jan Ståhlberg                  | Sweden                      | Individual                 | N/A        | 0%    | 16.19% |
| 68. Thomas von Koch                | Sweden                      | Individual                 | N/A        | 0%    | 16.1%  |
| 69. Marcus Brennecke               | Germany                     | Individual                 | N/A        | 0%    | 17.74% |
| 70. TomCo 2 B.V.                   | Netherlands                 | Limited Liability<br>Corp. | Investment | 0%    | 11.1%  |
| 71. Martin Mok                     | Hong Kong<br>S.A.R.         | Individual                 | N/A        | 0%    | 16.37% |
| 72. EHKM Holdings Coöperatief W.A. | Netherlands                 | Cooperative                | Investment | 0%    | 10%    |
| 73. Lennart Blecher                | Sweden                      | Individual                 | N/A        | 0%    | 18.32% |
| 74. Fengyu B.V.                    | Netherlands                 | Limited Liability<br>Corp. | Investment | 0%    | 10.19% |
| 75. Tak Wai Chung                  | British National (Overseas) | Individual                 | N/A        | 0%    | 10.66% |
| 76. Anders Misund                  | Norway                      | Individual                 | N/A        | 0%    | 10%    |
| 77. Per Franzén                    | Sweden                      | Individual                 | N/A        | 0%    | 10.24% |
| 78. CM Capital B.V.                | Netherlands                 | Limited Liability<br>Corp. | Investment | 0%    | 100%   |
| 79. Harkla B.V.                    | Netherlands                 | Limited Liability Corp.    | Investment | 0%    | 7.39%  |
| 80. Trill B.V.                     | Netherlands                 | Limited Liability Corp.    | Investment | 0%    | 9.67%  |
| 81. Skogco B.V.                    | Netherlands                 | Limited Liability Corp.    | Investment | 0%    | 8.72%  |
| 82. LEFA Holding B.V.              | Netherlands                 | Limited Liability Corp.    | Investment | 0%    | 8.61%  |
| 83. Stichting Bawau                | Netherlands                 | Foundation                 | Trust      | 0%    | 100%   |
| 84. IGPE LP                        | Guernsey                    | Limited Partnership        | Investment | 0.33% | 70%    |
| 85. EQT Holdings B.V.              | Netherlands                 | Limited Liability Corp.    | Investment | 0%    | 100%   |