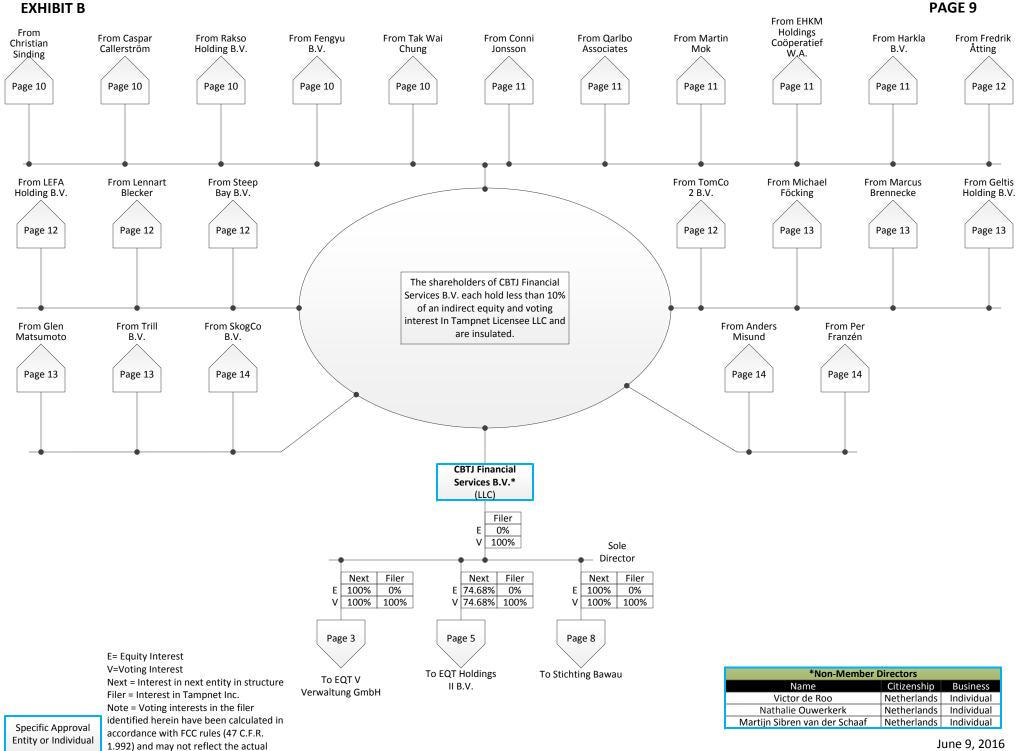

SEP Holdings B.V., a limited liability company organized under the laws of the Netherlands, is owned by four entities, only two of which hold a 10% or more interest in Tampnet: SEP Integrated I B.V. and SEP Integrated II B.V. (SEP Integrated III B.V. and SEP Integrated IV B.V. are not identified on the ownership chart, Exhibit B, although certain disclosable interest holders hold their interests through these entities.) SEP Holdings B.V. is managed and controlled by the non-member managers (Directors) listed on Page 3 of Exhibit B. The shareholders/members of SEP Holdings B.V. are insulated (as described in the certification attached as Exhibit D).

SEP Integrated II B.V. (p. 7, Ex. B), a limited liability company organized under the laws of the Netherlands, is owned by 12 entities and individuals, all of which are insulated and only two of which hold a 10% or more interest in Tampnet: Rakso Holding B.V., a limited liability company organized under the laws of the Netherlands and Qarlbo Associates. Two individuals hold a disclosable interest each in Rakso Holding B.V.: Christian Sinding, a Norwegian citizen and Casper Callerstrom a Swedish citizen. Rakso Holding B.V. is managed and controlled by the non-member managers (Directors) listed on Page 10 of Exhibit B.

EQT International Holdings B.V. (p. 8, Exh. B), a limited liability company organized under the laws of the Netherlands, holds an indirect 100% calculated voting interest in Tampnet Inc. and is a wholly owned subsidiary of EQT Holdings Coöperatief W.A. EQT International Holdings B.V. is managed and controlled by the non-member managers (Directors) listed on page 8 of Exhibit B.

EQT Holdings Coöperatief W.A., a cooperative organized under the laws of the Netherlands, is owned by several entities, none of which hold more than a 5% interest in Tampnet Inc. The shareholders/members of EQT Holdings Coöperatief W.A. are insulated (as described in the certification attached as Exhibit D). EQT Holdings Coöperatief W.A. is managed and controlled by CM Capital B.V., a limited liability company organized under the