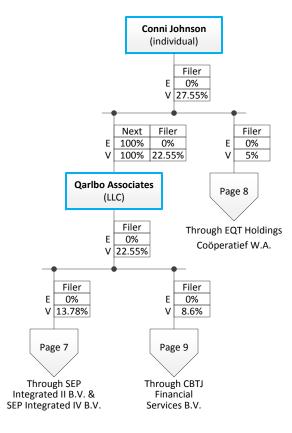

EXHIBIT C-1
Entities and Individuals Seeking Specific Approval

|                                                   | Citizenship or        | Type of                       |                       | In     | terest |
|---------------------------------------------------|-----------------------|-------------------------------|-----------------------|--------|--------|
| Name                                              | Place of Organization | Type of<br>Organization       | Principal<br>Business | in     | Filer  |
|                                                   | Organization          |                               |                       | Equity | Voting |
| 1. Tampnet AS                                     | Norway                | Private Corp.                 | Telecommunic ations   | 100%   | 100%   |
| 2. Brent Invest AS                                | Norway                | Private Corp.                 | Investment            | 100%   | 100%   |
| 3. Brent Holding AS                               | Norway                | Private Corp.                 | Investment            | 100%   | 100%   |
| 4. Brent Infrastructure I B.V.                    | Netherlands           | Limited Liability<br>Corp.    | Investment            | 94.92% | 100%   |
| 5. Brent Infrastructure I S.à.r.l.                | Luxembourg            | Limited Liability<br>Corp.    | Investment            | 47.46% | 100%   |
| 6. Brent Holding Guernsey<br>Limited              | Guernsey              | Private Corp.                 | Investment            | 47.46% | 100%   |
| 7. EQT Infrastructure (No. 1) Limited Partnership | England and Wales     | Limited Partnership           | Investment            | 39.79% | 84.99% |
| 8. EQT Infrastructure (No. 3) Limited Partnership | England               | Limited Partnership           | Investment            | 4.68%  | 10%    |
| 9. EQT Infrastructure (General Partner) LP        | Guernsey              | Limited Partnership           | Investment            | 0.47%  | 100%   |
| 10. EQT Infrastructure LLP                        | Guernsey              | Limited Liability Partnership | Investment            | 0%     | 100%   |
| 11. EQT V GmbH & Co. KG                           | Germany               | Limited Partnership           | Investment            | 0%     | 100%   |
| 12. EQT V Verwaltung GmbH                         | Germany               | Limited Liability<br>Corp.    | Investment            | 0%     | 100%   |
| 13. CBTJ Financial Services B.V.                  | Netherlands           | Limited Liability<br>Corp.    | Investment            | 0%     | 100%   |
| 14. EQT Infrastructure Limited                    | Guernsey              | Private Corp.                 | Investment            | 0.3%   | 100%   |
| 15. EQT Funds Management Limited                  | Guernsey              | Private Corp.                 | Investment            | 0%     | 100%   |
| 16. SEP Holdings B.V.                             | Netherlands           | Limited Liability<br>Corp.    | Investment            | 0%     | 100%   |
| 17. SEP Integrated I B.V.                         | Netherlands           | Limited Liability Corp.       | Investment            | 0%     | 46.47% |
| 18. SEP Integrated II B.V.                        | Netherlands           | Limited Liability<br>Corp.    | Investment            | 0%     | 100%   |
| 19. SEPCO B.V.                                    | Netherlands           | Limited Liability<br>Corp.    | Investment            | 0%     | 17.58% |
| 20. Glen Matsumoto                                | U.S.                  | Individual                    | N/A                   | 0%     | 16.59% |
| 21. Steep Bay B.V.                                | Netherlands           | Limited Liability<br>Corp.    | Investment            | 0%     | 18.18% |
| 22. Geltis Holding B.V.                           | Netherlands           | Limited Liability<br>Corp.    | Investment            | 0%     | 11.18% |
| 23. Stefan Glevén                                 | Sweden                | Individual                    | N/A                   | 0%     | 16.26% |
| 24. Conni Jonsson                                 | Sweden                | Individual                    | N/A                   | 0%     | 27.55% |
| 25. Qarlbo Associates                             | Luxembourg            | Limited Liability<br>Corp.    | Investment            | 0%     | 22.55% |