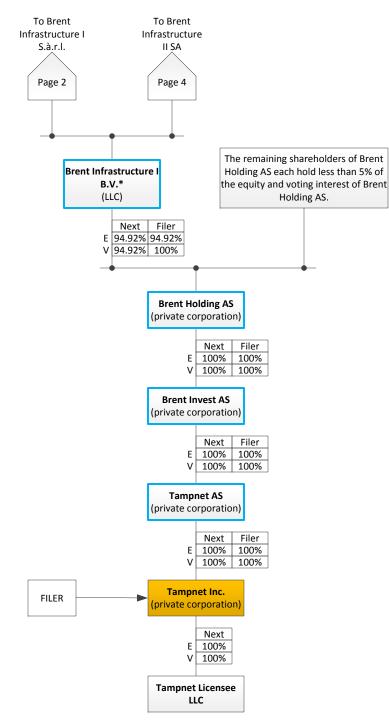

Brent Infrastructure II SA (p. 4, Ex. B), a public limited company organized under the laws of Luxembourg, is a wholly owned subsidiary of Brent Infrastructure Holding B.V.

Brent Infrastructure Holding B.V., a limited liability company organized under the laws of the Netherlands, is a wholly owned subsidiary of Brent Infrastructure II Holding S.à.r.l. Brent Infrastructure Holding B.V. and Brent Infrastructure II Holding S.à.r.l. are managed and controlled by the non-member managers (Directors) listed on Page 4 of Exhibit B.

Brent Infrastructure II Holding S.à.r.l., a limited liability corporate entity organized under the laws of Luxembourg, is 98.96% owned by EQT Infrastructure II Limited Partnership.

EQT Infrastructure II Limited Partnership, a limited partnership organized under the laws of the Netherlands, is wholly-owned by four limited partnerships (pp. 4-5, Ex. B). Only two of