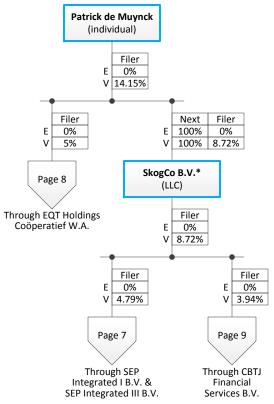

EXHIBIT C-1
Entities and Individuals Seeking Specific Approval

|                                                   | Citizenship or        | Type of                       |                       | In     | terest |
|---------------------------------------------------|-----------------------|-------------------------------|-----------------------|--------|--------|
| Name                                              | Place of Organization | Type of<br>Organization       | Principal<br>Business | in     | Filer  |
|                                                   | Organization          |                               |                       | Equity | Voting |
| 1. Tampnet AS                                     | Norway                | Private Corp.                 | Telecommunic ations   | 100%   | 100%   |
| 2. Brent Invest AS                                | Norway                | Private Corp.                 | Investment            | 100%   | 100%   |
| 3. Brent Holding AS                               | Norway                | Private Corp.                 | Investment            | 100%   | 100%   |
| 4. Brent Infrastructure I B.V.                    | Netherlands           | Limited Liability<br>Corp.    | Investment            | 94.92% | 100%   |
| 5. Brent Infrastructure I S.à.r.l.                | Luxembourg            | Limited Liability<br>Corp.    | Investment            | 47.46% | 100%   |
| 6. Brent Holding Guernsey<br>Limited              | Guernsey              | Private Corp.                 | Investment            | 47.46% | 100%   |
| 7. EQT Infrastructure (No. 1) Limited Partnership | England and Wales     | Limited Partnership           | Investment            | 39.79% | 84.99% |
| 8. EQT Infrastructure (No. 3) Limited Partnership | England               | Limited Partnership           | Investment            | 4.68%  | 10%    |
| 9. EQT Infrastructure (General Partner) LP        | Guernsey              | Limited Partnership           | Investment            | 0.47%  | 100%   |
| 10. EQT Infrastructure LLP                        | Guernsey              | Limited Liability Partnership | Investment            | 0%     | 100%   |
| 11. EQT V GmbH & Co. KG                           | Germany               | Limited Partnership           | Investment            | 0%     | 100%   |
| 12. EQT V Verwaltung GmbH                         | Germany               | Limited Liability<br>Corp.    | Investment            | 0%     | 100%   |
| 13. CBTJ Financial Services B.V.                  | Netherlands           | Limited Liability<br>Corp.    | Investment            | 0%     | 100%   |
| 14. EQT Infrastructure Limited                    | Guernsey              | Private Corp.                 | Investment            | 0.3%   | 100%   |
| 15. EQT Funds Management Limited                  | Guernsey              | Private Corp.                 | Investment            | 0%     | 100%   |
| 16. SEP Holdings B.V.                             | Netherlands           | Limited Liability<br>Corp.    | Investment            | 0%     | 100%   |
| 17. SEP Integrated I B.V.                         | Netherlands           | Limited Liability Corp.       | Investment            | 0%     | 46.47% |
| 18. SEP Integrated II B.V.                        | Netherlands           | Limited Liability<br>Corp.    | Investment            | 0%     | 100%   |
| 19. SEPCO B.V.                                    | Netherlands           | Limited Liability<br>Corp.    | Investment            | 0%     | 17.58% |
| 20. Glen Matsumoto                                | U.S.                  | Individual                    | N/A                   | 0%     | 16.59% |
| 21. Steep Bay B.V.                                | Netherlands           | Limited Liability<br>Corp.    | Investment            | 0%     | 18.18% |
| 22. Geltis Holding B.V.                           | Netherlands           | Limited Liability<br>Corp.    | Investment            | 0%     | 11.18% |
| 23. Stefan Glevén                                 | Sweden                | Individual                    | N/A                   | 0%     | 16.26% |
| 24. Conni Jonsson                                 | Sweden                | Individual                    | N/A                   | 0%     | 27.55% |
| 25. Qarlbo Associates                             | Luxembourg            | Limited Liability<br>Corp.    | Investment            | 0%     | 22.55% |

| 59. Robert de Heus                 | Netherlands                 | Individual                 | N/A        | 0%    | 100%   |
|------------------------------------|-----------------------------|----------------------------|------------|-------|--------|
| 60. Petra Hedengran                | Sweden                      | Individual                 | N/A        | 0%    | 100%   |
| 61. Anders Eckerwall               | Sweden                      | Individual                 | N/A        | 0%    | 100%   |
| 62. Fredrik Åtting                 | Sweden                      | Individual                 | N/A        | 0%    | 10.29% |
| 63. Harry Klagsbrun                | Sweden                      | Individual                 | N/A        | 0%    | 12.39% |
| 64. Michael Föcking                | Germany                     | Individual                 | N/A        | 0%    | 11.49% |
| 65. Paul de Rome                   | U.K.                        | Individual                 | N/A        | 0%    | 10.09% |
| 66. Patrick de Muynck              | Belgium                     | Individual                 | N/A        | 0%    | 14.15% |
| 67. Jan Ståhlberg                  | Sweden                      | Individual                 | N/A        | 0%    | 16.19% |
| 68. Thomas von Koch                | Sweden                      | Individual                 | N/A        | 0%    | 16.1%  |
| 69. Marcus Brennecke               | Germany                     | Individual                 | N/A        | 0%    | 17.74% |
| 70. TomCo 2 B.V.                   | Netherlands                 | Limited Liability<br>Corp. | Investment | 0%    | 11.1%  |
| 71. Martin Mok                     | Hong Kong<br>S.A.R.         | Individual                 | N/A        | 0%    | 16.37% |
| 72. EHKM Holdings Coöperatief W.A. | Netherlands                 | Cooperative                | Investment | 0%    | 10%    |
| 73. Lennart Blecher                | Sweden                      | Individual                 | N/A        | 0%    | 18.32% |
| 74. Fengyu B.V.                    | Netherlands                 | Limited Liability<br>Corp. | Investment | 0%    | 10.19% |
| 75. Tak Wai Chung                  | British National (Overseas) | Individual                 | N/A        | 0%    | 10.66% |
| 76. Anders Misund                  | Norway                      | Individual                 | N/A        | 0%    | 10%    |
| 77. Per Franzén                    | Sweden                      | Individual                 | N/A        | 0%    | 10.24% |
| 78. CM Capital B.V.                | Netherlands                 | Limited Liability<br>Corp. | Investment | 0%    | 100%   |
| 79. Harkla B.V.                    | Netherlands                 | Limited Liability Corp.    | Investment | 0%    | 7.39%  |
| 80. Trill B.V.                     | Netherlands                 | Limited Liability Corp.    | Investment | 0%    | 9.67%  |
| 81. Skogco B.V.                    | Netherlands                 | Limited Liability Corp.    | Investment | 0%    | 8.72%  |
| 82. LEFA Holding B.V.              | Netherlands                 | Limited Liability Corp.    | Investment | 0%    | 8.61%  |
| 83. Stichting Bawau                | Netherlands                 | Foundation                 | Trust      | 0%    | 100%   |
| 84. IGPE LP                        | Guernsey                    | Limited Partnership        | Investment | 0.33% | 70%    |
| 85. EQT Holdings B.V.              | Netherlands                 | Limited Liability Corp.    | Investment | 0%    | 100%   |