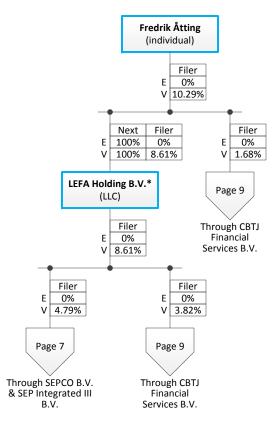

| 59. Robert de Heus                 | Netherlands                 | Individual                 | N/A        | 0%    | 100%   |
|------------------------------------|-----------------------------|----------------------------|------------|-------|--------|
| 60. Petra Hedengran                | Sweden                      | Individual                 | N/A        | 0%    | 100%   |
| 61. Anders Eckerwall               | Sweden                      | Individual                 | N/A        | 0%    | 100%   |
| 62. Fredrik Åtting                 | Sweden                      | Individual                 | N/A        | 0%    | 10.29% |
| 63. Harry Klagsbrun                | Sweden                      | Individual                 | N/A        | 0%    | 12.39% |
| 64. Michael Föcking                | Germany                     | Individual                 | N/A        | 0%    | 11.49% |
| 65. Paul de Rome                   | U.K.                        | Individual                 | N/A        | 0%    | 10.09% |
| 66. Patrick de Muynck              | Belgium                     | Individual                 | N/A        | 0%    | 14.15% |
| 67. Jan Ståhlberg                  | Sweden                      | Individual                 | N/A        | 0%    | 16.19% |
| 68. Thomas von Koch                | Sweden                      | Individual                 | N/A        | 0%    | 16.1%  |
| 69. Marcus Brennecke               | Germany                     | Individual                 | N/A        | 0%    | 17.74% |
| 70. TomCo 2 B.V.                   | Netherlands                 | Limited Liability<br>Corp. | Investment | 0%    | 11.1%  |
| 71. Martin Mok                     | Hong Kong<br>S.A.R.         | Individual                 | N/A        | 0%    | 16.37% |
| 72. EHKM Holdings Coöperatief W.A. | Netherlands                 | Cooperative                | Investment | 0%    | 10%    |
| 73. Lennart Blecher                | Sweden                      | Individual                 | N/A        | 0%    | 18.32% |
| 74. Fengyu B.V.                    | Netherlands                 | Limited Liability<br>Corp. | Investment | 0%    | 10.19% |
| 75. Tak Wai Chung                  | British National (Overseas) | Individual                 | N/A        | 0%    | 10.66% |
| 76. Anders Misund                  | Norway                      | Individual                 | N/A        | 0%    | 10%    |
| 77. Per Franzén                    | Sweden                      | Individual                 | N/A        | 0%    | 10.24% |
| 78. CM Capital B.V.                | Netherlands                 | Limited Liability<br>Corp. | Investment | 0%    | 100%   |
| 79. Harkla B.V.                    | Netherlands                 | Limited Liability Corp.    | Investment | 0%    | 7.39%  |
| 80. Trill B.V.                     | Netherlands                 | Limited Liability Corp.    | Investment | 0%    | 9.67%  |
| 81. Skogco B.V.                    | Netherlands                 | Limited Liability Corp.    | Investment | 0%    | 8.72%  |
| 82. LEFA Holding B.V.              | Netherlands                 | Limited Liability Corp.    | Investment | 0%    | 8.61%  |
| 83. Stichting Bawau                | Netherlands                 | Foundation                 | Trust      | 0%    | 100%   |
| 84. IGPE LP                        | Guernsey                    | Limited Partnership        | Investment | 0.33% | 70%    |
| 85. EQT Holdings B.V.              | Netherlands                 | Limited Liability Corp.    | Investment | 0%    | 100%   |