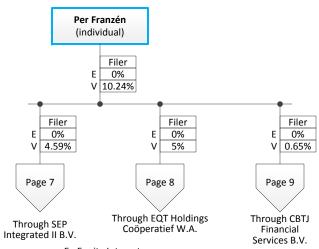

| 59. Robert de Heus                 | Netherlands                 | Individual                 | N/A        | 0%    | 100%   |
|------------------------------------|-----------------------------|----------------------------|------------|-------|--------|
| 60. Petra Hedengran                | Sweden                      | Individual                 | N/A        | 0%    | 100%   |
| 61. Anders Eckerwall               | Sweden                      | Individual                 | N/A        | 0%    | 100%   |
| 62. Fredrik Åtting                 | Sweden                      | Individual                 | N/A        | 0%    | 10.29% |
| 63. Harry Klagsbrun                | Sweden                      | Individual                 | N/A        | 0%    | 12.39% |
| 64. Michael Föcking                | Germany                     | Individual                 | N/A        | 0%    | 11.49% |
| 65. Paul de Rome                   | U.K.                        | Individual                 | N/A        | 0%    | 10.09% |
| 66. Patrick de Muynck              | Belgium                     | Individual                 | N/A        | 0%    | 14.15% |
| 67. Jan Ståhlberg                  | Sweden                      | Individual                 | N/A        | 0%    | 16.19% |
| 68. Thomas von Koch                | Sweden                      | Individual                 | N/A        | 0%    | 16.1%  |
| 69. Marcus Brennecke               | Germany                     | Individual                 | N/A        | 0%    | 17.74% |
| 70. TomCo 2 B.V.                   | Netherlands                 | Limited Liability<br>Corp. | Investment | 0%    | 11.1%  |
| 71. Martin Mok                     | Hong Kong<br>S.A.R.         | Individual                 | N/A        | 0%    | 16.37% |
| 72. EHKM Holdings Coöperatief W.A. | Netherlands                 | Cooperative                | Investment | 0%    | 10%    |
| 73. Lennart Blecher                | Sweden                      | Individual                 | N/A        | 0%    | 18.32% |
| 74. Fengyu B.V.                    | Netherlands                 | Limited Liability<br>Corp. | Investment | 0%    | 10.19% |
| 75. Tak Wai Chung                  | British National (Overseas) | Individual                 | N/A        | 0%    | 10.66% |
| 76. Anders Misund                  | Norway                      | Individual                 | N/A        | 0%    | 10%    |
| 77. Per Franzén                    | Sweden                      | Individual                 | N/A        | 0%    | 10.24% |
| 78. CM Capital B.V.                | Netherlands                 | Limited Liability<br>Corp. | Investment | 0%    | 100%   |
| 79. Harkla B.V.                    | Netherlands                 | Limited Liability Corp.    | Investment | 0%    | 7.39%  |
| 80. Trill B.V.                     | Netherlands                 | Limited Liability Corp.    | Investment | 0%    | 9.67%  |
| 81. Skogco B.V.                    | Netherlands                 | Limited Liability Corp.    | Investment | 0%    | 8.72%  |
| 82. LEFA Holding B.V.              | Netherlands                 | Limited Liability Corp.    | Investment | 0%    | 8.61%  |
| 83. Stichting Bawau                | Netherlands                 | Foundation                 | Trust      | 0%    | 100%   |
| 84. IGPE LP                        | Guernsey                    | Limited Partnership        | Investment | 0.33% | 70%    |
| 85. EQT Holdings B.V.              | Netherlands                 | Limited Liability Corp.    | Investment | 0%    | 100%   |