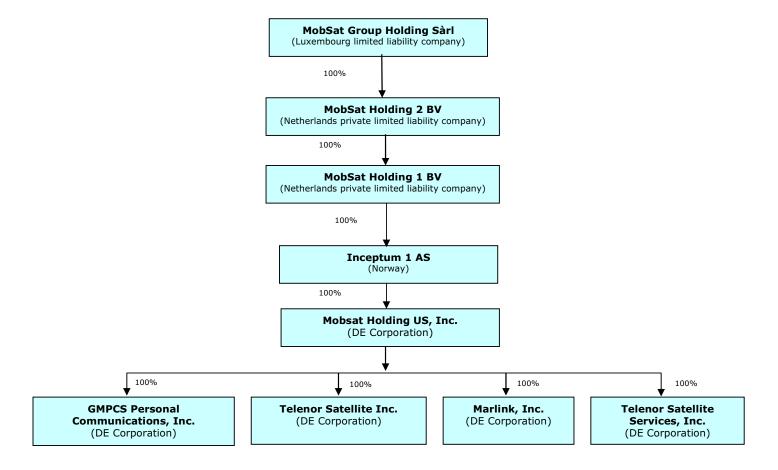

Supplemental Information Regarding Ownership

Dear Ms. Dortch:

Inceptum 1 AS ("Inceptum") and MobSat S.A.S. ("MobSat"), by their attorneys, hereby supplement the record in the above-referenced proceedings regarding the ownership of Inceptum and MobSat. Specifically, Inceptum and MobSat are submitting a revised ownership chart to replace the chart submitted with the letter the parties filed on April 30, 2007. The attached chart shows that Apax Partners S.A. is the sole member as well as the manager of Apax Satellite, LLC. In addition, we have added GE International Management Incorporated, the general partner of GEAM International Private Equity Fund, L.P., to the chart.