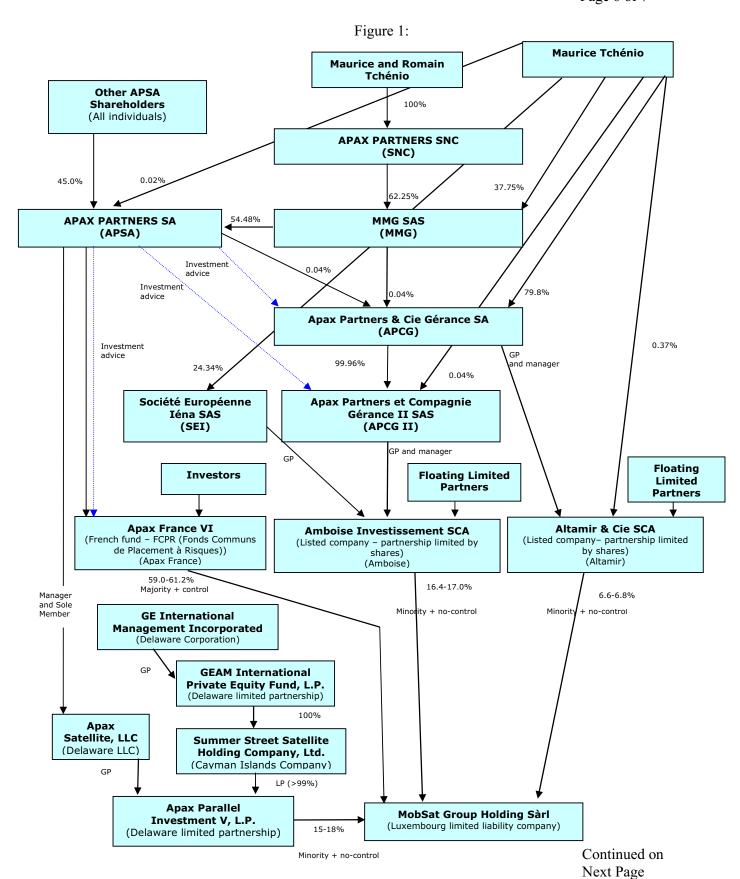

Supplemental Information Regarding Ownership

Dear Ms. Dortch:

Inceptum 1 AS ("Inceptum") and MobSat S.A.S. ("MobSat"), by their attorneys, hereby supplement the record in the above-referenced proceedings regarding the ownership of Inceptum and MobSat. Specifically, Inceptum and MobSat are submitting a revised ownership chart to replace the chart submitted with the letter the parties filed on April 30, 2007. The attached chart shows that Apax Partners S.A. is the sole member as well as the manager of Apax Satellite, LLC. In addition, we have added GE International Management Incorporated, the general partner of GEAM International Private Equity Fund, L.P., to the chart.