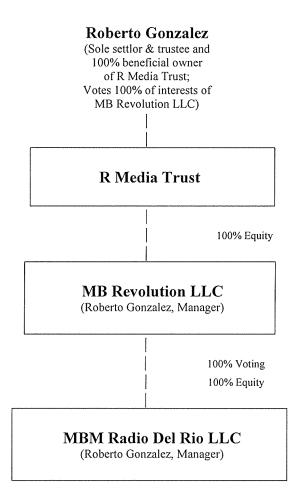

| Chief Executive Officer |
| 5           | 18b               | Carlos Rodriguez (2)                                                                                      | Chief Executive Officer |

Exhibit 1

## ORGANIZATIONAL STRUCTURE

, <sup>\*</sup>...

, **'** ø

The applicant, MBM Radio Del Rio LLC ("MBM Del Rio"), is a Texas limited liability company. The sole member of MBM Del Rio is MB Revolution LLC ("Revolution"), also a Texas limited liability company, which is wholly owned by the R Media Trust (the "Trust"). Roberto Gonzalez, a U.S. citizen, is the sole settlor, trustee and beneficial owner of the Trust, and he votes all of the interests in Revolution. Mr. Gonzalez is also the sole manager of Revolution and MBM Del Rio. These relationships are set forth graphically below.



MBM Radio Del Rio LLC FCC Form 308, Para. 9(b)

Exhibit 2

### BROADCAST INTERESTS OF THE APPLICANT AND ITS AFFILIATED ENTITIES

MBM Radio Del Rio LLC ("MBM Del Rio") is the applicant. MBM Del Rio is affiliated through common ownership with other entities that hold FCC licenses or permits, that are the proposed assignee of FCC-licensed stations, or that program another station pursuant to a Local Marketing Agreement (LMA).

• • •

ţ.

|                                                                                                                                 | PASS LLC (licensee)                                                                                                                                                   | - 2014 - 2014 - 2014 - 2014 - 2014 - 2014 - 2014 - 2014 - 2