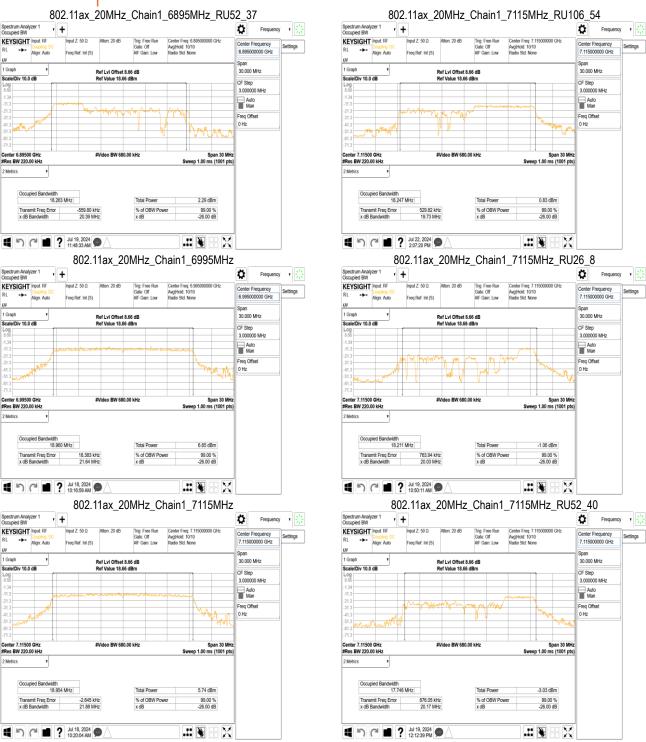

## 802.11ax 40MHz Chain0 6685MHz 802.11ax 40MHz Chain0 6885MHz Spectrum Analyzer 1 Occupied BW Frequency • Spectrum Analyzer 1 Occupied BW Frequency v Ö Ö KEYSIGHT Input RF ut 7: 50 O KEYSIGHT Input RF Settings 1 Graph 60 000 MHz 1 Graph Scale/Div 10.0 dB Scale/Div 10.0 dB Auto Man Auto Man Freq Offse 0 Hz Freq Offset 0 Hz Occupied Bandwidth 37.421 MHz Occupied Bandwidth 37.469 MHz Total Power 9.87 dBm Total Power 8.98 dBm Transmit Freq Error x dB Bandwidth Transmit Freq Error % of OBW Power x dB % of OBW Power x dB 99.00 % -26.00 dB 1 5 C 1 7 Jul 18, 2024 9 4 9 6 1 ? Jul 18, 2024 9 .# 👺 🖁 💢 .:: 👺 ::: 💢 802.11ax\_40MHz\_Chain0\_6845MHz 802.11ax\_40MHz\_Chain0\_6925MHz Spectrum Analyzer 1 Occupied BW Frequency • Spectrum Analyzer 1 Occupied BW ¢ ¢ KEYSIGHT Input RF KEYSIGHT Input RF Align: Auto Align: Auto ĻXI 1 Graph Scale/Div 10.0 dB 60.000 MH Ref Lvi Offset 8.66 dB Ref Value 18.66 dBm 60.000 MHz Ref Lvl Offset 8.66 dB Ref Value 18.66 dBm Scale/Div 10.0 dB CF Step 6.000000 MHz 6.000000 MHz Auto Man Auto Man Freq Offset Freq Offse Center 6.84500 GHz #Res BW 430.00 kHz #Video BW 1.5000 MHz Span 60 MH Center 6.92500 GHz #Res BW 430.00 kHz #Video BW 1.5000 MHz Span 60 MHz Sweep 1.00 ms (1001 pts) Occupied Bandwidth 37.368 MHz Occupied Bandwidth 37.465 MHz 9.76 dBm Total Power 8 33 dBm Total Power Transmit Freq Error x dB Bandwidth % of OBW Power x dB Transmit Freq Error x dB Bandwidth % of OBW Power 99.00 % x dB -26.00 dB ■ ? Jul 18, 2024 ● .:: 👺 ::: X ■ ? Jul 18, 2024 ■ ? 3:04:10 PM .:: 👺 ::: 💢 802.11ax 40MHz Chain0 6925MHz RU242 61 802.11ax 40MHz Chain0 6845MHz RU242 62 Frequency • Ö ٥ KEYSIGHT Input RF KEYSIGHT Input RF Center Frequency 6.925000000 GHz Freq Ref: Int (S) Frea Ref: Int (S) 60 000 MHz 1 Graph 60 000 MH: 1 Graph Scale/Div 10.0 dB Scale/Div 10.0 dB Auto Man Auto Man Freq Offse 0 Hz Freq Offset 0 Hz Occupied Bandwidth 19.197 MHz Occupied Bandwidth 19.393 MHz 6.81 dBm 7.41 dBm Total Power Total Power % of OBW Power x dB % of OBW Power x dB