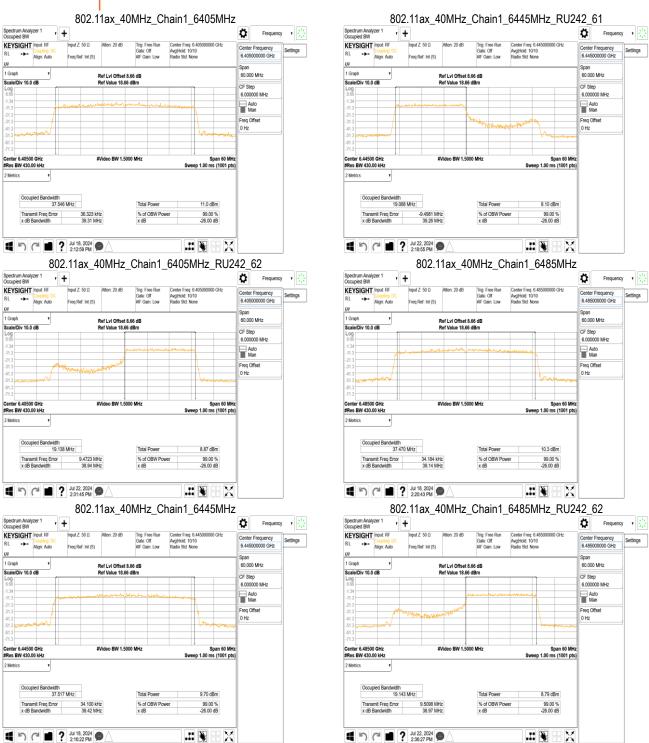

## 802.11ax 40MHz Chain0 6685MHz 802.11ax 40MHz Chain0 6885MHz Spectrum Analyzer 1 Occupied BW Frequency • Spectrum Analyzer 1 Occupied BW Frequency v Ö Ö KEYSIGHT Input RF ut 7: 50 O KEYSIGHT Input RF Settings 1 Graph 60 000 MHz 1 Graph Scale/Div 10.0 dB Scale/Div 10.0 dB Auto Man Auto Man Freq Offse 0 Hz Freq Offset 0 Hz Occupied Bandwidth 37.421 MHz Occupied Bandwidth 37.469 MHz Total Power 9.87 dBm Total Power 8.98 dBm Transmit Freq Error x dB Bandwidth Transmit Freq Error % of OBW Power x dB % of OBW Power x dB 99.00 % -26.00 dB 1 5 C 1 7 Jul 18, 2024 9 4 9 6 1 ? Jul 18, 2024 9 .# 👺 🖁 💢 .:: 👺 ::: 💢 802.11ax\_40MHz\_Chain0\_6845MHz 802.11ax\_40MHz\_Chain0\_6925MHz Spectrum Analyzer 1 Occupied BW Frequency • Spectrum Analyzer 1 Occupied BW ¢ ¢ KEYSIGHT Input RF KEYSIGHT Input RF Align: Auto Align: Auto ĻXI 1 Graph Scale/Div 10.0 dB 60.000 MH Ref Lvi Offset 8.66 dB Ref Value 18.66 dBm 60.000 MHz Ref Lvl Offset 8.66 dB Ref Value 18.66 dBm Scale/Div 10.0 dB CF Step 6.000000 MHz 6.000000 MHz Auto Man Auto Man Freq Offset Freq Offse Center 6.84500 GHz #Res BW 430.00 kHz #Video BW 1.5000 MHz Span 60 MH Center 6.92500 GHz #Res BW 430.00 kHz #Video BW 1.5000 MHz Span 60 MHz Sweep 1.00 ms (1001 pts) Occupied Bandwidth 37.368 MHz Occupied Bandwidth 37.465 MHz 9.76 dBm Total Power 8 33 dBm Total Power Transmit Freq Error x dB Bandwidth % of OBW Power x dB Transmit Freq Error x dB Bandwidth % of OBW Power 99.00 % x dB -26.00 dB ■ ? Jul 18, 2024 ● .:: 👺 ::: X ■ ? Jul 18, 2024 ■ ? 3:04:10 PM .:: 👺 ::: 💢 802.11ax 40MHz Chain0 6925MHz RU242 61 802.11ax 40MHz Chain0 6845MHz RU242 62 Frequency • Ö ٥ KEYSIGHT Input RF KEYSIGHT Input RF Center Frequency 6.925000000 GHz Freq Ref: Int (S) Frea Ref: Int (S) 60 000 MHz 1 Graph 60 000 MH: 1 Graph Scale/Div 10.0 dB Scale/Div 10.0 dB Auto Man Auto Man Freq Offse 0 Hz Freq Offset 0 Hz Occupied Bandwidth 19.197 MHz Occupied Bandwidth 19.393 MHz 6.81 dBm 7.41 dBm Total Power Total Power % of OBW Power x dB % of OBW Power x dB