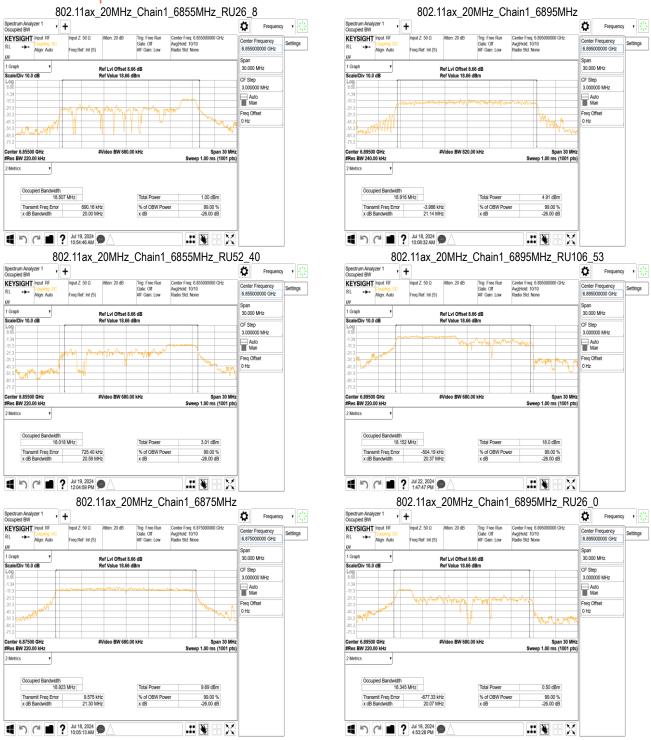

## 802.11ax 40MHz Chain0 6685MHz 802.11ax 40MHz Chain0 6885MHz Spectrum Analyzer 1 Occupied BW Frequency • Spectrum Analyzer 1 Occupied BW Frequency v Ö Ö KEYSIGHT Input RF ut 7: 50 O KEYSIGHT Input RF Settings 1 Graph 60 000 MHz 1 Graph Scale/Div 10.0 dB Scale/Div 10.0 dB Auto Man Auto Man Freq Offse 0 Hz Freq Offset 0 Hz Occupied Bandwidth 37.421 MHz Occupied Bandwidth 37.469 MHz Total Power 9.87 dBm Total Power 8.98 dBm Transmit Freq Error x dB Bandwidth Transmit Freq Error % of OBW Power x dB % of OBW Power x dB 99.00 % -26.00 dB 1 5 C 1 7 Jul 18, 2024 9 4 9 6 1 ? Jul 18, 2024 9 .# 👺 🖁 💢 .:: 👺 ::: 💢 802.11ax\_40MHz\_Chain0\_6845MHz 802.11ax\_40MHz\_Chain0\_6925MHz Spectrum Analyzer 1 Occupied BW Frequency • Spectrum Analyzer 1 Occupied BW ¢ ¢ KEYSIGHT Input RF KEYSIGHT Input RF Align: Auto Align: Auto ĻXI 1 Graph Scale/Div 10.0 dB 60.000 MH Ref Lvi Offset 8.66 dB Ref Value 18.66 dBm 60.000 MHz Ref Lvl Offset 8.66 dB Ref Value 18.66 dBm Scale/Div 10.0 dB CF Step 6.000000 MHz 6.000000 MHz Auto Man Auto Man Freq Offset Freq Offse Center 6.84500 GHz #Res BW 430.00 kHz #Video BW 1.5000 MHz Span 60 MH Center 6.92500 GHz #Res BW 430.00 kHz #Video BW 1.5000 MHz Span 60 MHz Sweep 1.00 ms (1001 pts) Occupied Bandwidth 37.368 MHz Occupied Bandwidth 37.465 MHz 9.76 dBm Total Power 8 33 dBm Total Power Transmit Freq Error x dB Bandwidth % of OBW Power x dB Transmit Freq Error x dB Bandwidth % of OBW Power 99.00 % x dB -26.00 dB ■ ? Jul 18, 2024 ● .:: 👺 ::: X ■ ? Jul 18, 2024 ■ ? 3:04:10 PM .:: 👺 ::: 💢 802.11ax 40MHz Chain0 6925MHz RU242 61 802.11ax 40MHz Chain0 6845MHz RU242 62 Frequency • Ö ٥ KEYSIGHT Input RF KEYSIGHT Input RF Center Frequency 6.925000000 GHz Freq Ref: Int (S) Frea Ref: Int (S) 60 000 MHz 1 Graph 60 000 MH: 1 Graph Scale/Div 10.0 dB Scale/Div 10.0 dB Auto Man Auto Man Freq Offse 0 Hz Freq Offset 0 Hz Occupied Bandwidth 19.197 MHz Occupied Bandwidth 19.393 MHz 6.81 dBm 7.41 dBm Total Power Total Power % of OBW Power x dB % of OBW Power x dB