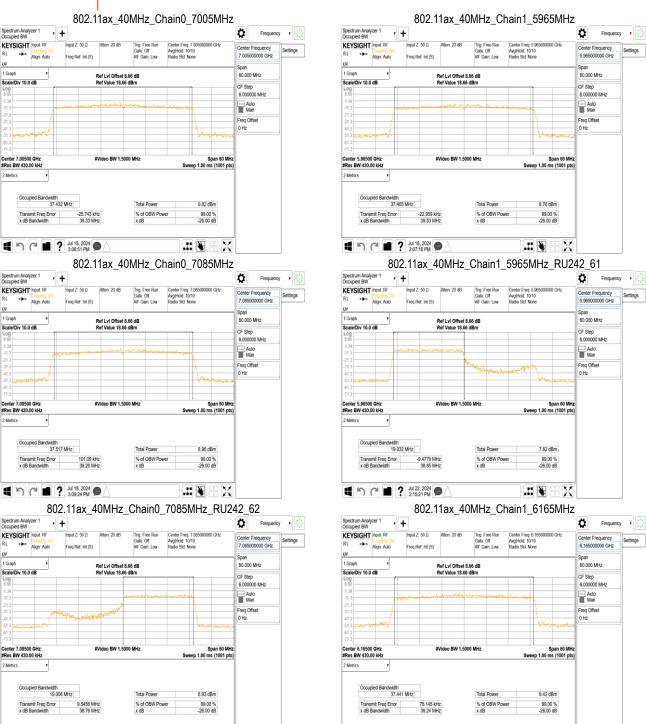

## 802.11ax 40MHz Chain0 6685MHz 802.11ax 40MHz Chain0 6885MHz Spectrum Analyzer 1 Occupied BW Frequency • Spectrum Analyzer 1 Occupied BW Frequency v Ö Ö KEYSIGHT Input RF ut 7: 50 O KEYSIGHT Input RF Settings 1 Graph 60 000 MHz 1 Graph Scale/Div 10.0 dB Scale/Div 10.0 dB Auto Man Auto Man Freq Offse 0 Hz Freq Offset 0 Hz Occupied Bandwidth 37.421 MHz Occupied Bandwidth 37.469 MHz Total Power 9.87 dBm Total Power 8.98 dBm Transmit Freq Error x dB Bandwidth Transmit Freq Error % of OBW Power x dB % of OBW Power x dB 99.00 % -26.00 dB 1 5 C 1 7 Jul 18, 2024 9 4 9 6 1 ? Jul 18, 2024 9 .# 👺 🖁 💢 .:: 👺 ::: 💢 802.11ax\_40MHz\_Chain0\_6845MHz 802.11ax\_40MHz\_Chain0\_6925MHz Spectrum Analyzer 1 Occupied BW Frequency • Spectrum Analyzer 1 Occupied BW ¢ ¢ KEYSIGHT Input RF KEYSIGHT Input RF Align: Auto Align: Auto ĻXI 1 Graph Scale/Div 10.0 dB 60.000 MH Ref Lvi Offset 8.66 dB Ref Value 18.66 dBm 60.000 MHz Ref Lvl Offset 8.66 dB Ref Value 18.66 dBm Scale/Div 10.0 dB CF Step 6.000000 MHz 6.000000 MHz Auto Man Auto Man Freq Offset Freq Offse Center 6.84500 GHz #Res BW 430.00 kHz #Video BW 1.5000 MHz Span 60 MH Center 6.92500 GHz #Res BW 430.00 kHz #Video BW 1.5000 MHz Span 60 MHz Sweep 1.00 ms (1001 pts) Occupied Bandwidth 37.368 MHz Occupied Bandwidth 37.465 MHz 9.76 dBm Total Power 8 33 dBm Total Power Transmit Freq Error x dB Bandwidth % of OBW Power x dB Transmit Freq Error x dB Bandwidth % of OBW Power 99.00 % x dB -26.00 dB ■ ? Jul 18, 2024 ● .:: 👺 ::: X ■ ? Jul 18, 2024 ■ ? 3:04:10 PM .:: 👺 ::: 💢 802.11ax 40MHz Chain0 6925MHz RU242 61 802.11ax 40MHz Chain0 6845MHz RU242 62 Frequency • Ö ٥ KEYSIGHT Input RF KEYSIGHT Input RF Center Frequency 6.925000000 GHz Freq Ref: Int (S) Frea Ref: Int (S) 60 000 MHz 1 Graph 60 000 MH: 1 Graph Scale/Div 10.0 dB Scale/Div 10.0 dB Auto Man Auto Man Freq Offse 0 Hz Freq Offset 0 Hz Occupied Bandwidth 19.197 MHz Occupied Bandwidth 19.393 MHz 6.81 dBm 7.41 dBm Total Power Total Power % of OBW Power x dB % of OBW Power x dB