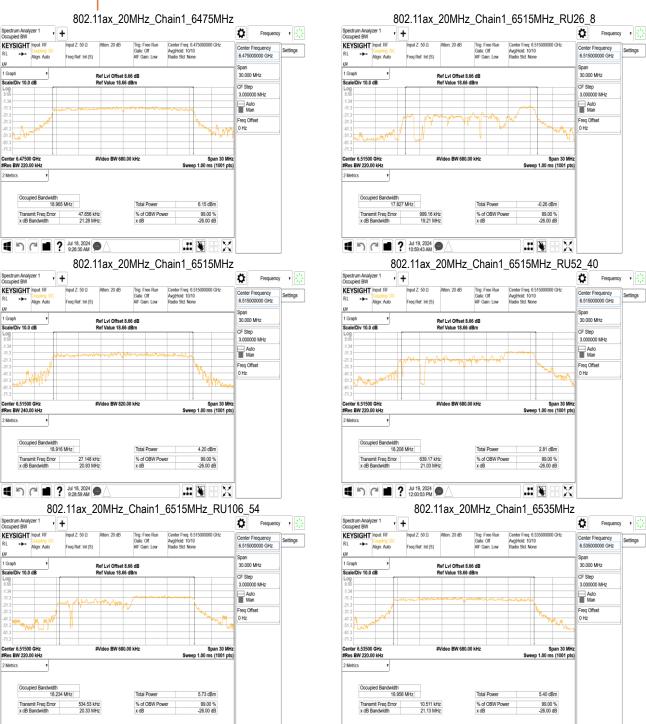

## 802.11ax 40MHz Chain0 6685MHz 802.11ax 40MHz Chain0 6885MHz Spectrum Analyzer 1 Occupied BW Frequency • Spectrum Analyzer 1 Occupied BW Frequency v Ö Ö KEYSIGHT Input RF ut 7: 50 O KEYSIGHT Input RF Settings 1 Graph 60 000 MHz 1 Graph Scale/Div 10.0 dB Scale/Div 10.0 dB Auto Man Auto Man Freq Offse 0 Hz Freq Offset 0 Hz Occupied Bandwidth 37.421 MHz Occupied Bandwidth 37.469 MHz Total Power 9.87 dBm Total Power 8.98 dBm Transmit Freq Error x dB Bandwidth Transmit Freq Error % of OBW Power x dB % of OBW Power x dB 99.00 % -26.00 dB 1 5 C 1 7 Jul 18, 2024 9 4 9 6 1 ? Jul 18, 2024 9 .# 👺 🖁 💢 .:: 👺 ::: 💢 802.11ax\_40MHz\_Chain0\_6845MHz 802.11ax\_40MHz\_Chain0\_6925MHz Spectrum Analyzer 1 Occupied BW Frequency • Spectrum Analyzer 1 Occupied BW ¢ ¢ KEYSIGHT Input RF KEYSIGHT Input RF Align: Auto Align: Auto ĻXI 1 Graph Scale/Div 10.0 dB 60.000 MH Ref Lvi Offset 8.66 dB Ref Value 18.66 dBm 60.000 MHz Ref Lvl Offset 8.66 dB Ref Value 18.66 dBm Scale/Div 10.0 dB CF Step 6.000000 MHz 6.000000 MHz Auto Man Auto Man Freq Offset Freq Offse Center 6.84500 GHz #Res BW 430.00 kHz #Video BW 1.5000 MHz Span 60 MH Center 6.92500 GHz #Res BW 430.00 kHz #Video BW 1.5000 MHz Span 60 MHz Sweep 1.00 ms (1001 pts) Occupied Bandwidth 37.368 MHz Occupied Bandwidth 37.465 MHz 9.76 dBm Total Power 8 33 dBm Total Power Transmit Freq Error x dB Bandwidth % of OBW Power x dB Transmit Freq Error x dB Bandwidth % of OBW Power 99.00 % x dB -26.00 dB ■ ? Jul 18, 2024 ● .:: 👺 ::: X ■ ? Jul 18, 2024 ■ ? 3:04:10 PM .:: 👺 ::: 💢 802.11ax 40MHz Chain0 6925MHz RU242 61 802.11ax 40MHz Chain0 6845MHz RU242 62 Frequency • Ö ٥ KEYSIGHT Input RF KEYSIGHT Input RF Center Frequency 6.925000000 GHz Freq Ref: Int (S) Frea Ref: Int (S) 60 000 MHz 1 Graph 60 000 MH: 1 Graph Scale/Div 10.0 dB Scale/Div 10.0 dB Auto Man Auto Man Freq Offse 0 Hz Freq Offset 0 Hz Occupied Bandwidth 19.197 MHz Occupied Bandwidth 19.393 MHz 6.81 dBm 7.41 dBm Total Power Total Power % of OBW Power x dB % of OBW Power x dB