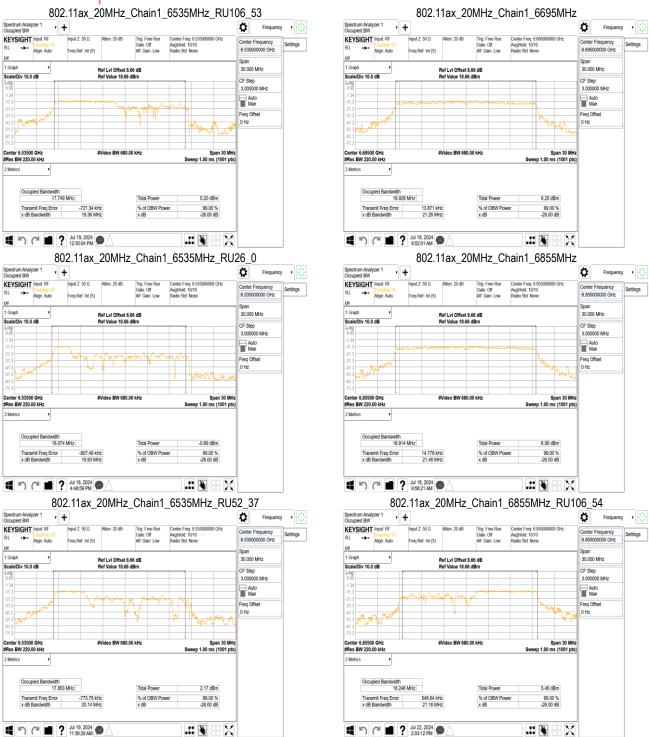

## 802.11ax 40MHz Chain0 6685MHz 802.11ax 40MHz Chain0 6885MHz Spectrum Analyzer 1 Occupied BW Frequency • Spectrum Analyzer 1 Occupied BW Frequency v Ö Ö KEYSIGHT Input RF ut 7: 50 O KEYSIGHT Input RF Settings 1 Graph 60 000 MHz 1 Graph Scale/Div 10.0 dB Scale/Div 10.0 dB Auto Man Auto Man Freq Offse 0 Hz Freq Offset 0 Hz Occupied Bandwidth 37.421 MHz Occupied Bandwidth 37.469 MHz Total Power 9.87 dBm Total Power 8.98 dBm Transmit Freq Error x dB Bandwidth Transmit Freq Error % of OBW Power x dB % of OBW Power x dB 99.00 % -26.00 dB 1 5 C 1 7 Jul 18, 2024 9 4 9 6 1 ? Jul 18, 2024 9 .# 👺 🖁 💢 .:: 👺 ::: 💢 802.11ax\_40MHz\_Chain0\_6845MHz 802.11ax\_40MHz\_Chain0\_6925MHz Spectrum Analyzer 1 Occupied BW Frequency • Spectrum Analyzer 1 Occupied BW ¢ ¢ KEYSIGHT Input RF KEYSIGHT Input RF Align: Auto Align: Auto ĻXI 1 Graph Scale/Div 10.0 dB 60.000 MH Ref Lvi Offset 8.66 dB Ref Value 18.66 dBm 60.000 MHz Ref Lvl Offset 8.66 dB Ref Value 18.66 dBm Scale/Div 10.0 dB CF Step 6.000000 MHz 6.000000 MHz Auto Man Auto Man Freq Offset Freq Offse Center 6.84500 GHz #Res BW 430.00 kHz #Video BW 1.5000 MHz Span 60 MH Center 6.92500 GHz #Res BW 430.00 kHz #Video BW 1.5000 MHz Span 60 MHz Sweep 1.00 ms (1001 pts) Occupied Bandwidth 37.368 MHz Occupied Bandwidth 37.465 MHz 9.76 dBm Total Power 8 33 dBm Total Power Transmit Freq Error x dB Bandwidth % of OBW Power x dB Transmit Freq Error x dB Bandwidth % of OBW Power 99.00 % x dB -26.00 dB ■ ? Jul 18, 2024 ● .:: 👺 ::: X ■ ? Jul 18, 2024 ■ ? 3:04:10 PM .:: 👺 ::: 💢 802.11ax 40MHz Chain0 6925MHz RU242 61 802.11ax 40MHz Chain0 6845MHz RU242 62 Frequency • Ö ٥ KEYSIGHT Input RF KEYSIGHT Input RF Center Frequency 6.925000000 GHz Freq Ref: Int (S) Frea Ref: Int (S) 60 000 MHz 1 Graph 60 000 MH: 1 Graph Scale/Div 10.0 dB Scale/Div 10.0 dB Auto Man Auto Man Freq Offse 0 Hz Freq Offset 0 Hz Occupied Bandwidth 19.197 MHz Occupied Bandwidth 19.393 MHz 6.81 dBm 7.41 dBm Total Power Total Power % of OBW Power x dB % of OBW Power x dB