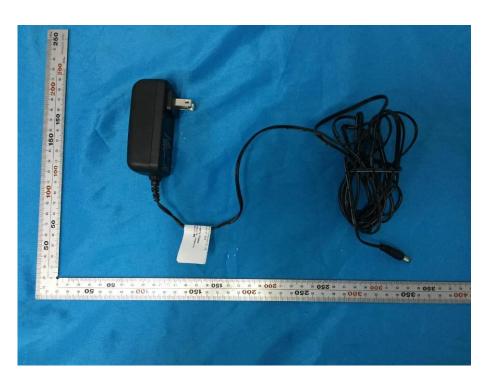

## **External Photos**

| Applicant:                  | Amcrest Industries LLC               |
|-----------------------------|--------------------------------------|
| Address of Applicant:       | 16727 Park Row Dr, Houston, TX 77084 |
| Equipment Under Test (EUT): |                                      |
| Product Name:               | IP CAMERA                            |
| Model No.:                  | IP4M-1026B                           |