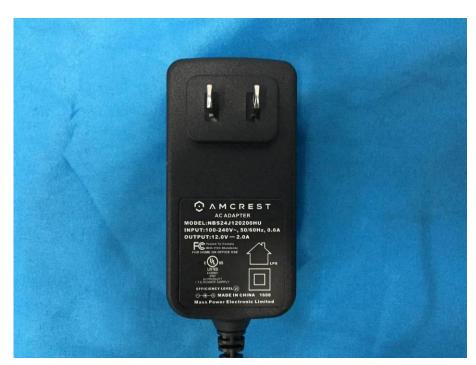

## **External Photos**

| Applicant:                  | Amcrest Industries LLC               |
|-----------------------------|--------------------------------------|
| Address of Applicant:       | 16727 Park Row Dr, Houston, TX 77084 |
| Equipment Under Test (EUT): |                                      |
| Product Name:               | IP CAMERA                            |
| Model No.:                  | IP4M-1026B                           |