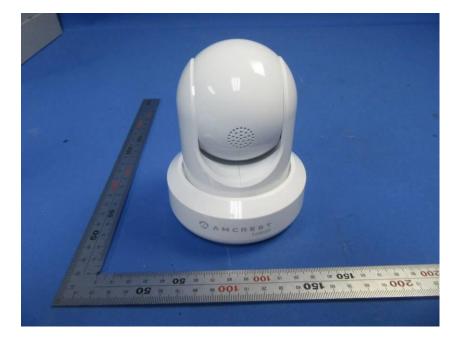

### **External Photos**

| Applicant:                  | Amcrest Technologies LLC             |
|-----------------------------|--------------------------------------|
| Address of Applicant:       | 16727 Park Row Dr, Houston, TX 77084 |
| Equipment Under Test (EUT): |                                      |
| Product Name:               | 1080P Pan/Tilt wireless IP Camera    |
| Model No.:                  | IP2M-841W-V3, IP2M-841B-V3; ¤        |