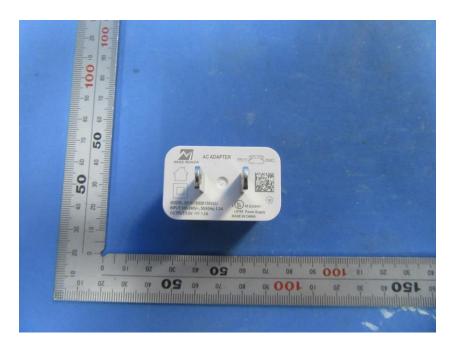

### **External Photos**

| Applicant:                  | Amcrest Technologies LLC             |
|-----------------------------|--------------------------------------|
| Address of Applicant:       | 16727 Park Row Dr, Houston, TX 77084 |
| Equipment Under Test (EUT): |                                      |
| Product Name:               | 1080P Pan/Tilt wireless IP Camera    |
| Model No.:                  | IP2M-841W-V3, IP2M-841B-V3; ¤        |