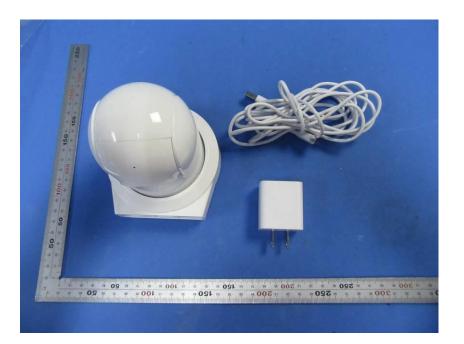

### **External Photos**

| Applicant:                  | Amcrest Technologies LLC             |
|-----------------------------|--------------------------------------|
| Address of Applicant:       | 16727 Park Row Dr, Houston, TX 77084 |
| Equipment Under Test (EUT): |                                      |
| Product Name:               | 1080P Pan/Tilt wireless IP Camera    |
| Model No.:                  | IP2M-841W-V3, IP2M-841B-V3; ¤        |