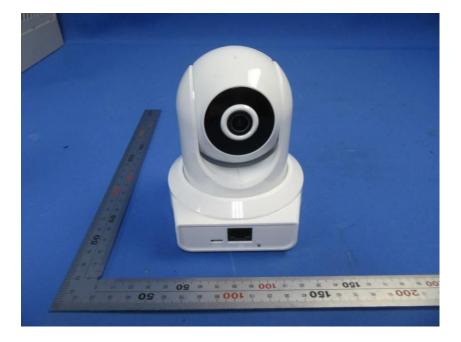

### **External Photos**

| Applicant:                  | Amcrest Technologies LLC             |
|-----------------------------|--------------------------------------|
| Address of Applicant:       | 16727 Park Row Dr, Houston, TX 77084 |
| Equipment Under Test (EUT): |                                      |
| Product Name:               | 1080P Pan/Tilt wireless IP Camera    |
| Model No.:                  | IP2M-841W-V3, IP2M-841B-V3; ¤        |