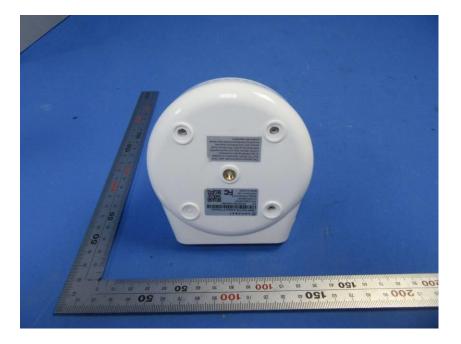

### **External Photos**

| Applicant:                  | Amcrest Technologies LLC             |
|-----------------------------|--------------------------------------|
| Address of Applicant:       | 16727 Park Row Dr, Houston, TX 77084 |
| Equipment Under Test (EUT): |                                      |
| Product Name:               | 1080P Pan/Tilt wireless IP Camera    |
| Model No.:                  | IP2M-841W-V3, IP2M-841B-V3; ¤        |