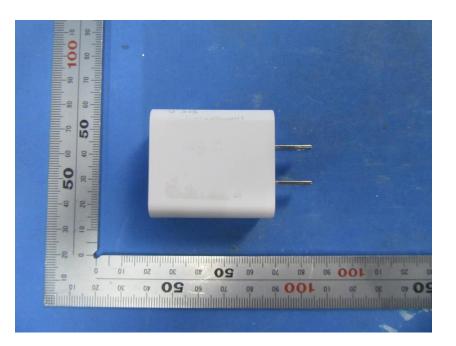

### **External Photos**

| Applicant:                  | Amcrest Technologies LLC             |
|-----------------------------|--------------------------------------|
| Address of Applicant:       | 16727 Park Row Dr, Houston, TX 77084 |
| Equipment Under Test (EUT): |                                      |
| Product Name:               | 1080P Pan/Tilt wireless IP Camera    |
| Model No.:                  | IP2M-841W-V3, IP2M-841B-V3; ¤        |