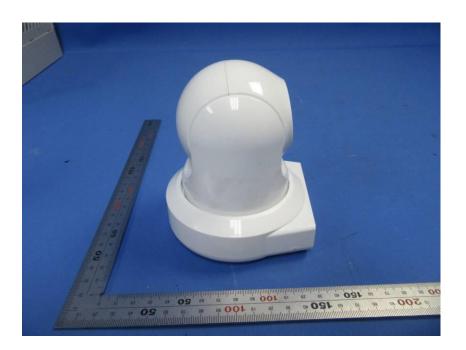

### **External Photos**

| Applicant:                  | Amcrest Technologies LLC             |
|-----------------------------|--------------------------------------|
| Address of Applicant:       | 16727 Park Row Dr, Houston, TX 77084 |
| Equipment Under Test (EUT): |                                      |
| Product Name:               | 1080P Pan/Tilt wireless IP Camera    |
| Model No.:                  | IP2M-841W-V3, IP2M-841B-V3; ¤        |