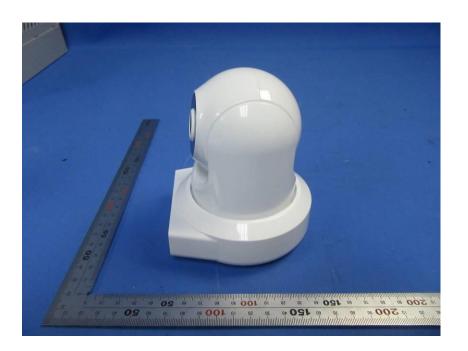

### **External Photos**

| Applicant:                  | Amcrest Technologies LLC             |
|-----------------------------|--------------------------------------|
| Address of Applicant:       | 16727 Park Row Dr, Houston, TX 77084 |
| Equipment Under Test (EUT): |                                      |
| Product Name:               | 1080P Pan/Tilt wireless IP Camera    |
| Model No.:                  | IP2M-841W-V3, IP2M-841B-V3; ¤        |