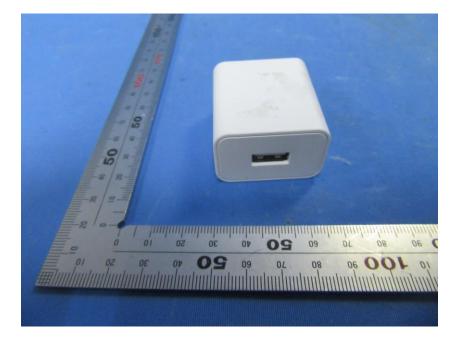

### **External Photos**

| Applicant:                  | Amcrest Technologies LLC             |
|-----------------------------|--------------------------------------|
| Address of Applicant:       | 16727 Park Row Dr, Houston, TX 77084 |
| Equipment Under Test (EUT): |                                      |
| Product Name:               | 1080P Pan/Tilt wireless IP Camera    |
| Model No.:                  | IP2M-841W-V3, IP2M-841B-V3; ¤        |