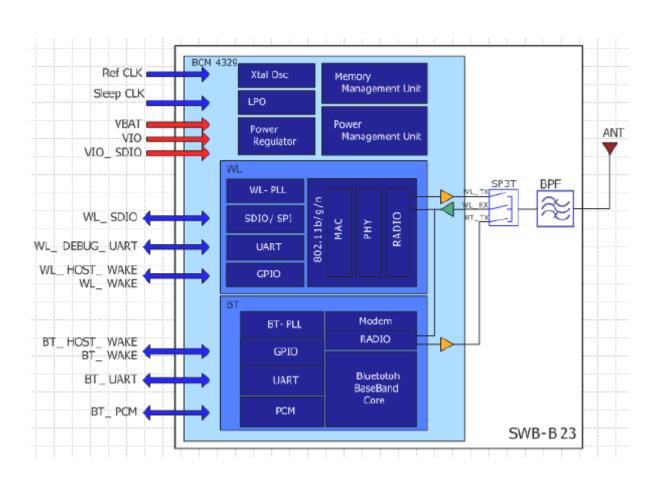

;th&gt;&lt;/th&gt;&lt;th&gt;&lt;/th&gt;&lt;th&gt;&lt;/th&gt;&lt;th&gt;Rev&lt;br&gt;1.0&lt;/th&gt;&lt;/tr&gt;&lt;tr&gt;&lt;td&gt;Date:&lt;/td&gt;&lt;td&gt;Monday, Sept&lt;/td&gt;&lt;td&gt;lember 05, 2011&lt;/td&gt;&lt;td&gt;Sheet&lt;/td&gt;&lt;td&gt;2&lt;/td&gt;&lt;td&gt;of&lt;/td&gt;&lt;td&gt;21&lt;/td&gt;&lt;td&gt;_&lt;/td&gt;&lt;/tr&gt;&lt;tr&gt;&lt;td&gt;GAEA&lt;br&gt;to othe&lt;/td&gt;&lt;td&gt;and shall not be&lt;/td&gt;&lt;td&gt;s document contains int&lt;br&gt;reproduced or transferr&lt;br&gt;y purpose other than th&lt;br&gt;ent of GAEA&lt;/td&gt;&lt;td&gt;ed to other d&lt;/td&gt;&lt;td&gt;ocumen&lt;/td&gt;&lt;td&gt;ts or dis&lt;/td&gt;&lt;td&gt;close&lt;/td&gt;&lt;td&gt;d&lt;/td&gt;&lt;/tr&gt;&lt;/tbody&gt;&lt;/table&gt;</title> |       |  |  |  |  |

## Block Diagram - RF Module