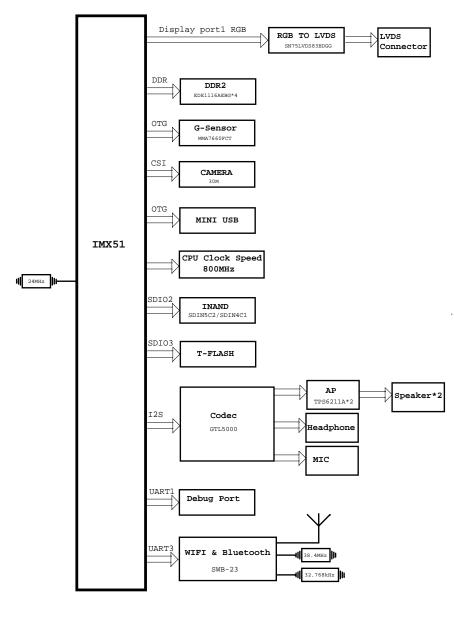

## System Block

| GAEA Electronics Page Name |  | <orga< th=""><th>ddr1&gt;</th><th></th><th></th><th></th><th></th></orga<>                                                                                                                                                                                                                                                                                                                                                                                                                                                                                                                                                                                                                                                                                                                                                                                                                                                                                                                                                                        | ddr1> |  |  |  |  |
|----------------------------|--|---------------------------------------------------------------------------------------------------------------------------------------------------------------------------------------------------------------------------------------------------------------------------------------------------------------------------------------------------------------------------------------------------------------------------------------------------------------------------------------------------------------------------------------------------------------------------------------------------------------------------------------------------------------------------------------------------------------------------------------------------------------------------------------------------------------------------------------------------------------------------------------------------------------------------------------------------------------------------------------------------------------------------------------------------|-------|--|--|--|--|
|                            |  | <title>&lt;/th&gt;&lt;th&gt;&lt;/th&gt;&lt;th&gt;&lt;/th&gt;&lt;th&gt;&lt;/th&gt;&lt;th&gt;&lt;/th&gt;&lt;th&gt;&lt;/th&gt;&lt;/tr&gt;&lt;tr&gt;&lt;th&gt;Size&lt;br&gt;A2&lt;/th&gt;&lt;th&gt;Project Name&lt;/th&gt;&lt;th&gt;M03F&lt;/th&gt;&lt;th&gt;&lt;/th&gt;&lt;th&gt;&lt;/th&gt;&lt;th&gt;&lt;/th&gt;&lt;th&gt;&lt;/th&gt;&lt;th&gt;Rev&lt;br&gt;1.0&lt;/th&gt;&lt;/tr&gt;&lt;tr&gt;&lt;td&gt;Date:&lt;/td&gt;&lt;td&gt;Monday, Sept&lt;/td&gt;&lt;td&gt;lember 05, 2011&lt;/td&gt;&lt;td&gt;Sheet&lt;/td&gt;&lt;td&gt;2&lt;/td&gt;&lt;td&gt;of&lt;/td&gt;&lt;td&gt;21&lt;/td&gt;&lt;td&gt;_&lt;/td&gt;&lt;/tr&gt;&lt;tr&gt;&lt;td&gt;GAEA&lt;br&gt;to othe&lt;/td&gt;&lt;td&gt;and shall not be&lt;/td&gt;&lt;td&gt;s document contains int&lt;br&gt;reproduced or transferr&lt;br&gt;y purpose other than th&lt;br&gt;ent of GAEA&lt;/td&gt;&lt;td&gt;ed to other d&lt;/td&gt;&lt;td&gt;ocumen&lt;/td&gt;&lt;td&gt;ts or dis&lt;/td&gt;&lt;td&gt;close&lt;/td&gt;&lt;td&gt;d&lt;/td&gt;&lt;/tr&gt;&lt;/tbody&gt;&lt;/table&gt;</title> |       |  |  |  |  |