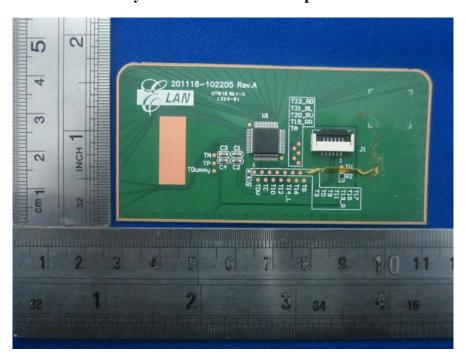

**Tablet - Screen Top View** 

**Tablet - Screen Bottom View** 

**Keyboard - Uncover View** 

**Keyboard - Touch Board Top View** 

**Keyboard - Touch Board Bottom View** 

**Keyboard - Control Board Top View** 

**Keyboard - Control Board Bottom View** 