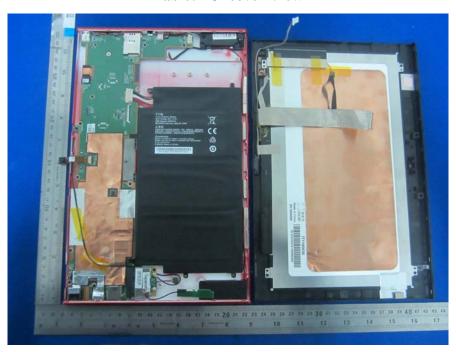

## **EXHIBIT C - EUT INTERNAL PHOTOGRAPHS**

**Tablet - Uncover View** 

**Tablet - Battery Off View** 

**Tablet - Battery Top View** 

**EUT Of Monitor - Battery Bottom View** 

**Tablet - Wifi Antenna View** 