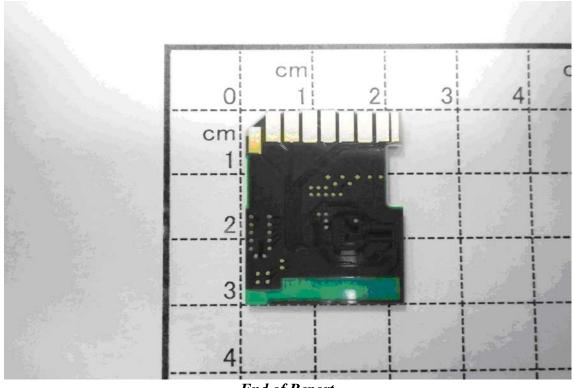

## Internal View of EUT -2

~ End of Report ~

Unless otherwise stated the results shown in this test report refer only to the sample(s) tested and such sample(s) are retained for 90 days only.

除非另有說明,此報告結果僅對測試之樣品負責,同時此樣品僅保留90天。本報告未經本公司書面許可,不可部份複製。