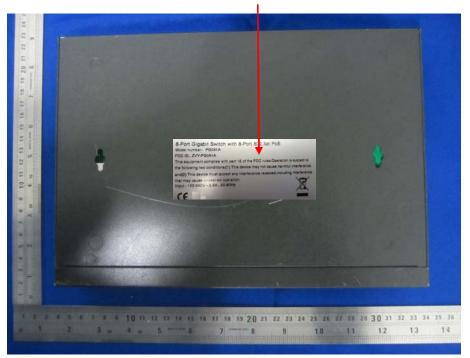

## FCC ID Label

8-Port Gigabit Switch with 8-Port 802.3at PoE Model number: PG084A FCC ID; ZVY-PG084A This equipment complies with part 15 of the FCC rules.Operation is subject to the following two conditions:(1) This device may not cause harmful interference and(2) This device must accept any interference received, including interference that may cause undesired operation. Input : 100-240V ~ 2.5A , 50-60Hz

The label shown shall be permanently affixed at a conspicuous location on the device and be readily visible to the user at the time purchase (Labeling requirements per 2.925)