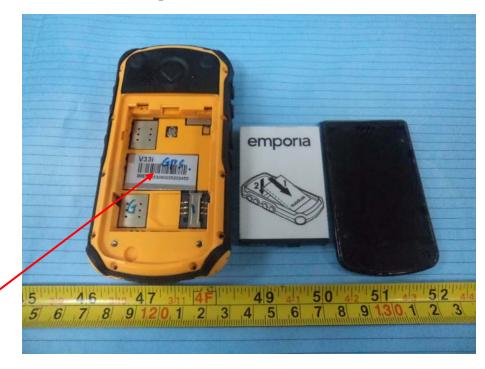

## **EXHIBIT A - FCC ID LABELING AND LOCATION**

## **FCC ID Label**

FCC ID: ZVP-V33I

Model: V33i

Description: GSM Mobile Phone

This device complies with part 15 of the FCC Rules. Operation is subject to the following two conditions:

- (1) This device may not cause harmful interference, and
- (2) This device must accept any interference received, including interference that may cause undesired operation.

## **Proposed FCC ID Label Location**

Label here

The label shown shall be permanently affixed at a conspicuous location on the device and be readily visible to the user at the time purchase (Labeling requirements per 2.925)