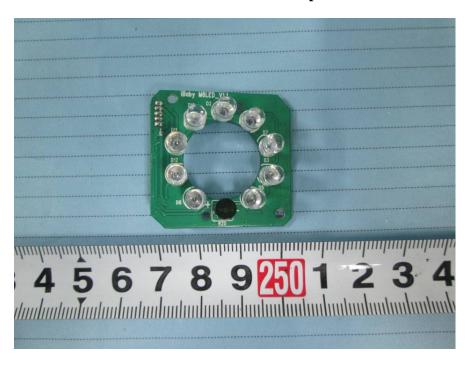

**EUT – Sensor Main Board Top View** 

**EUT - Sensor Main Board Bottom View** 

**EUT – Sensor LED Board Top View** 

**EUT – Sensor LED Board Bottom View** 

**EUT – WiFi Module Board Top View** 

EUT – WiFi Module Board Top Shielding off View