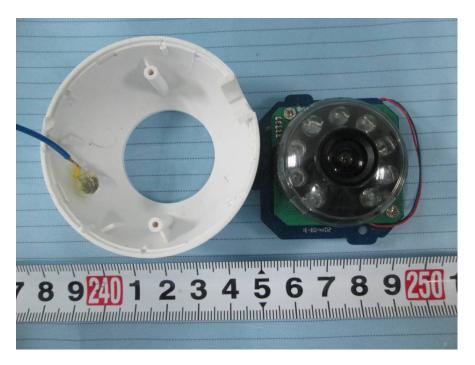

**EUT – Motor Top View** 

**EUT – Motor Bottom View** 

**EUT – Main Board Top View (with wifi module)** 

**EUT – Main Board Top View (without wifi module)** 

**EUT - Main Board Bottom View** 

**EUT –Sensor Cover off View** 