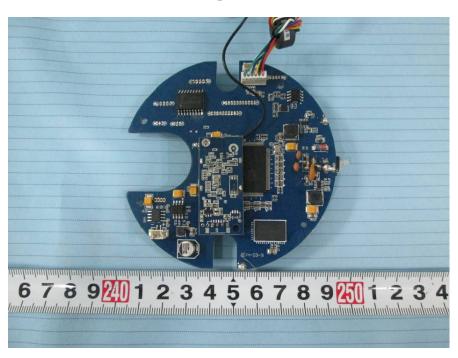

**EUT – Motor Top View** 

**EUT – Motor Bottom View** 

**EUT – Main Board Top View (with wifi module)** 

**EUT – Main Board Top View (without wifi module)** 

**EUT - Main Board Bottom View** 

**EUT –Sensor Cover off View** 