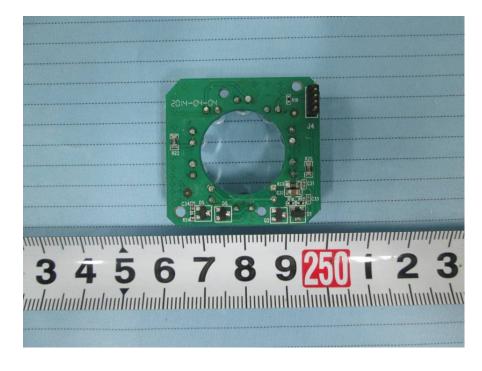

**EUT – Sensor Main Board Top View** 

**EUT - Sensor Main Board Bottom View** 

**EUT – Sensor LED Board Top View** 

**EUT – Sensor LED Board Bottom View** 

**EUT – WiFi Module Board Top View** 

EUT – WiFi Module Board Top Shielding off View