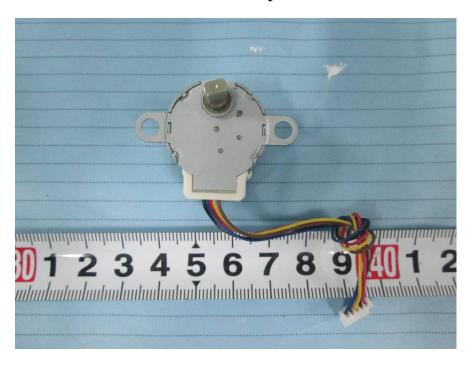

**EUT – Motor Top View** 

**EUT – Motor Bottom View** 

**EUT – Main Board Top View (with wifi module)** 

**EUT – Main Board Top View (without wifi module)** 

**EUT - Main Board Bottom View** 

**EUT –Sensor Cover off View** 