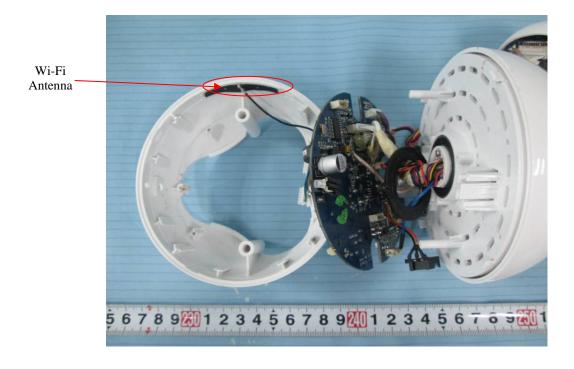

**EUT – Motor Top View** 

**EUT – Motor Bottom View** 

**EUT – Main Board Top View (with wifi module)** 

**EUT – Main Board Top View (without wifi module)** 

**EUT - Main Board Bottom View** 

**EUT –Sensor Cover off View** 