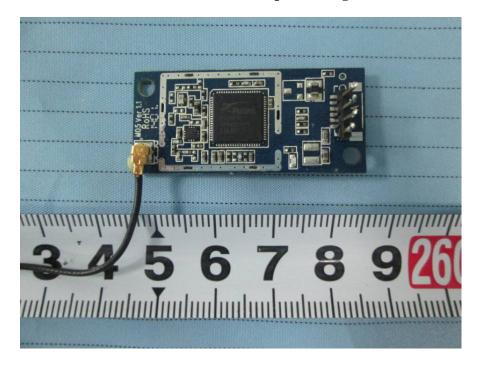

**EUT – Sensor Main Board Top View** 

**EUT - Sensor Main Board Bottom View** 

**EUT – Sensor LED Board Top View** 

**EUT – Sensor LED Board Bottom View** 

**EUT – WiFi Module Board Top View** 

EUT – WiFi Module Board Top Shielding off View