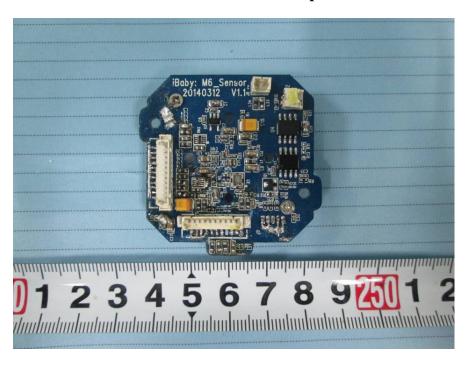

**EUT – Sensor Main Board Top View** 

**EUT - Sensor Main Board Bottom View** 

**EUT – Sensor LED Board Top View** 

**EUT – Sensor LED Board Bottom View** 

**EUT – WiFi Module Board Top View** 

EUT – WiFi Module Board Top Shielding off View