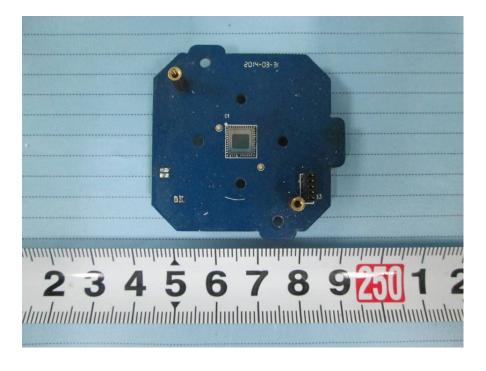

**EUT – Sensor Main Board Top View** 

**EUT - Sensor Main Board Bottom View** 

**EUT – Sensor LED Board Top View** 

**EUT – Sensor LED Board Bottom View** 

**EUT – WiFi Module Board Top View** 

EUT – WiFi Module Board Top Shielding off View