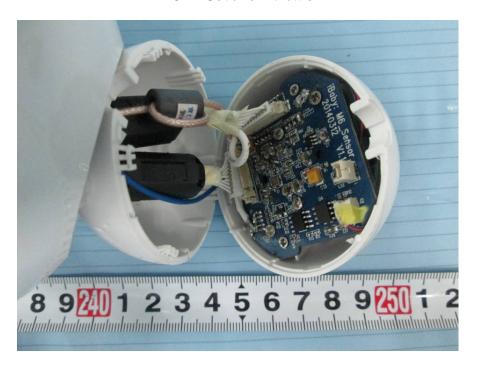

**EUT – Motor Top View** 

**EUT – Motor Bottom View** 

**EUT – Main Board Top View (with wifi module)** 

**EUT – Main Board Top View (without wifi module)** 

**EUT - Main Board Bottom View** 

**EUT –Sensor Cover off View** 