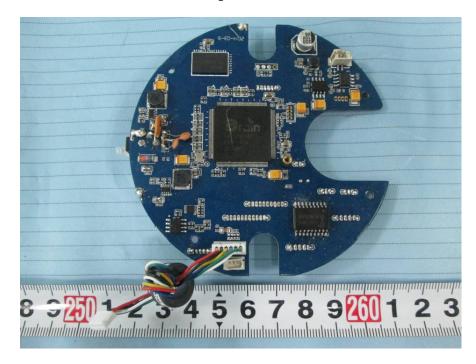

**EUT – Motor Top View** 

**EUT – Motor Bottom View** 

**EUT – Main Board Top View (with wifi module)** 

**EUT – Main Board Top View (without wifi module)** 

**EUT - Main Board Bottom View** 

**EUT –Sensor Cover off View** 