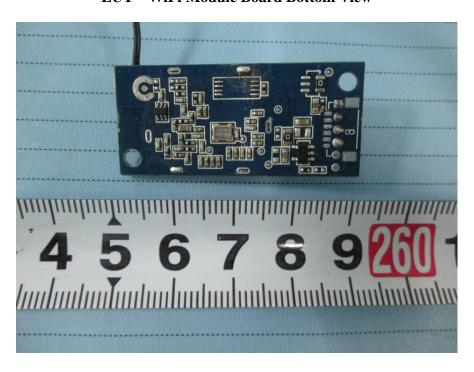

## **EXHIBIT C - EUT INTERNAL PHOTOGRAPHS**

**EUT – Cover off View 1** 



**EUT –Cover off View 2** 



**EUT –Cover off View 3** 



**EUT -Cover off View 4** 



**EUT –Cover off View 5** 



**EUT –Cover off View 6** 



**EUT – Motor Top View** 



**EUT – Motor Bottom View** 



**EUT – Main Board Top View (with wifi module)** 



**EUT – Main Board Top View (without wifi module)** 



**EUT - Main Board Bottom View** 



**EUT –Sensor Cover off View** 



**EUT – Sensor Main Board Top View** 



**EUT - Sensor Main Board Bottom View** 



**EUT – Sensor LED Board Top View** 



**EUT – Sensor LED Board Bottom View** 



**EUT – WiFi Module Board Top View** 



EUT – WiFi Module Board Top Shielding off View



**EUT – WiFi Module Board Bottom View**