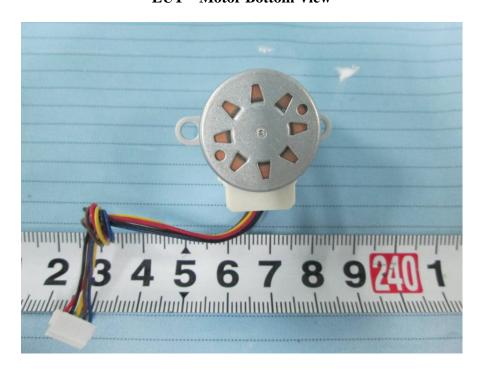

**EUT – Motor Top View** 

**EUT – Motor Bottom View** 

**EUT – Main Board Top View (with wifi module)** 

**EUT – Main Board Top View (without wifi module)** 

**EUT - Main Board Bottom View** 

**EUT –Sensor Cover off View** 