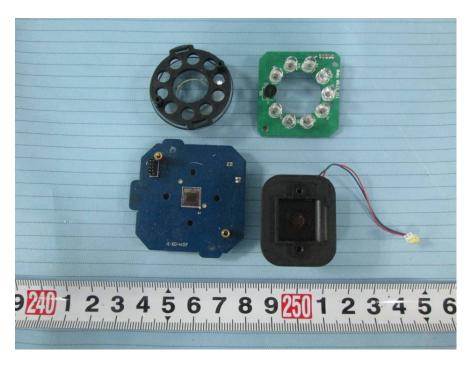

**EUT – Sensor Main Board Top View** 

**EUT - Sensor Main Board Bottom View** 

**EUT – Sensor LED Board Top View** 

**EUT – Sensor LED Board Bottom View** 

**EUT – WiFi Module Board Top View** 

EUT – WiFi Module Board Top Shielding off View