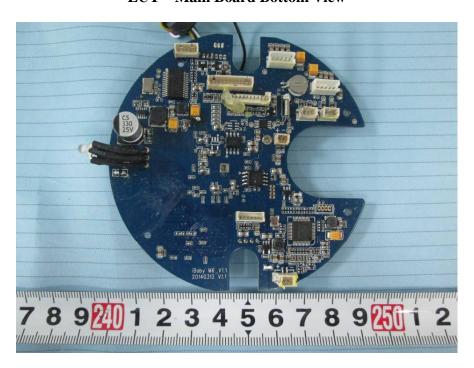

**EUT – Motor Top View** 

**EUT – Motor Bottom View** 

**EUT – Main Board Top View (with wifi module)** 

**EUT – Main Board Top View (without wifi module)** 

**EUT - Main Board Bottom View** 

**EUT –Sensor Cover off View** 