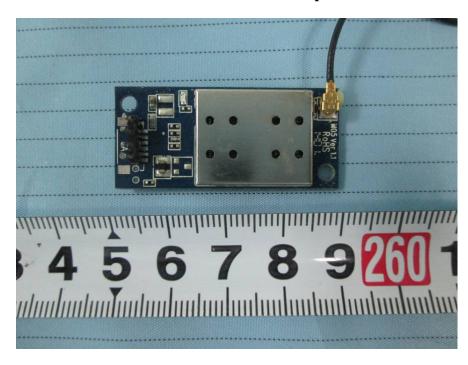

**EUT – Sensor Main Board Top View** 

**EUT - Sensor Main Board Bottom View** 

**EUT – Sensor LED Board Top View** 

**EUT – Sensor LED Board Bottom View** 

**EUT – WiFi Module Board Top View** 

EUT – WiFi Module Board Top Shielding off View