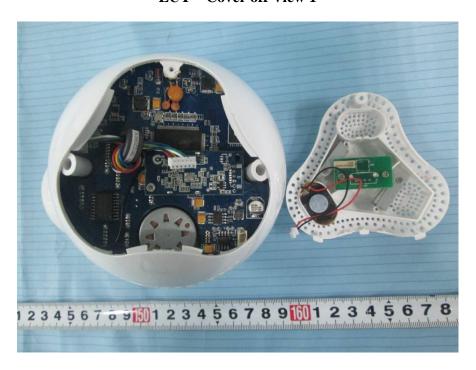

## **EXHIBIT C - EUT INTERNAL PHOTOGRAPHS**

**EUT – Cover off View 1** 

**EUT –Cover off View 2** 

**EUT –Cover off View 3** 

**EUT -Cover off View 4** 

**EUT –Cover off View 5** 

**EUT –Cover off View 6** 