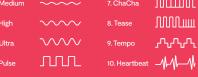

#### We-Vibe button

Press the We-Vibe button to switch your toy on. Press the button again to cycle through 10 different vibration patterns.

2 Magnetic charging pins