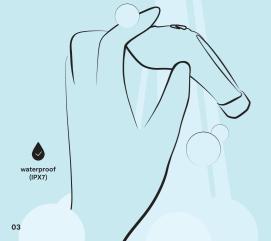

## Step 1: **clean**

■ Rinse Bond with warm water and a premium toy cleaner,
and dry with a lint-free cloth.