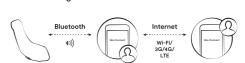

#### Same room play

To pair Bond to We-Connect. follow the in-app pairing instructions on your app-enabled device.

Press and hold the We-Vibe button for 5 seconds. Bond vibrates twice and the LED will start flashing. Bond is in pairing mode now.

#### Long distance play To play long distance, both you and

your partner need the We-Connect app on your smartphones. Bond is then paired to the phone that remains within Bluetooth range.

After exiting the We-Connect app, press and hold the We-Vibe button on Bond for 5 seconds. Bond vibrates twice and the LED will start flashing Hold the We-Vibe button on your We-Vibe remote for antoher 5 seconds.