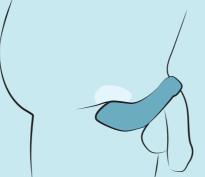

# Step 2: enjoy

Thanks to the adjustable, easy-on quick-release system, the ring can be mounted erect or otherwise, and adjusted for a perfect fit. Wrap the silicone band around your penis and testicles together.

The Custom Fit link allows you to create a custom size. perfect for your body. Add or remove the link to suit you, until it's comfortably in place.

With the ring in place, no further lubrication or adjustment should be necessary. You're ready to start building your pleasure, and anticipation.