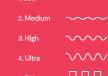

#### We-Vibe button

Press the We-Vibe button to switch your toy on. Press the button again to cycle through 10 different vibration patterns.

2 Magnetic charging pins