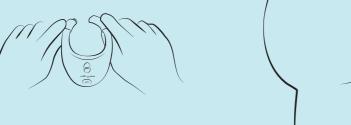

# Step 2: enjoy

Thanks to the adjustable, easy-on quick-release system, the ring can be mounted erect or otherwise, and adjusted for a perfect fit. Wrap the silicone band around your penis and testicles together.

The Custom Fit link allows you to create a custom size. perfect for your body. Add or remove the link to suit you, until it's comfortably in place.

With the ring in place, no further lubrication or adjustment should be necessary. You're ready to start building your pleasure, and anticipation.