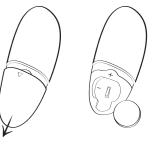

#### We-Vibe button

Press the We-Vibe button to switch your toy on. Press the button again to cycle through 10 different vibration patterns.

2 Magnetic charging pins

#### 3 Easy-on quick-release system

To close the ring, simply link the two bands together. To remove, press the bands together, and unlink

#### 4 Custom Fit link

For a larger ring, insert the Custom Fit link between the two bands, and connect it at both ends.

#### **5** We-Vibe remote

Keep control in the palm of your hand with Bond's compact remote.

we\vibe

6. Wave