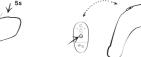

#### Same room play

To pair Bond to We-Connect. follow the in-app pairing instructions on your app-enabled device.

Press and hold the We-Vibe button for 5 seconds. Bond vibrates twice and the LED will start flashing. Bond is in pairing mode now.

Once paired, Bond will vibrate three times and the LED will stop flashing.