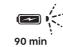

# Step 3: charge

Enjoy up to 2 hours of play with every charge. When it's time for a recharge, place charger on magnetic pins. After 90 minutes, your toy is ready to go.

Step 4: pair

Bond comes paired to your