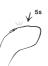

#### Same room play

To pair Bond to We-Connect. follow the in-app pairing instructions on your app-enabled device.

Press and hold the We-Vibe button for 5 seconds. Bond vibrates twice and the LED will start flashing. Bond is in pairing mode now.