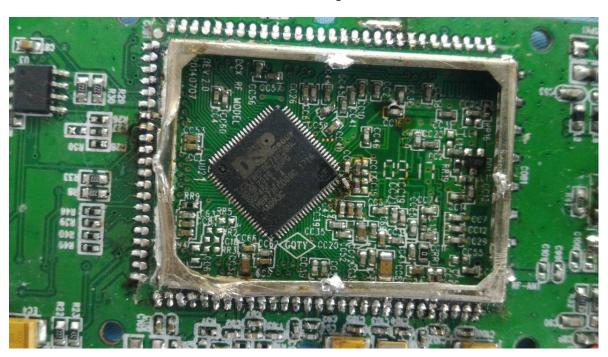

**EUT – Main Chip View** 

**EUT –Battery View** 

EUT- Cover off View 1 (Model: M20353 & M203103 (with 3 memory keys))

EUT – Cover off View 2(Model: M20353 & M203103 (with 3 memory keys))

EUT – Main Board 1 Bottom View (Model: M20353 & M203103 (with 3 memory keys))