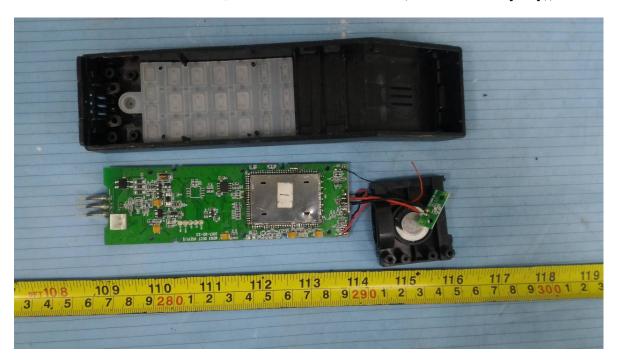

## **EXHIBIT C - EUT INTERNAL PHOTOGRAPHS**

EUT- Cover off View 1(Model: M203106 & M20356 (with 6 memory keys))

**EUT- Cover off View 2** 

EUT – Cover off View 3 (Model: M203106 & M20356 (with 6 memory keys))