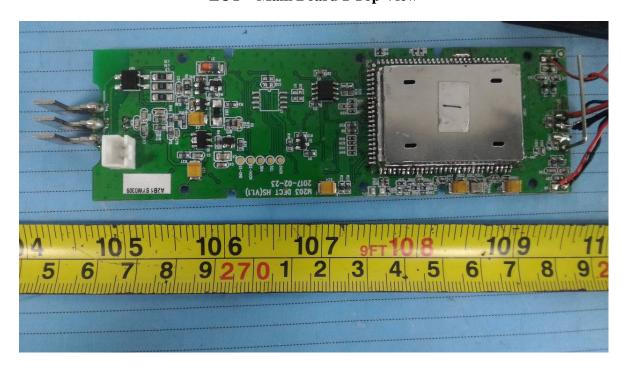

**EUT – Main Board 1 Top View** 

EUT – Main Board 1 Top Shielding off View

EUT – Main Board 1 Bottom View (Model: M203106 & M20356 (with 6 memory keys))

EUT – Main Board 2 Top View

**EUT – Main Board 2 Bottom View** 