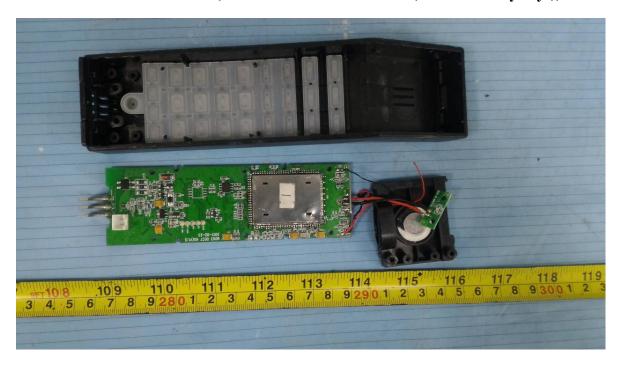

## **EXHIBIT C - EUT INTERNAL PHOTOGRAPHS**

EUT- Cover off View 1(Model: M203106 & M20356 (with 6 memory keys))

**EUT- Cover off View 2** 

EUT – Cover off View 3 (Model: M203106 & M20356 (with 6 memory keys))