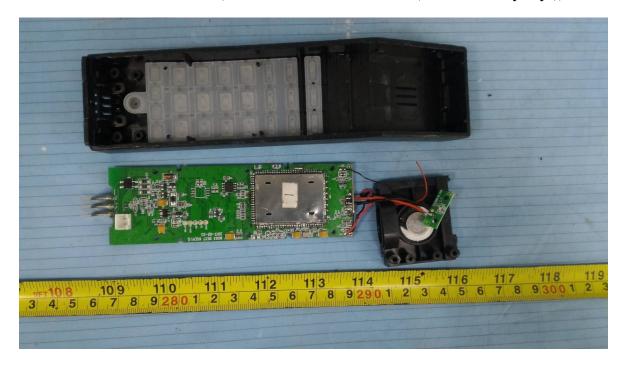

## **EXHIBIT C - EUT INTERNAL PHOTOGRAPHS**

EUT- Cover off View 1(Model: M203106 & M20356 (with 6 memory keys))

**EUT- Cover off View 2** 

EUT – Cover off View 3 (Model: M203106 & M20356 (with 6 memory keys))