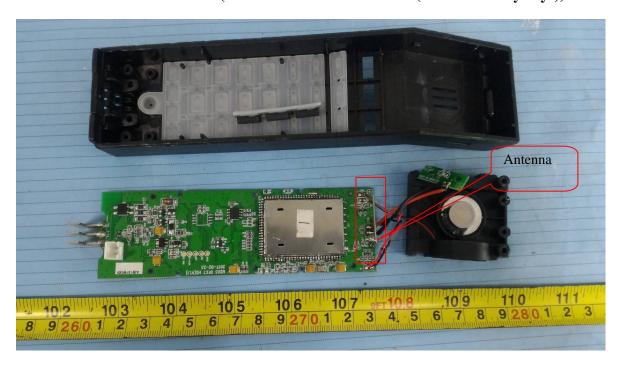

## **EXHIBIT C - EUT INTERNAL PHOTOGRAPHS**

EUT- Cover off View 1(Model: M203106 & M20356 (with 6 memory keys))

**EUT- Cover off View 2** 

EUT – Cover off View 3 (Model: M203106 & M20356 (with 6 memory keys))