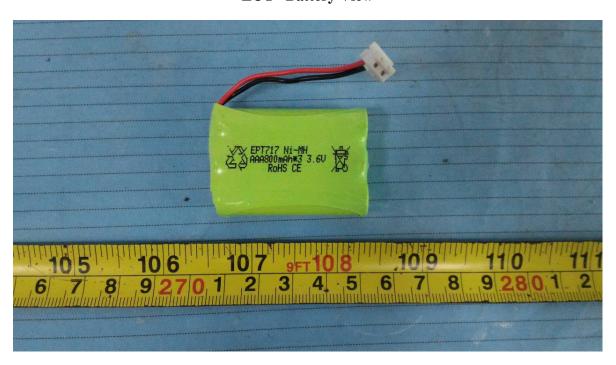

**EUT – Main Chip View** 

**EUT –Battery View** 

EUT- Cover off View 1 (Model: M20353 & M203103 (with 3 memory keys))

EUT – Cover off View 2(Model: M20353 & M203103 (with 3 memory keys))

EUT – Main Board 1 Bottom View (Model: M20353 & M203103 (with 3 memory keys))