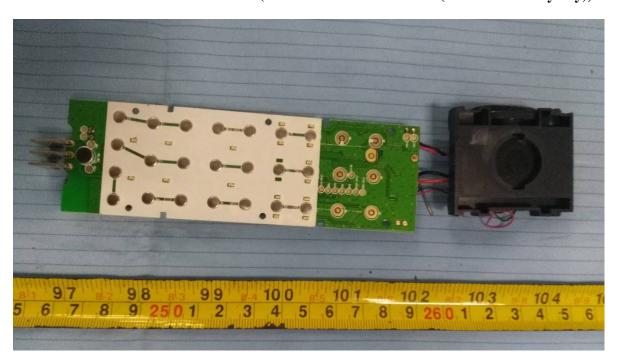

**EUT – Main Chip View** 

**EUT –Battery View** 

EUT- Cover off View 1 (Model: M20353 & M203103 (with 3 memory keys))

EUT – Cover off View 2(Model: M20353 & M203103 (with 3 memory keys))

EUT – Main Board 1 Bottom View (Model: M20353 & M203103 (with 3 memory keys))