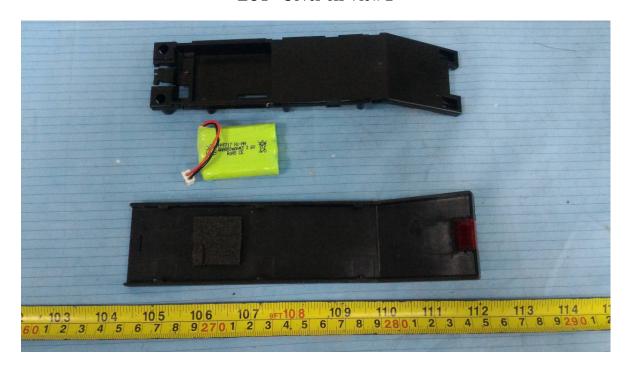

**EUT – Main Chip View** 

**EUT –Battery View** 

EUT- Cover off View 1 (Model: M20353 & M203103 (with 3 memory keys))

EUT – Cover off View 2(Model: M20353 & M203103 (with 3 memory keys))

EUT – Main Board 1 Bottom View (Model: M20353 & M203103 (with 3 memory keys))