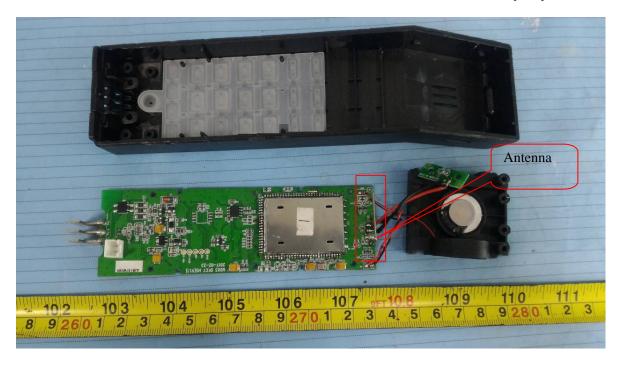

**EUT – Main Board 1 Top View** 

EUT – Main Board 1 Top Shielding off View

EUT – Main Board 1 Bottom View (Model: M203106 & M20356 (with 6 memory keys))

EUT – Main Board 2 Top View

**EUT – Main Board 2 Bottom View** 

**EUT – Main Chip View** 

**EUT –Battery View** 

EUT- Cover off View 1 (Model: M20353 & M203103 (with 3 memory keys))

EUT – Cover off View 2(Model: M20353 & M203103 (with 3 memory keys))

EUT – Main Board 1 Bottom View (Model: M20353 & M203103 (with 3 memory keys))