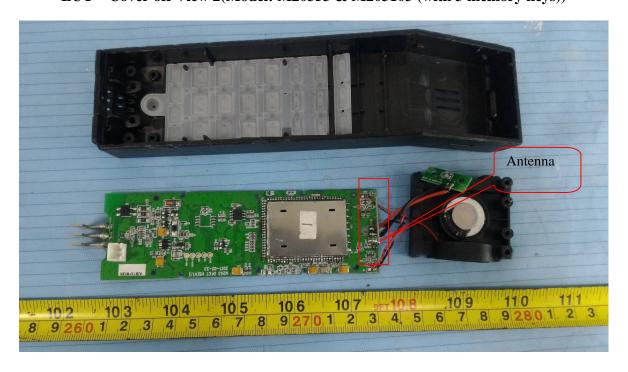

## **EXHIBIT C - EUT INTERNAL PHOTOGRAPHS**

EUT- Cover off View 1(Model: M203106 & M20356 (with 6 memory keys))

**EUT- Cover off View 2** 

EUT – Cover off View 3 (Model: M203106 & M20356 (with 6 memory keys))