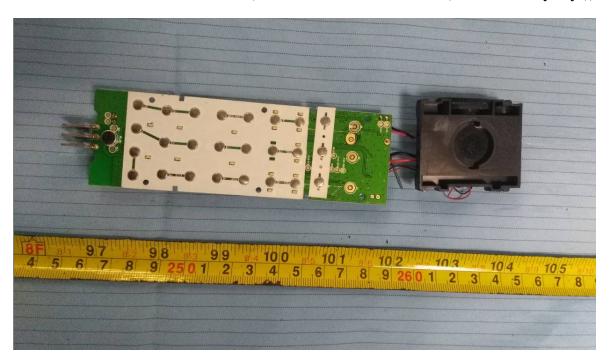

## **EXHIBIT C - EUT INTERNAL PHOTOGRAPHS**

EUT- Cover off View 1(Model: M203106 & M20356 (with 6 memory keys))

**EUT- Cover off View 2** 

EUT – Cover off View 3 (Model: M203106 & M20356 (with 6 memory keys))