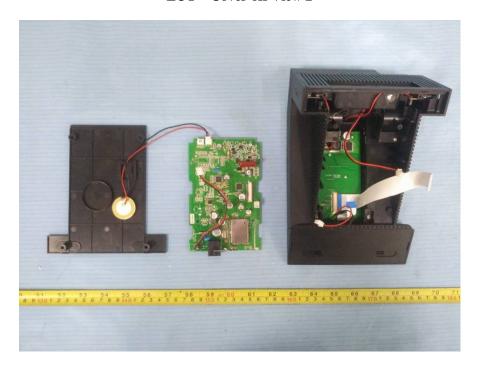

## **EXHIBIT C - EUT INTERNAL PHOTOGRAPHS**

**EUT – Cover off View 1** 

**EUT – Cover off View 2** 

**EUT – Cover off View 3** 

**EUT – Cover off View 4** 

**EUT – Cover off View 5** 

**EUT – Cover off View 6** 

**EUT – Cover off View 7** 

**EUT – Cover off View 8** 

EUT – Cover off View 9(Model: M103106 & M103103 & M10310 (with 10 memory keys))

**EUT – Cover off View 10** 

EUT – Cover off View 11(Model: M103106 & M103103 & M10310 (with 10 memory keys))