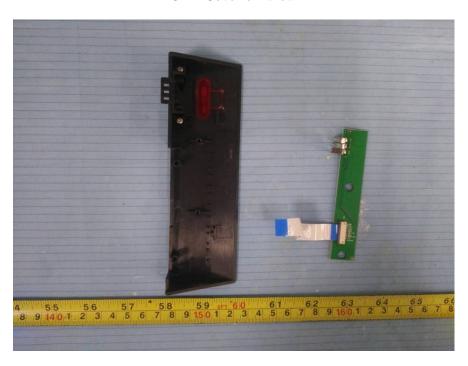

**EUT – Main Board Top View** 

**EUT -Main Board Top Shielding off View** 

**EUT – Main Board Bottom View** 

**EUT – Keyboard Top View** 

**EUT – Keyboard Bottom View** 

**EUT – LED Board Top View** 

**EUT - LED Board Bottom View** 