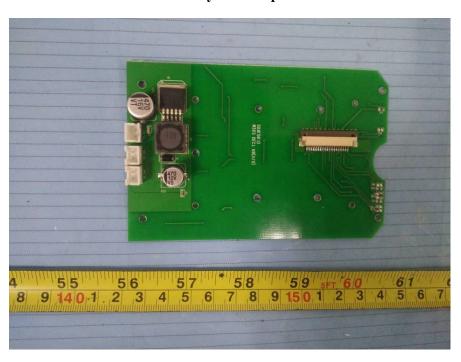

**EUT – Left Charging Board Front View** 

**EUT – Left Charging Board Rear View** 

**EUT – Right Charging Board Front View** 

**EUT – Right Charging Board Bottom View** 

**EUT – IC View** 

EUT – MIC View

**EUT – Speaker Front View** 