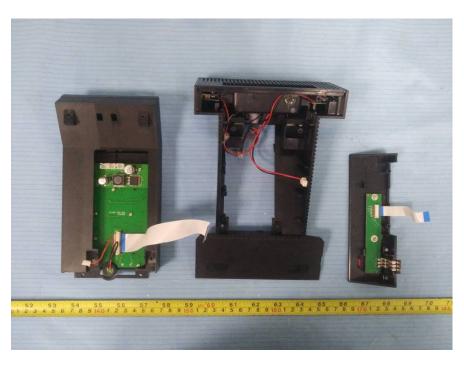

**EUT – Cover off View 7** 

**EUT – Cover off View 8** 

EUT – Cover off View 9(Model: M103106 & M103103 & M10310 (with 10 memory keys))

**EUT – Cover off View 10** 

EUT – Cover off View 11(Model: M103106 & M103103 & M10310 (with 10 memory keys))