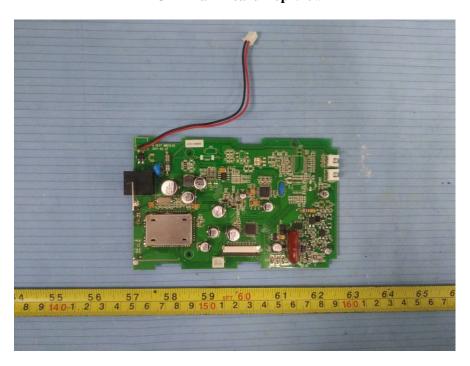

**EUT – Main Board Top View** 

**EUT -Main Board Top Shielding off View** 

**EUT – Main Board Bottom View** 

**EUT – Keyboard Top View** 

**EUT – Keyboard Bottom View** 

**EUT – LED Board Top View** 

**EUT - LED Board Bottom View** 