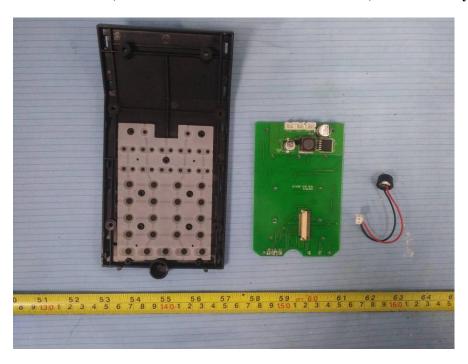

**EUT – Cover off View 7** 

**EUT – Cover off View 8** 

EUT – Cover off View 9(Model: M103106 & M103103 & M10310 (with 10 memory keys))

**EUT – Cover off View 10** 

EUT – Cover off View 11(Model: M103106 & M103103 & M10310 (with 10 memory keys))

**EUT – Main Board Top View** 

**EUT -Main Board Top Shielding off View** 

**EUT – Main Board Bottom View** 

**EUT – Keyboard Top View** 

**EUT – Keyboard Bottom View** 

**EUT – LED Board Top View** 

**EUT - LED Board Bottom View** 