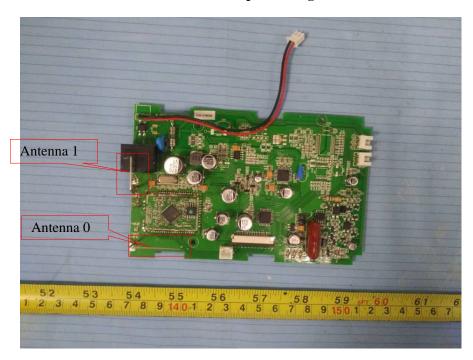

**EUT – Main Board Top View** 

**EUT -Main Board Top Shielding off View** 

**EUT – Main Board Bottom View** 

**EUT – Keyboard Top View** 

**EUT – Keyboard Bottom View** 

**EUT – LED Board Top View** 

**EUT - LED Board Bottom View** 