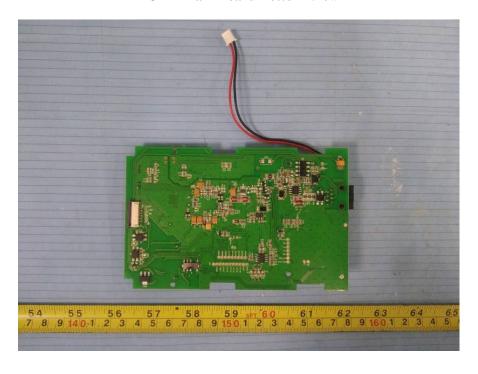

**EUT – Main Board Top View** 

**EUT -Main Board Top Shielding off View** 

**EUT – Main Board Bottom View** 

**EUT – Keyboard Top View** 

**EUT – Keyboard Bottom View** 

**EUT – LED Board Top View** 

**EUT - LED Board Bottom View** 