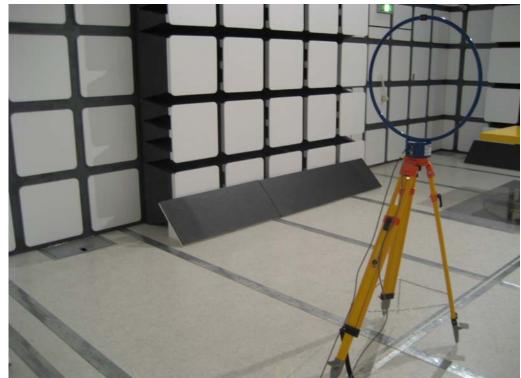

# 2. Photographs of Radiated Emissions Test Configuration

Test Configuration:  $9kHz \sim 30MHz$  / Test Mode: Mode 1

**FRONT VIEW** 

**REAR VIEW** 

FCC ID: ZTT-RE2600M Page No. : A3 of A5

Test Configuration: 30MHz~1GHz / Test Mode: Mode 1