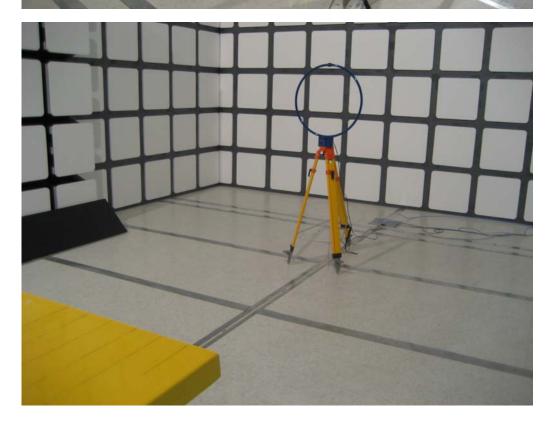

# 2. Photographs of Radiated Emissions Test Configuration

Test Configuration:  $9kHz \sim 30MHz$  / Test Mode: Mode 1

**FRONT VIEW** 

**REAR VIEW** 

FCC ID: ZTT-RE2600M Page No. : A3 of A5

Test Configuration: 30MHz~1GHz / Test Mode: Mode 1