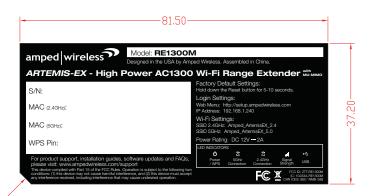

Model: RE1300M
Designed in the USA by Amped Wireless. Assembled in China.

ARTEMIS-EX - High Power AC1300 Wi-Fi Range Extender Williams
S/N:

S/N:

MAC (2.46Hz):

MAC (sGHz):

MAC (sGHz):

WPS Pin:

For product support, installation guides, software updates and FAQs.
Per product support, installation guides, software updates and FAQs.
Prove product support, installation guides, software updates and FAQs.
Prove product support, installation guides, software updates and FAQs.
Prove product support, installation guides, software updates and FAQs.
Prove product support, installation guides, software updates and FAQs.
Prove product support, installation guides, software updates and FAQs.
Prove product support, installation guides, software updates and FAQs.
Prove product support, installation guides, software updates and FAQs.
Prove product support, installation guides, software updates and FAQs.
Prove product support, installation guides, software updates and FAQs.
Prove product support, installation guides, software updates and FAQs.
Prove product support, installation guides, software updates and FAQs.
Prove product support, installation guides, software updates and FAQs.
Prove product support, installation guides, software updates and FAQs.
Prove product support, installation guides, software updates and FAQs.
Prove product support, installation guides, software updates and FAQs.
Prove product support, installation guides, software updates and FAQs.
Prove product support, installation guides, software updates and FAQs.
Prove product support, installation guides, software updates and FAQs.
Prove product support, installation guides, software updates and FAQs.
Prove product support, installation guides, software updates and FAQs.
Prove product support, installation guides, software updates and FAQs.
Prove product support, installation guides, software updates and FAQs.
Prove product support, installation guides, software updates and FAQs.
Prove product support, installation guides, software updates and FAQs.
Prove