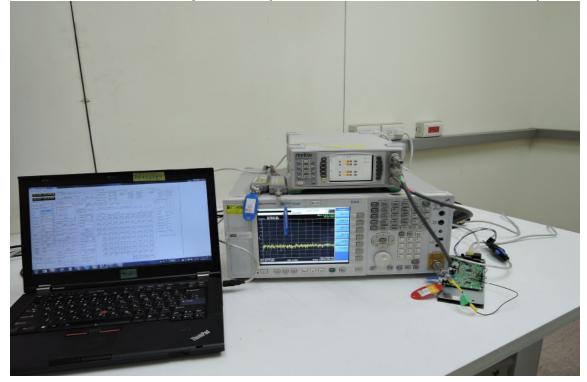

**Conducted Setup Photo (Measurement at Antenna Port)** 

Unless otherwise stated the results shown in this test report refer only to the sample(s) tested and such sample(s) are retained for 90 days only.