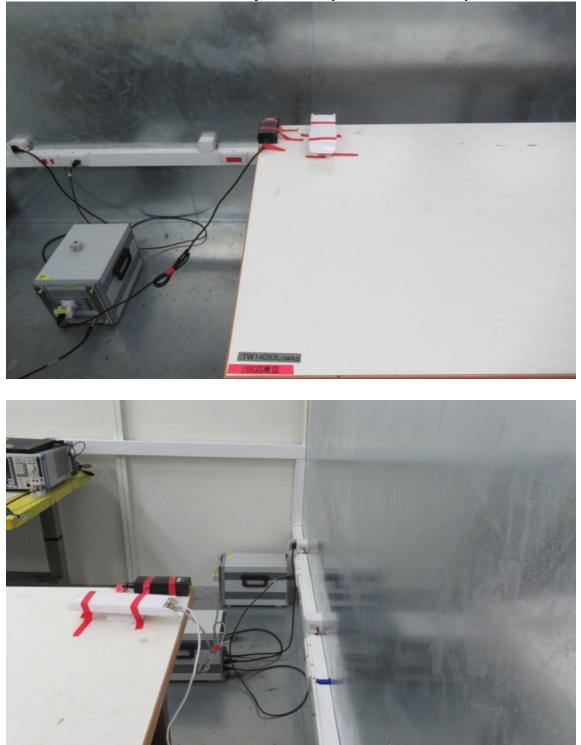

## PHOTOGRAPHS OF SET UP Radiated Emission Set up Photos (Below 30MHz)

Unless otherwise stated the results shown in this test report refer only to the sample(s) tested and such sample(s) are retained for 90 days only.