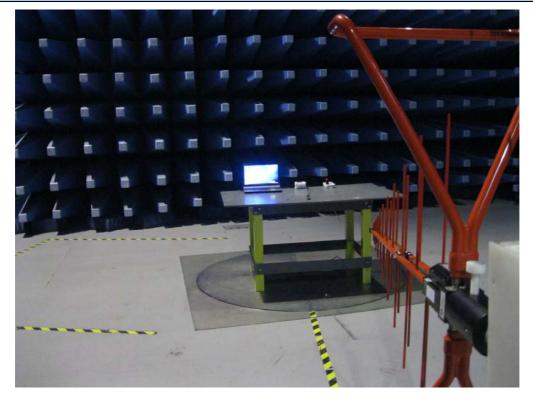

## Radiated Emission Test Setup Front View Below 1GHz

Radiated Emission Test Setup Front View Below 1GHz

Radiated Emission Test Setup Front View Above 1GHz

Radiated Emission Test Setup Front View Above 1GHz