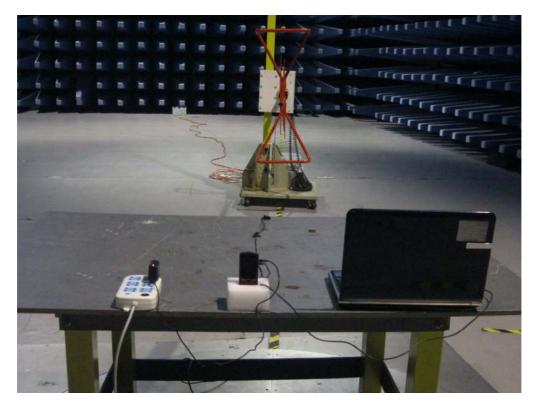

## Radiated Emission Test Setup Front View Below 1GHz

Radiated Emission Test Setup Front View Below 1GHz

Radiated Emission Test Setup Front View Above 1GHz

Radiated Emission Test Setup Front View Above 1GHz