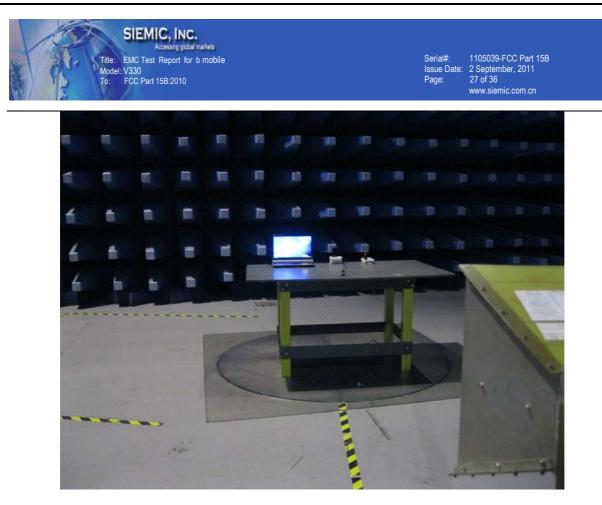

## Radiated Emission Test Setup Front View Below 1GHz

Radiated Emission Test Setup Front View Below 1GHz

Radiated Emission Test Setup Front View Above 1GHz

Radiated Emission Test Setup Front View Above 1GHz