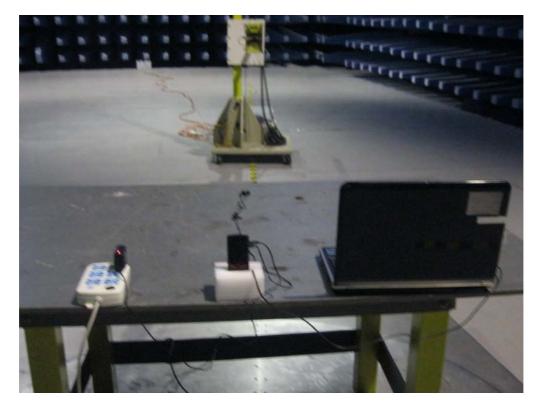

## Radiated Emission Test Setup Front View Below 1GHz

Radiated Emission Test Setup Front View Below 1GHz

Radiated Emission Test Setup Front View Above 1GHz

Radiated Emission Test Setup Front View Above 1GHz