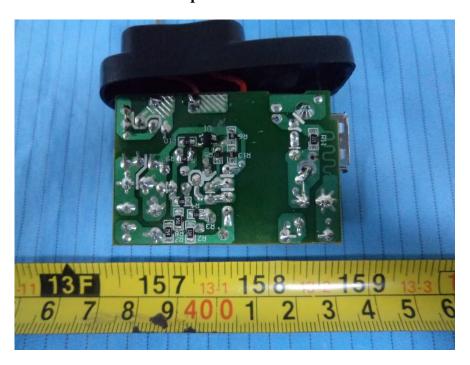

**EUT – Battery View** 

**EUT – Adapter with USB View** 

**EUT – Adapter Label View** 

**EUT – Adapter Cover off View** 

**EUT – Adapter Board Top View** 

EUT – Adapter Board Bottom View