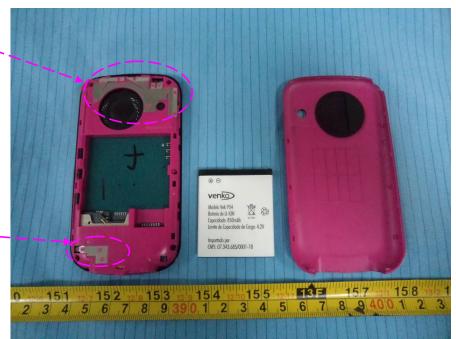

## **EXHIBIT C - EUT INTERNAL PHOTOGRAPHS**

**EUT – Battery off View** 

**GSM** Antenna

BT Antenna\_\_\_

**EUT – Cover off View 1** 

**EUT – Cover off View 2** 

EUT – Main Board with LCD and Keyboard View

**EUT – Main Board without LCD View** 