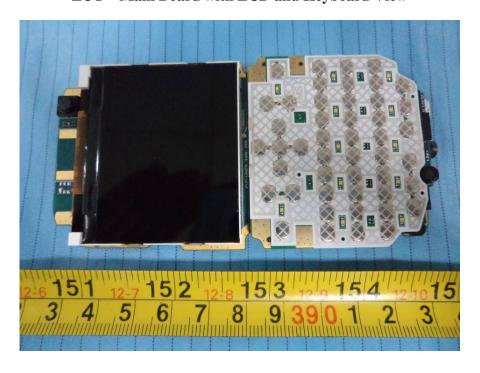

## **EXHIBIT C - EUT INTERNAL PHOTOGRAPHS**

**EUT – Battery off View** 

**GSM** Antenna

BT Antenna\_\_\_

**EUT – Cover off View 1** 

**EUT – Cover off View 2** 

EUT – Main Board with LCD and Keyboard View

**EUT – Main Board without LCD View** 