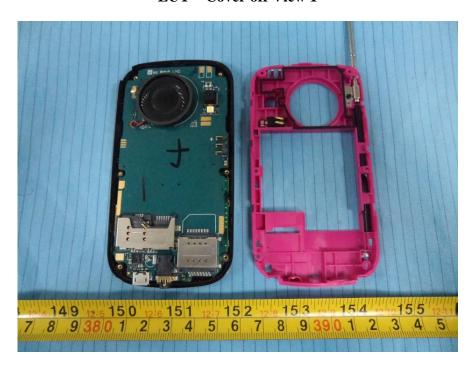

## **EXHIBIT C - EUT INTERNAL PHOTOGRAPHS**

**EUT – Battery off View** 

**GSM** Antenna

BT Antenna\_\_\_

**EUT – Cover off View 1** 

**EUT – Cover off View 2** 

EUT – Main Board with LCD and Keyboard View

**EUT – Main Board without LCD View** 