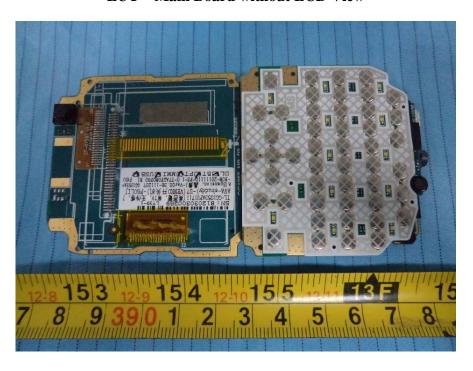

## **EXHIBIT C - EUT INTERNAL PHOTOGRAPHS**

**EUT – Battery off View** 

**GSM** Antenna

BT Antenna\_\_\_

**EUT – Cover off View 1** 

**EUT – Cover off View 2** 

EUT – Main Board with LCD and Keyboard View

**EUT – Main Board without LCD View** 