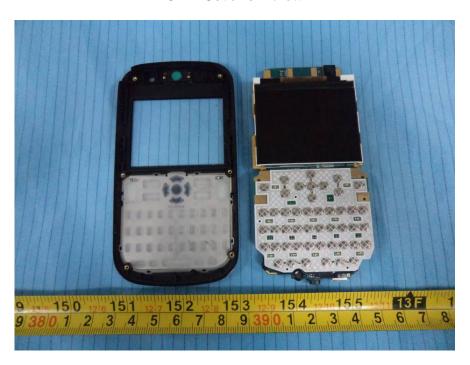

## **EXHIBIT C - EUT INTERNAL PHOTOGRAPHS**

**EUT – Battery off View** 

**GSM** Antenna

BT Antenna\_\_\_

**EUT – Cover off View 1** 

**EUT – Cover off View 2** 

EUT – Main Board with LCD and Keyboard View

**EUT – Main Board without LCD View** 