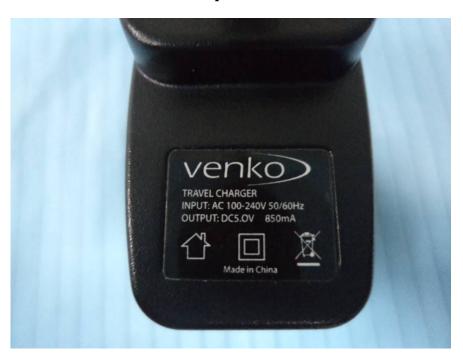

**EUT – Battery View** 

**EUT – Adapter with USB View** 

**EUT – Adapter Label View** 

**EUT – Adapter Cover off View** 

**EUT – Adapter Board Top View** 

EUT – Adapter Board Bottom View