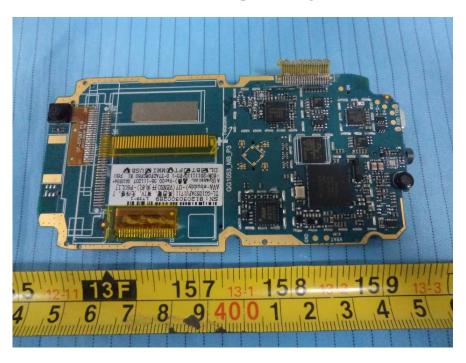

**EUT – Main Board Top View** 

**EUT – Main Board Top Shielding off View** 

**EUT – Main Board Bottom View** 

**EUT – Keyboard Top View** 

**EUT – Keyboard Bottom View** 

**EUT – LCD Top View** 

**EUT – LCD Bottom View** 