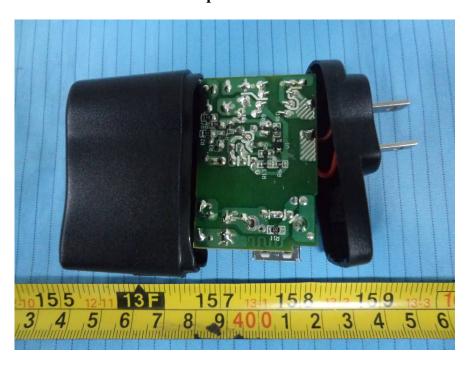

**EUT – Battery View** 

**EUT – Adapter with USB View** 

**EUT – Adapter Label View** 

**EUT – Adapter Cover off View** 

**EUT – Adapter Board Top View** 

EUT – Adapter Board Bottom View