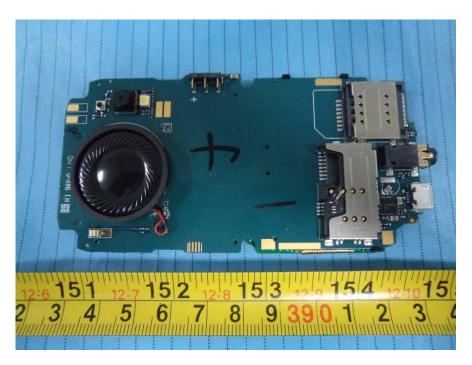

**EUT – Main Board Top View** 

**EUT – Main Board Top Shielding off View** 

**EUT – Main Board Bottom View** 

**EUT – Keyboard Top View** 

**EUT – Keyboard Bottom View** 

**EUT – LCD Top View** 

**EUT – LCD Bottom View** 