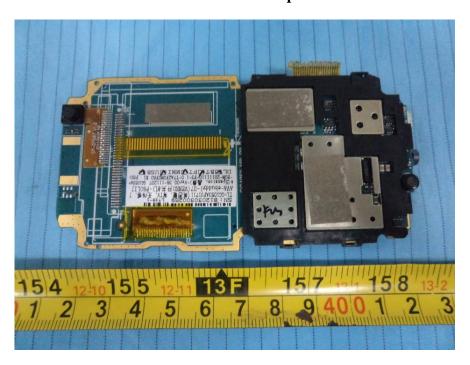

## **EXHIBIT C - EUT INTERNAL PHOTOGRAPHS**

**EUT – Battery off View** 

**GSM** Antenna

BT Antenna\_\_\_

**EUT – Cover off View 1** 

**EUT – Cover off View 2** 

EUT – Main Board with LCD and Keyboard View

**EUT – Main Board without LCD View** 