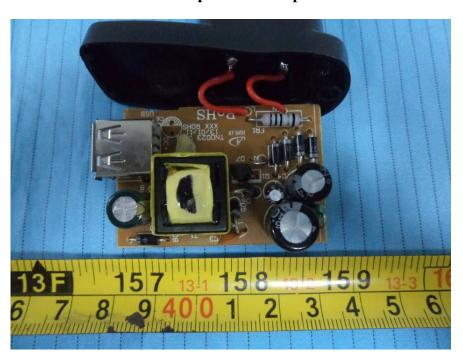

**EUT – Battery View** 

**EUT – Adapter with USB View** 

**EUT – Adapter Label View** 

**EUT – Adapter Cover off View** 

**EUT – Adapter Board Top View** 

EUT – Adapter Board Bottom View