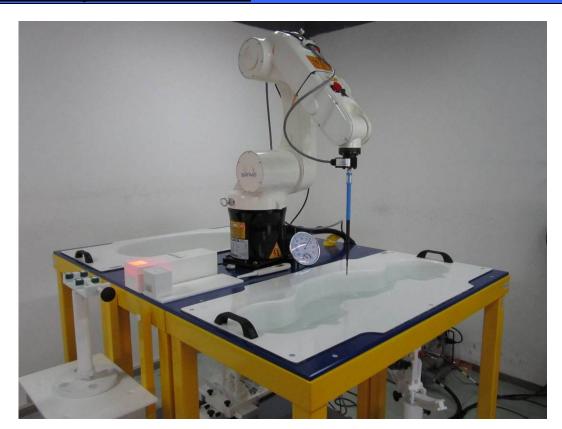

Serial# 11050110-SAR Issue Date Nov 24th 2011 Page 93 of 98 www.siemic.com

# Annex C SAR System PHOTOGRAPHS



Liquid depth ≥ 15cm



# Annex D SETUP PHOTOGRAPHS

## **Right Head Touch View**



**Right Head Tilt View** 



## **Left Head Touch View**



### **Left Head Tilt View**



## **Body Setup Photo (LCD UP)**



Body Setup Photo (LCD DOWN)



Serial# 11050110-SAR Issue Date Nov 24th 2011 Page 97 of 98 www.siemic.con

## **Annex E EUT PHOTO**

### **EUT-Front Side View**



**EUT-Back Side View** 



Serial# 11050110-SAR Issue Date Nov 24th 2011 Page 98 of 98 www.siemic.com

### **EUT-Battery Uncover View**



### **EUT-Bottom Side View**