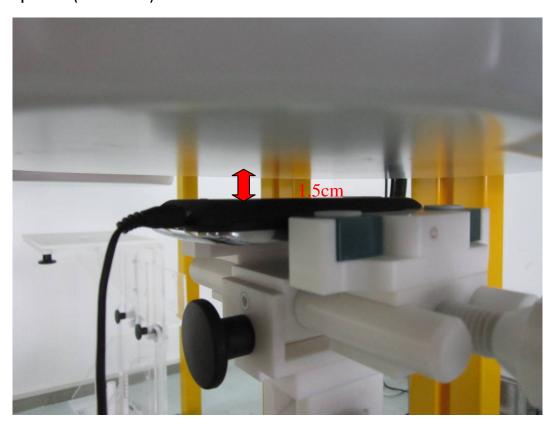

## **Body Setup Photo (LCD UP)**

Body Setup Photo (LCD DOWN)

Serial# 11050110-SAR Issue Date Nov 24th 2011 Page 97 of 98 www.siemic.con