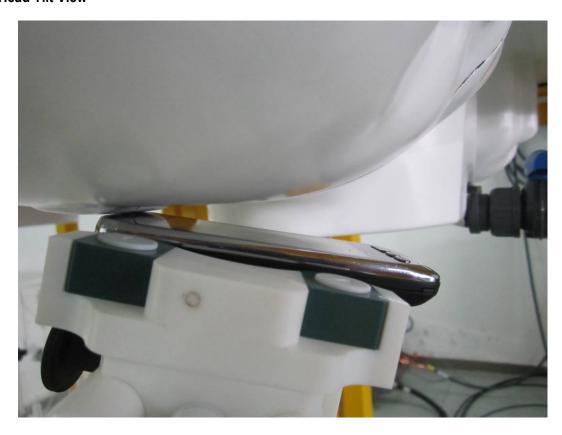

Serial# 11050110-SAR Issue Date Nov 24th 2011 Page 93 of 98 www.siemic.com

# Annex C SAR System PHOTOGRAPHS



Liquid depth ≥ 15cm



# Annex D SETUP PHOTOGRAPHS

## **Right Head Touch View**



**Right Head Tilt View** 



## **Left Head Touch View**



### **Left Head Tilt View**



## **Body Setup Photo (LCD UP)**



Body Setup Photo (LCD DOWN)



Serial# 11050110-SAR Issue Date Nov 24th 2011 Page 97 of 98 www.siemic.con

## **Annex E EUT PHOTO**

### **EUT-Front Side View**



**EUT-Back Side View** 



Serial# 11050110-SAR Issue Date Nov 24th 2011 Page 98 of 98 www.siemic.com

### **EUT-Battery Uncover View**



### **EUT-Bottom Side View**