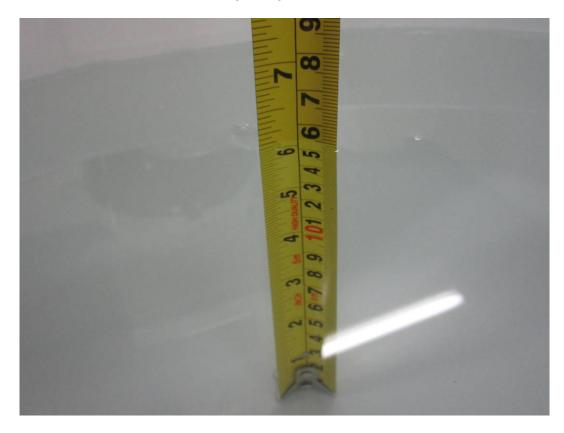

Serial# 11050110-SAR Issue Date Nov 24th 2011 Page 93 of 98 www.siemic.com

# Annex C SAR System PHOTOGRAPHS



Liquid depth ≥ 15cm



# Annex D SETUP PHOTOGRAPHS

## **Right Head Touch View**



**Right Head Tilt View** 



## **Left Head Touch View**



### **Left Head Tilt View**



## **Body Setup Photo (LCD UP)**



Body Setup Photo (LCD DOWN)



Serial# 11050110-SAR Issue Date Nov 24th 2011 Page 97 of 98 www.siemic.con

## **Annex E EUT PHOTO**

### **EUT-Front Side View**



**EUT-Back Side View** 



Serial# 11050110-SAR Issue Date Nov 24th 2011 Page 98 of 98 www.siemic.com

### **EUT-Battery Uncover View**



### **EUT-Bottom Side View**