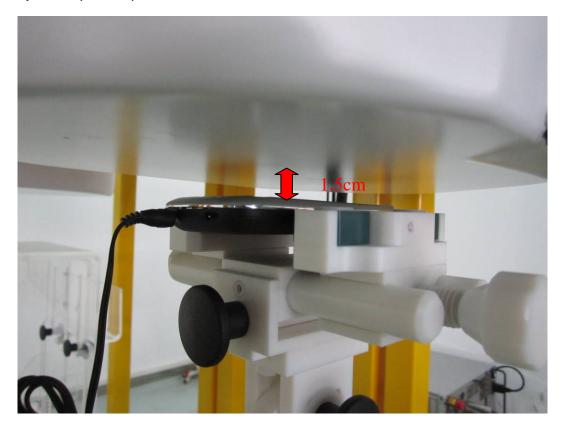

## **Body Setup Photo (LCD UP)**

Body Setup Photo (LCD DOWN)

Serial# 11050110-SAR Issue Date Nov 24th 2011 Page 97 of 98 www.siemic.con