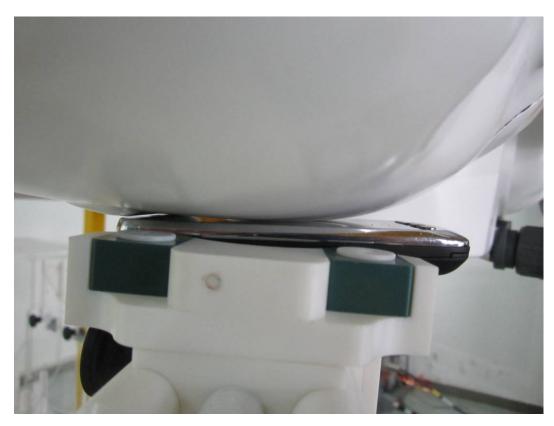

Serial# 11050110-SAR Issue Date Nov 24th 2011 Page 93 of 98 www.siemic.com

# Annex C SAR System PHOTOGRAPHS



Liquid depth ≥ 15cm



# Annex D SETUP PHOTOGRAPHS

## **Right Head Touch View**



**Right Head Tilt View** 



## **Left Head Touch View**



### **Left Head Tilt View**



## **Body Setup Photo (LCD UP)**



Body Setup Photo (LCD DOWN)



Serial# 11050110-SAR Issue Date Nov 24th 2011 Page 97 of 98 www.siemic.con

## **Annex E EUT PHOTO**

### **EUT-Front Side View**



**EUT-Back Side View** 



Serial# 11050110-SAR Issue Date Nov 24th 2011 Page 98 of 98 www.siemic.com

### **EUT-Battery Uncover View**



### **EUT-Bottom Side View**