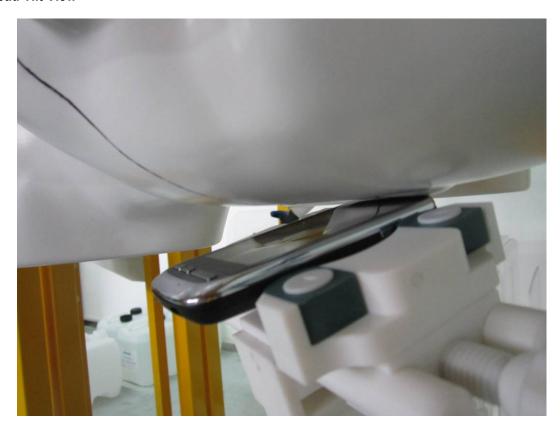

Serial# 11050110-SAR Issue Date Nov 24th 2011 Page 93 of 98 www.siemic.com

# Annex C SAR System PHOTOGRAPHS



Liquid depth ≥ 15cm



# Annex D SETUP PHOTOGRAPHS

## **Right Head Touch View**



**Right Head Tilt View** 



## **Left Head Touch View**



### **Left Head Tilt View**



## **Body Setup Photo (LCD UP)**



Body Setup Photo (LCD DOWN)



Serial# 11050110-SAR Issue Date Nov 24th 2011 Page 97 of 98 www.siemic.con

## **Annex E EUT PHOTO**

### **EUT-Front Side View**



**EUT-Back Side View** 



Serial# 11050110-SAR Issue Date Nov 24th 2011 Page 98 of 98 www.siemic.com

### **EUT-Battery Uncover View**



### **EUT-Bottom Side View**