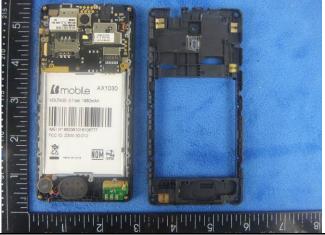

## Annex B.ii. Photograph: EUT Internal Photo

Cover Off - Top View 1

Cover Off - Top View 2

Battery - Top View

Battery - Bottom View

Mainborad With Shielding - Front View

Mainborad With Shielding - Rear View

| Test Report | 15050027-FCC-E |
|-------------|----------------|
| Page        | 24 of 31       |

Mainborad Without Shielding - Front View

Mainborad Without Shielding - Rear View

LCD - Front View

LCD - Rear View