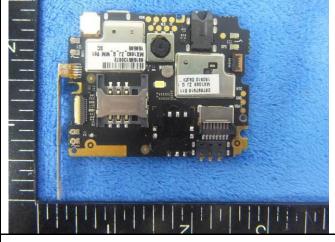

## Annex B.ii. Photograph: EUT Internal Photo

Cover Off - Top View 1

Cover Off - Top View 2

Battery - Top View

Battery - Bottom View

Mainborad With Shielding - Front View

Mainborad With Shielding - Rear View