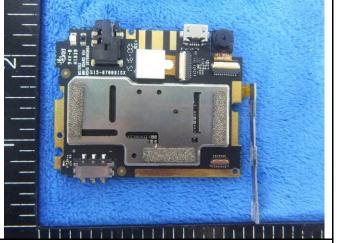

| Test Report | 15050027-FCC-E |
|-------------|----------------|
| Page        | 24 of 31       |

Mainborad Without Shielding - Front View

Mainborad Without Shielding - Rear View

LCD - Front View

LCD - Rear View