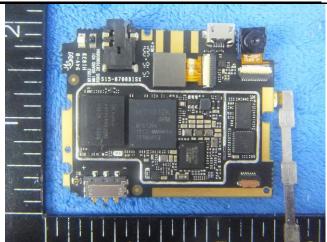

| Test Report | 15050027-FCC-E |
|-------------|----------------|
| Page        | 24 of 31       |

Mainborad Without Shielding - Front View

Mainborad Without Shielding - Rear View

LCD - Front View

LCD - Rear View