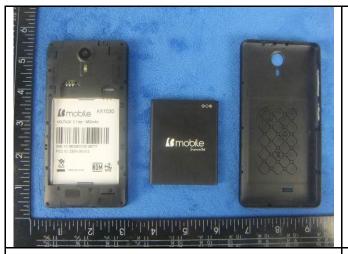

## Annex B.ii. Photograph: EUT Internal Photo

Cover Off - Top View 1

Cover Off - Top View 2

Battery - Top View

Battery - Bottom View

Mainborad With Shielding - Front View

Mainborad With Shielding - Rear View