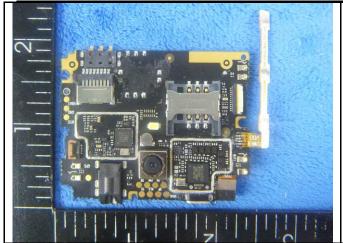

| Test Report | 15050027-FCC-E |
|-------------|----------------|
| Page        | 24 of 31       |

Mainborad Without Shielding - Front View

Mainborad Without Shielding - Rear View

LCD - Front View

LCD - Rear View