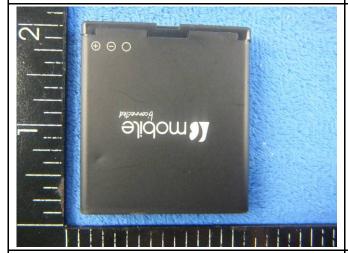

## Annex B.ii. Photograph: EUT Internal Photo

Cover Off - Top View 1

Cover Off - Top View 2

Battery - Front View

Battery - Rear View

Mainborad With Shielding - Front View

Mainborad With Shielding - Rear View