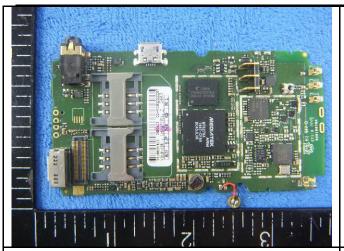

| Test Report | 15050050-FCC-E |
|-------------|----------------|
| Page        | 23 of 30       |

Mainborad Without Shielding - Front View

Mainborad Without Shielding - Rear View

Cover Off - Top View 3

Connecting plate - Front View