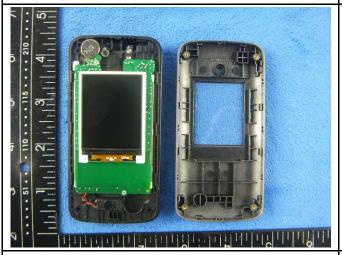

## Annex B.ii. Photograph: EUT Internal Photo

Cover Off - Top View 1

Cover Off - Top View 2

Battery - Front View

Battery - Rear View

Mainborad With Shielding - Front View

Mainborad With Shielding - Rear View