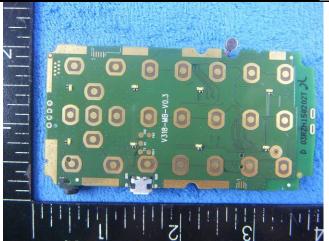

| Test Report | 15050050-FCC-E |
|-------------|----------------|
| Page        | 23 of 30       |

Mainborad Without Shielding - Front View

Mainborad Without Shielding - Rear View

Cover Off - Top View 3

Connecting plate - Front View