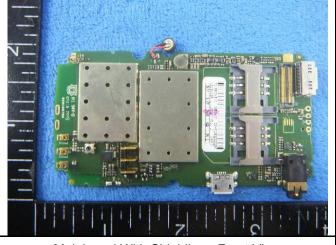

## Annex B.ii. Photograph: EUT Internal Photo

Cover Off - Top View 1

Cover Off - Top View 2

Battery - Front View

Battery - Rear View

Mainborad With Shielding - Front View

Mainborad With Shielding - Rear View