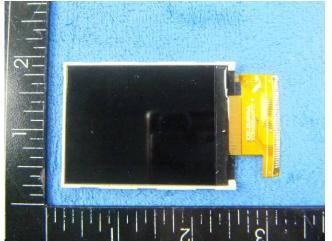

Connecting plate - Rear View

LCD 1 - Front View

| Test Report | 15050050-FCC-E |
|-------------|----------------|
| Page        | 24 of 30       |

LCD 1 - Rear View

LCD 2- Front View

LCD 2 - Rear View

GSM/PCS/UMTS-FDD Antenna View