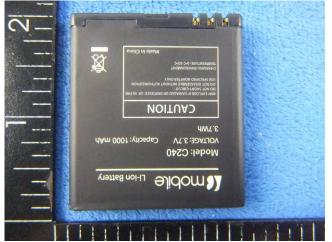

## Annex B.ii. Photograph: EUT Internal Photo

Cover Off - Top View 1

Cover Off - Top View 2

Battery - Front View

Battery - Rear View

Mainborad With Shielding - Front View

Mainborad With Shielding - Rear View