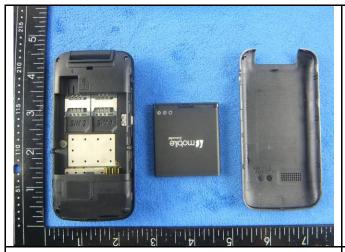

## Annex B.ii. Photograph: EUT Internal Photo

Cover Off - Top View 1

Cover Off - Top View 2

Battery - Front View

Battery - Rear View

Mainborad With Shielding - Front View

Mainborad With Shielding - Rear View