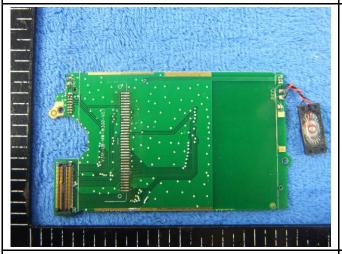

| Test Report | 15050050-FCC-E |
|-------------|----------------|
| Page        | 23 of 30       |

Mainborad Without Shielding - Front View

Mainborad Without Shielding - Rear View

Cover Off - Top View 3

Connecting plate - Front View

Connecting plate - Rear View

LCD 1 - Front View

| Test Report | 15050050-FCC-E |
|-------------|----------------|
| Page        | 24 of 30       |

LCD 1 - Rear View

LCD 2- Front View

LCD 2 - Rear View

GSM/PCS/UMTS-FDD Antenna View