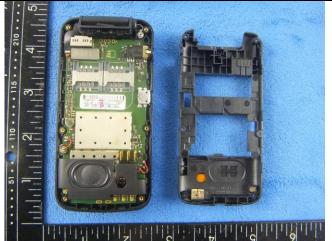

## Annex B.ii. Photograph: EUT Internal Photo

Cover Off - Top View 1

Cover Off - Top View 2

Battery - Front View

Battery - Rear View

Mainborad With Shielding - Front View

Mainborad With Shielding - Rear View