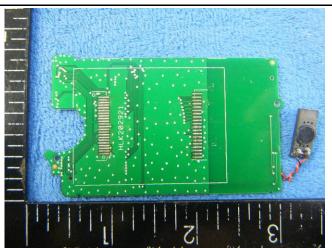

| Test Report | 15050050-FCC-E |
|-------------|----------------|
| Page        | 23 of 30       |

Mainborad Without Shielding - Front View

Mainborad Without Shielding - Rear View

Cover Off - Top View 3

Connecting plate - Front View