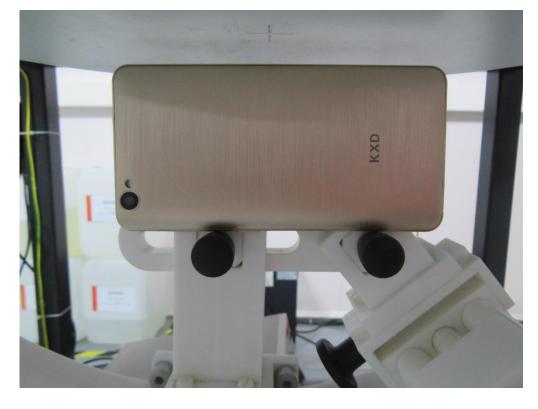

### 10mm body-worn Left Side Setup Photo (hotspot)

10mm body-worn Right Side Setup Photo (hotspot)

This report shall not be reproduced except in full, without the written approval of Shenzhen LCS Compliance Testing Laboratory Ltd.. Page 4 of 5