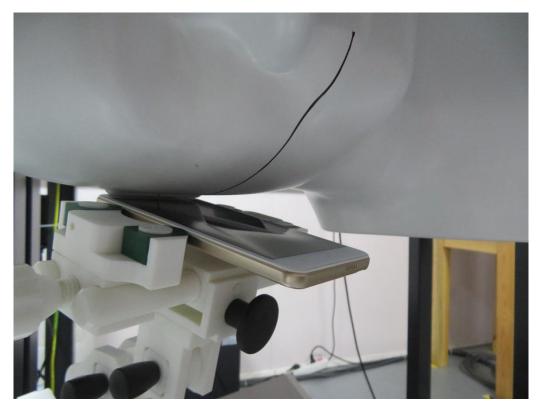

### 10mm body-worn Left Side Setup Photo (hotspot)

10mm body-worn Right Side Setup Photo (hotspot)

This report shall not be reproduced except in full, without the written approval of Shenzhen LCS Compliance Testing Laboratory Ltd.. Page 4 of 5