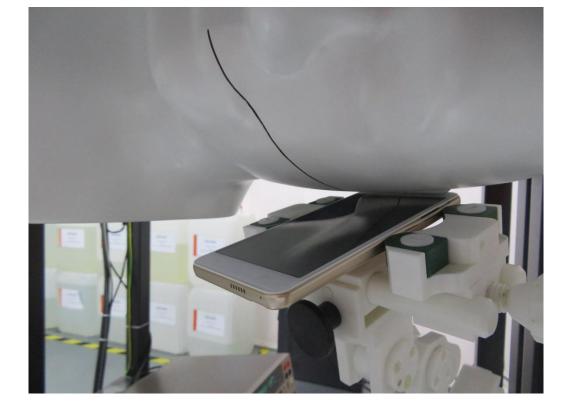

*This report shall not be reproduced except in full, without the written approval of Shenzhen LCS Compliance Testing Laboratory Ltd.*. *Page 1 of 5* 

# **Test Setup Photos for SAR Testing**

### Head Setup Photo (Left Cheek)

Head Setup Photo (Left Tilt)





## Head Setup Photo (Right Cheek)



Head Setup Photo (Right Tilt)



This report shall not be reproduced except in full, without the written approval of Shenzhen LCS Compliance Testing Laboratory Ltd.. Page 2 of 5 SHENZHEN LCS COMPLIANCE TESTING LABORATORY LTD.



10mm body-worn Back Side Setup Photo (hotspot)

10mm body-worn Front Side Setup Photo (hotspot)



*This report shall not be reproduced except in full, without the written approval of Shenzhen LCS Compliance Testing Laboratory Ltd.*. *Page 3 of 5* 



### 10mm body-worn Left Side Setup Photo (hotspot)

10mm body-worn Right Side Setup Photo (hotspot)



This report shall not be reproduced except in full, without the written approval of Shenzhen LCS Compliance Testing Laboratory Ltd.. Page 4 of 5



## 10mm body-worn Top Side