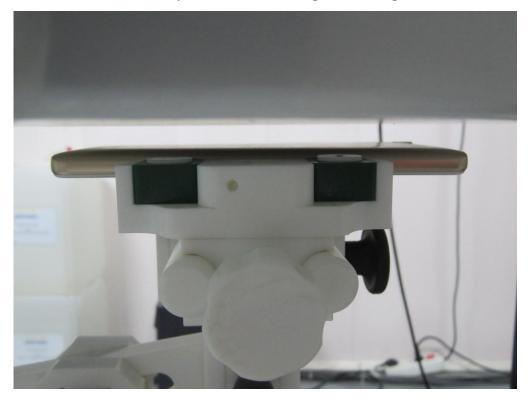

10mm body-worn Back Side Setup Photo (hotspot)

10mm body-worn Front Side Setup Photo (hotspot)

*This report shall not be reproduced except in full, without the written approval of Shenzhen LCS Compliance Testing Laboratory Ltd.*. *Page 3 of 5* 