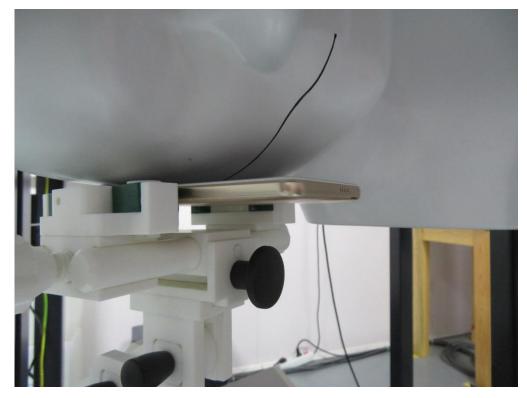

10mm body-worn Back Side Setup Photo (hotspot)

10mm body-worn Front Side Setup Photo (hotspot)

*This report shall not be reproduced except in full, without the written approval of Shenzhen LCS Compliance Testing Laboratory Ltd.*. *Page 3 of 5* 