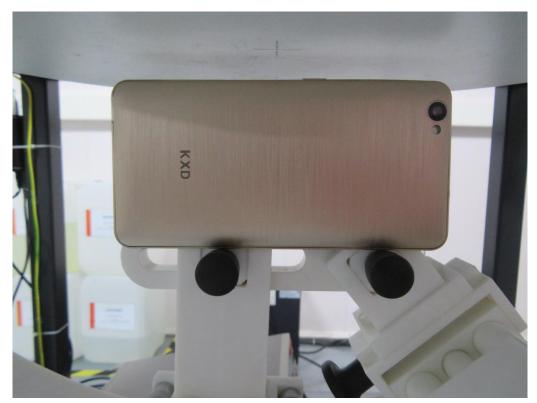

### 10mm body-worn Left Side Setup Photo (hotspot)

10mm body-worn Right Side Setup Photo (hotspot)

This report shall not be reproduced except in full, without the written approval of Shenzhen LCS Compliance Testing Laboratory Ltd.. Page 4 of 5