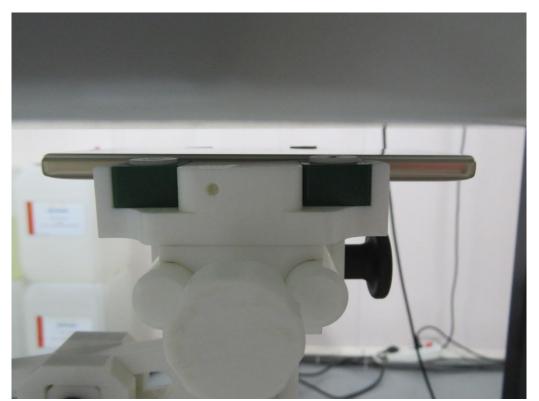

10mm body-worn Back Side Setup Photo (hotspot)

10mm body-worn Front Side Setup Photo (hotspot)

*This report shall not be reproduced except in full, without the written approval of Shenzhen LCS Compliance Testing Laboratory Ltd.*. *Page 3 of 5* 