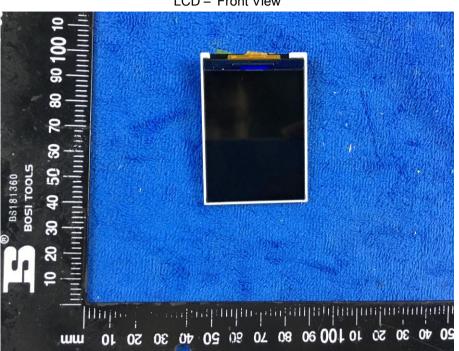

LCD - Front View

LCD - Rear View

| Test Report | 17070654-FCC-E |
|-------------|----------------|
| Page        | 29 of 35       |

BT - Antenna View

GSM - Antenna View