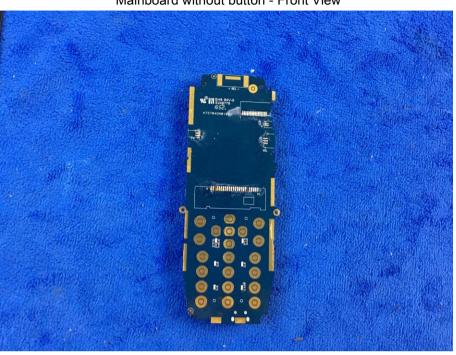

| Test Report | 17070654-FCC-E |
|-------------|----------------|
| Page        | 27 of 35       |

Mainboard without button - Front View

Mainboard with shielding - Rear View

| Test Report | 17070654-FCC-E |
|-------------|----------------|
| Page        | 28 of 35       |