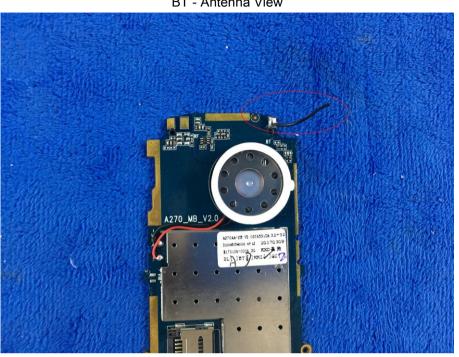

LCD - Front View

LCD - Rear View

| Test Report | 17070654-FCC-E |
|-------------|----------------|
| Page        | 29 of 35       |

BT - Antenna View

GSM - Antenna View