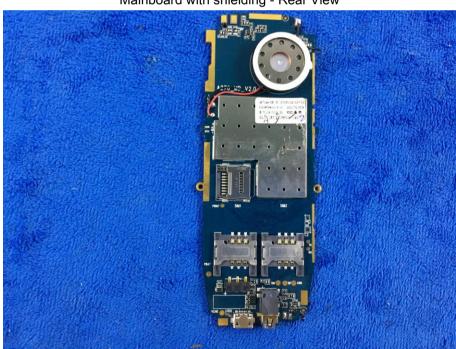

| Test Report | 17070654-FCC-E |
|-------------|----------------|
| Page        | 27 of 35       |

Mainboard without button - Front View

Mainboard with shielding - Rear View

| Test Report | 17070654-FCC-E |
|-------------|----------------|
| Page        | 28 of 35       |