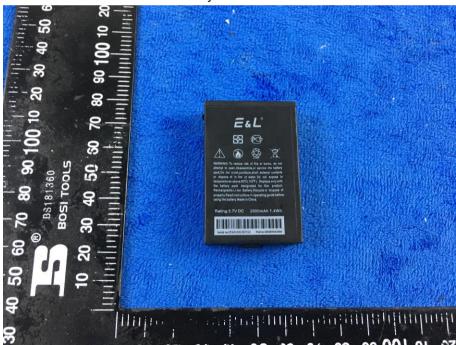

## Annex B.ii. Photograph: EUT Internal Photo

Cover Off - Top View 2

| Test Report | 17070654-FCC-E |
|-------------|----------------|
| Page        | 26 of 35       |

Battery - Front View

Battery - Rear View