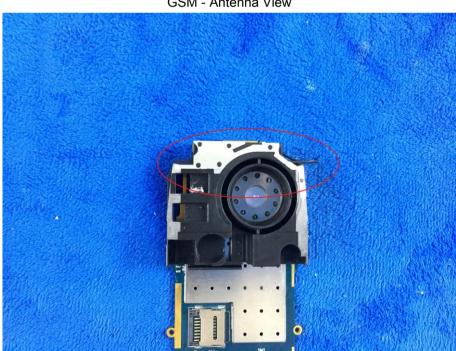

LCD - Front View

LCD - Rear View

| Test Report | 17070654-FCC-E |
|-------------|----------------|
| Page        | 29 of 35       |

BT - Antenna View

GSM - Antenna View