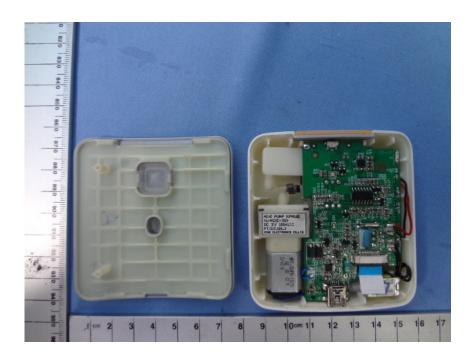

#### **KD-972 Internal Photos**

Applicant: ANDON HEALTH Co., Ltd

Address of Applicant: No. 3 Jin Ping Street, Ya An Road, Nankai District, Tianjin 300190, China

**Equipment Under Test (EUT):** 

**EUT Name:** Wireless blood pressure wrist monitor

Model No: KD-972(BP7)

Brand Name: iHealth

## 2 Internal Photos

General View

Power Board Front View

Power Board Rear View

RF Board Front View

RF Board Rear View

RF Module Front View

RF Module Rear View