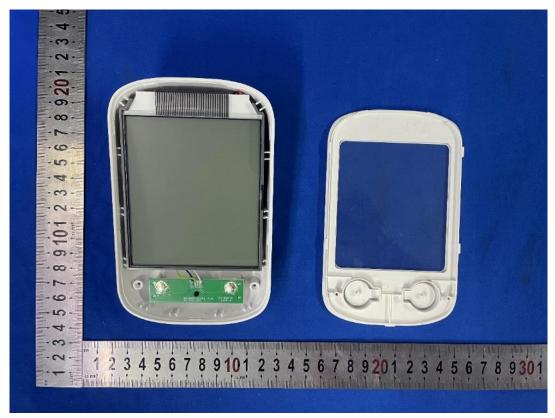

## **KD-5810BT**

Photo 1: Internal View for PCB

Photo 2: Internal View for PCB

Page Number: 7 of 18

Photo 3: Internal View for PCB

Photo 4: Internal View for PCB

Page Number: 8 of 18

Photo 5: Internal View for PCB