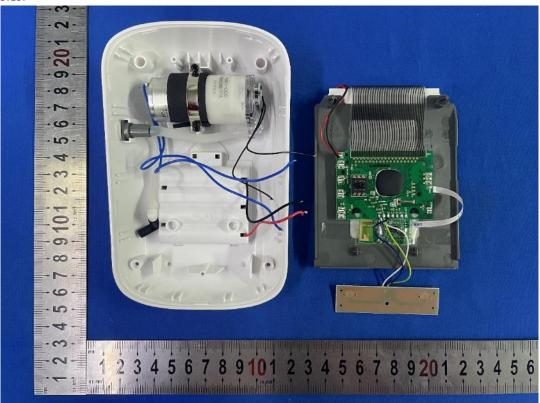

## **KD-5811BT**

Photo 1: Internal View for PCB

Photo 2: Internal View for PCB

Page Number: 1 of 18

Photo 3: Internal View for PCB

Photo 4: Internal View for PCB

Page Number: 2 of 18

Photo 5: Internal View for PCB