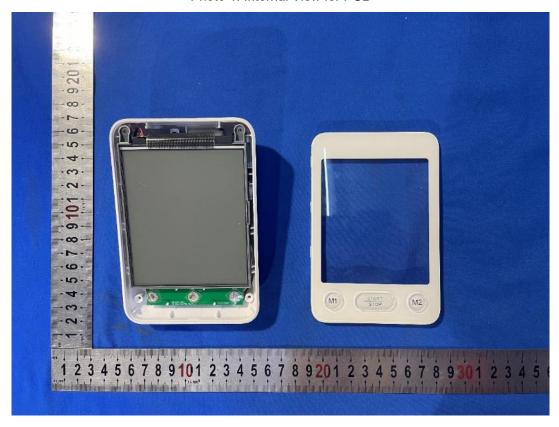

## **KD-5811BT**

Photo 1: Internal View for PCB

Photo 2: Internal View for PCB

Page Number: 1 of 18

Photo 3: Internal View for PCB

Photo 4: Internal View for PCB

Page Number: 2 of 18

Photo 5: Internal View for PCB