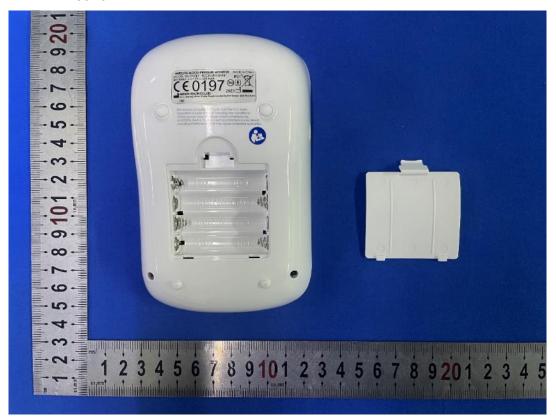

## **KD-5810BT**

Photo 1: Internal View for PCB

Photo 2: Internal View for PCB

Page Number: 7 of 18

Photo 3: Internal View for PCB

Photo 4: Internal View for PCB

Page Number: 8 of 18

Photo 5: Internal View for PCB