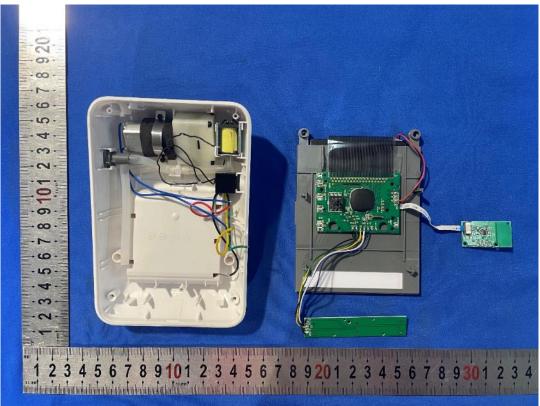

Photo 6: Internal View for PCB

Page Number: 3 of 18

Photo 7: Internal View for PCB

Photo 8: Internal View for PCB

Photo 9: Internal View for PCB

Photo 10: Internal View for PCB

Page Number: 5 of 18

Photo 11: Internal View for PCB