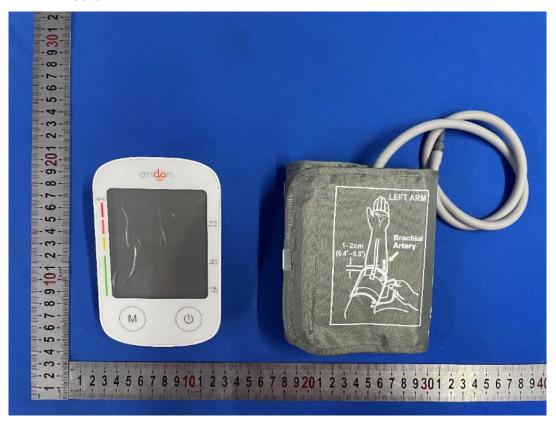

## **KD-5811BT**

Photo 1: The whole product view

Photo 2: The whole product view

Page Number: 1 of 12

Photo 3: The whole product view

Photo 4: The whole product view

Page Number: 2 of 12

Photo 5: The whole product view