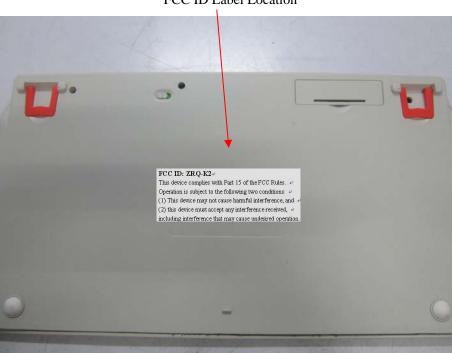

## **Proposed FCC ID Label Format**

## FCC ID: ZRQ-K2

This device complies with Part 15 of the FCC Rules. Operation is subject to the following two conditions:

- (1) This device may not cause harmful interference, and
- (2) this device must accept any interference received, including interference that may cause undesired operation.

## **Proposed Label Location on EUT**

FCC ID Label Location