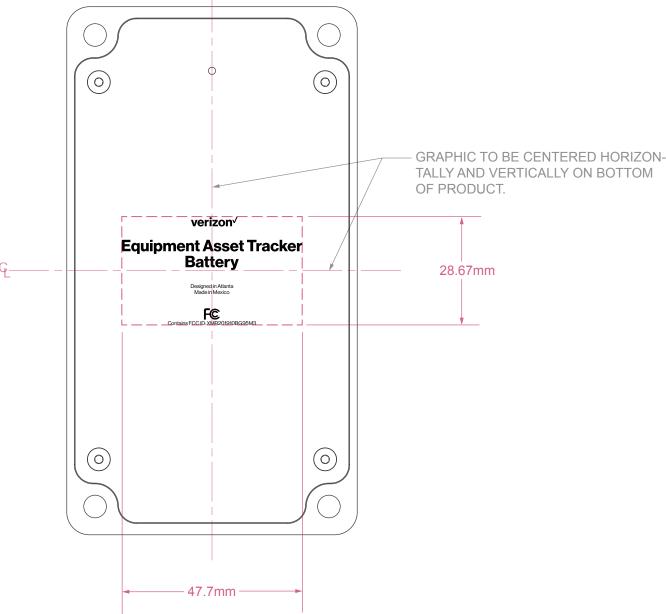

## verizon / NOTE: 0 0 GRAPHIC TO BE CENTERED HORIZON-TALLY AND VERTICALLY ON BOTTOM OF PRODUCT. verizon√

PRODUCT INFORMATION TO BE LASER ETCHED INTO OUTSIDE SURFACE OF BOTTOM PANEL.

ZENITH ARTWORK PLACEMENT SCALE 1:1

PROJECT: VERIZON MERIDIAN ASSET TRACKER

**DOCUMENT:** ARTWORK PACKAGE

PART #: 920-500162-001

PAGE: ZENITH DEVICE INFORMATION

DATE: FEBRUARY 9, 2021

Confidential and proprietary materials for authorized Verizon personnel and outside agencies only. Use, disclosure or distribution of this material is not permitted to any unauthorized persons or third parties except by written agreement.