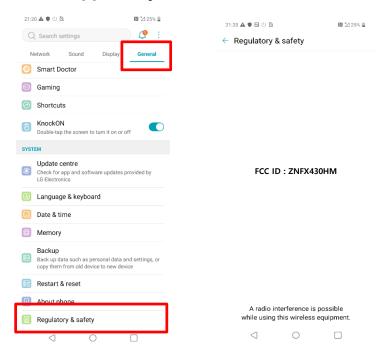

### **X** FCC ID is applied by E-Label on the device

| Settings Menu |                              |
|---------------|------------------------------|
| Step 1        | Select "General"             |
| Step 2        | Select "Regulatory & Safety" |

### **X** Instruction of E-Label on the user manual

# Regulatory information (FCC ID number, etc.)

For regulatory details, go to **Settings** > **General** > **Regulatory & Safety**.