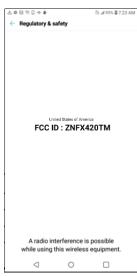

# Description of E-Label on the ZNFX420TM

### Instruction of E-Label on the user manual