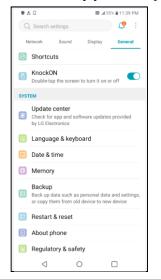

### FCC ID is applied by E-Label on the device

| Setting Menu |                     |
|--------------|---------------------|
|              | Settings            |
| Step 1       | General             |
| Step 2       | Regulatory & Safety |

# Regulatory information (FCC ID number, etc.)

For regulatory details, go to  ${\bf Settings} \,{>}\, {\bf General} \,{>}\, {\bf Regulatory} \; {\bf \&} \; {\bf safety}.$ 