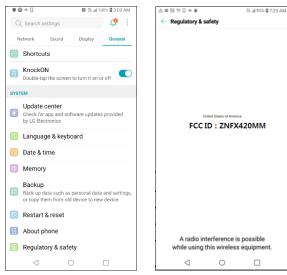

## Description of E-Label on the ZNFX420MM

### FCC ID is applied by E-Label on the device

| Setting Menu |                     |
|--------------|---------------------|
|              | Settings            |
| Step 1       | General             |
| Step 2       | Regulatory & Safety |

### Instruction of E-Label on the user manual

# Regulatory Information (FCC ID number, etc.)

For regulatory details, go to **Settings > General > Regulatory & safety**.