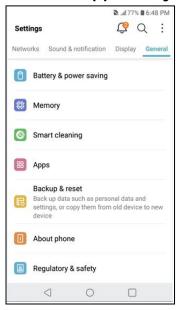

### Description of E-Label on the ZNFX410TK

FCC ID is applied by E-Label on the device

| Settings Menu |                              |
|---------------|------------------------------|
| Step 1        | Select "Settings"            |
| Step 2        | Select "General"             |
| Step 3        | Select "Regulatory & Safety" |

## Instruction of E-Label on the user manual

# Regulatory information (FCC ID number, etc.)

For regulatory details, go to **Settings** > **General** > **Regulatory & Safety**.