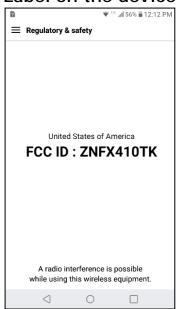

# Regulatory information (FCC ID number, etc.)

For regulatory details, go to **Settings** > **General** > **Regulatory & Safety**.

#### Note!

We, LG Electronics MobileComm USA, state that at the time of purchase, the FCC ID is readily and physically visible to the purchaser on the packaging Label per 2.925(d).

So, The FCC ID will be able to survive normal shipping and handling so it is visible for inspection at the time of import. We have programmed the e-label and it is not able to be modified by any third party.

Also, SIM Card in is not required to access the FCC ID number.