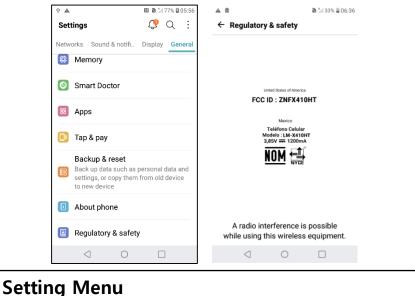

# Setting Settings Step 1 General Step 2 Regulatory & Safety

## FCC ID is applied by E-Label on the device

### Instruction of E-Label on the user manual

# **Regulatory information**

For regulatory details, go to **Settings** > **General** > **Regulatory and safety** on your phone.

FCC ID is applied on packaging Label

Model No: LG-X410HT FCC ID : ZNFX410HT S/N : XXXX Made in XXXX IMEI : XXXXXXXXXXX